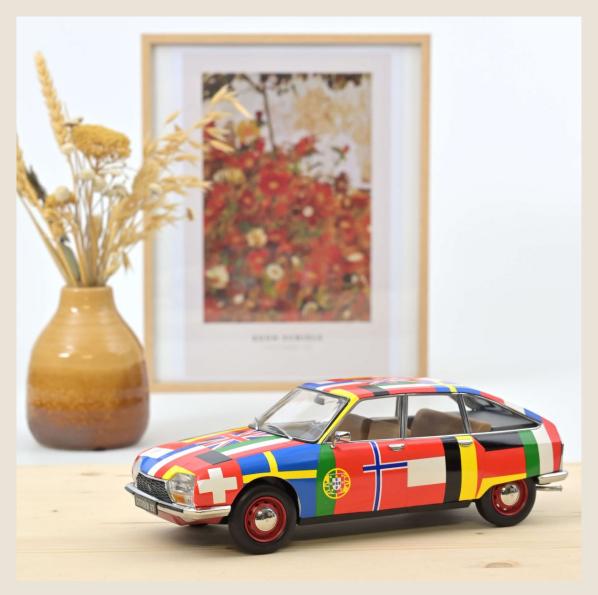

## NOREV

CITROËN GS 1971 FLAGS (1ST RELEASE) 1:18 Exclusive limited & numbered edition of 200 pcs

CITROËN GS 1972 RIO RED 1:18

Exclusive limited & numbered edition of 300 pcs

Models exclusively available on our e-shop norev.com