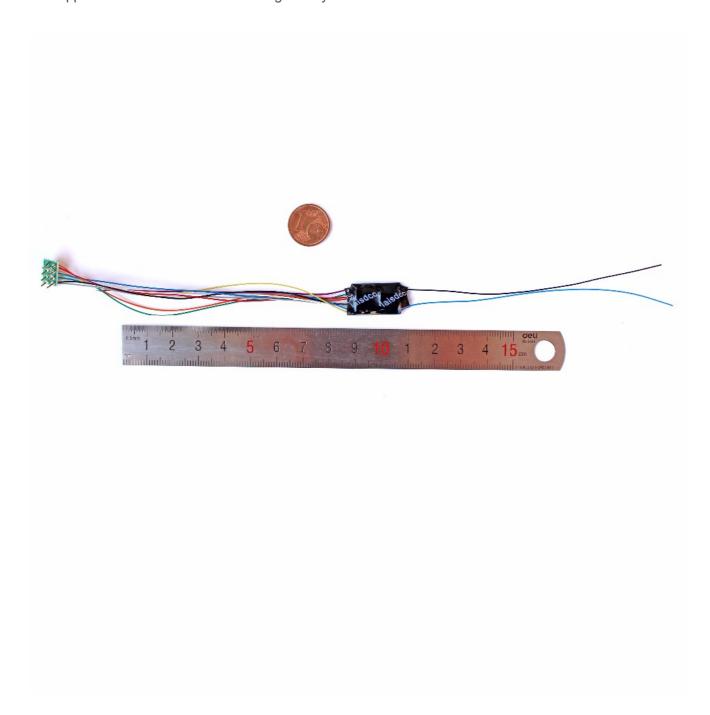

#### NEM651 Mobile Decoder with Wires

- Interface: NEM651 Color 6 wire+ Blue and Black Wire
- Scale: HO & N Scale
- Size:10.6\*8.7mm
- Current Rating:2 Amp peak power, 1A continuous
- Function: 2\*100mA

#### NEM651 Mobile Decoder with 6Pin

• Interface: NEM651 6 Pin+ Blue and Black Wire

• Scale: HO & N Scale • Size:10.6\*8.7mm

Current Rating:2 Amp peak power, 1A continuous
Function: 2\*100mA