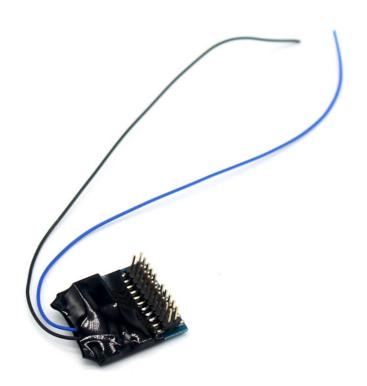

### Mobile Decoder with Next18(NEM662)

• Interface: Next18(NEM662) + Blue and Black Wire

• Scale: HO & N Scale

• Size:15mm\*9.5mm\*2.9mm

Current Rating:2 Amp peak power, 1A continuous
Function: 6\*100mA