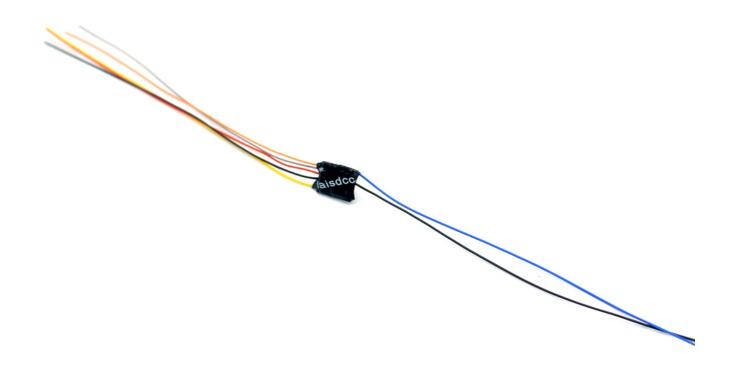

#### NEM651 Mobile Decoder with Wires

- Interface: NEM651 Color 6 wire+ Blue and Black Wire
- Scale: HO & N Scale
- Size:10.6\*8.7mm
- Current Rating:2 Amp peak power, 1A continuous
- Function: 2\*100mA