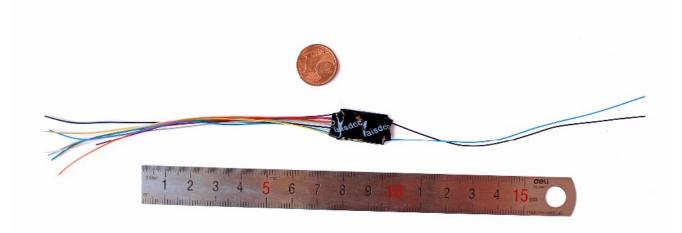

#### Mobile Decoder with 9 Wires

• Interface: 9 Wire+ Blue and Black Wire

• Scale: HO Scale

Size:18mm\*12mm\*3mmCurrent Rating: 1AFunction: 4\*100mA

• Support to connect with 870009 KungFu stay alive kits