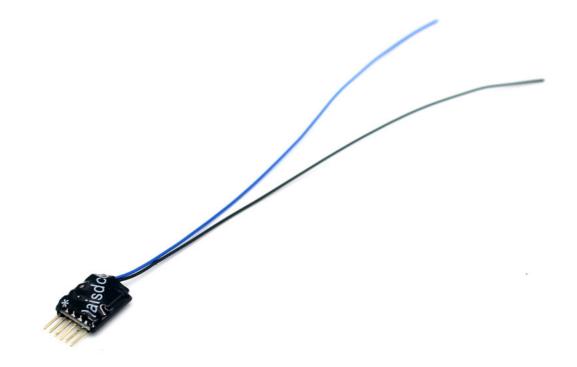

#### NEM651 Mobile Decoder with 6Pin

• Interface: NEM651 6 Pin+ Blue and Black Wire

• Scale: HO & N Scale • Size:10.6\*8.7mm

Current Rating:2 Amp peak power, 1A continuous
Function: 2\*100mA