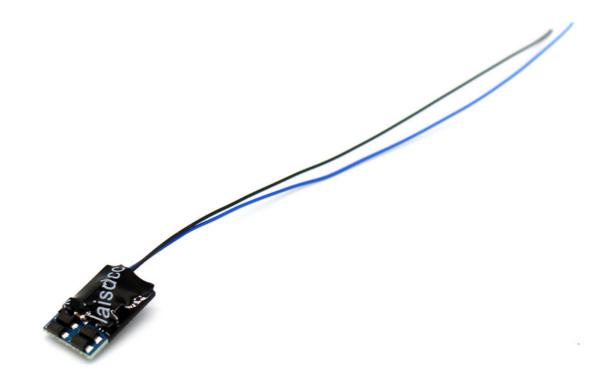

### Mobile Decoder with Next18(NEM662)

• Interface: Next18(NEM662) + Blue and Black Wire

• Scale: HO & N Scale

• Size:15mm\*9.5mm\*2.9mm

Current Rating:2 Amp peak power, 1A continuous
Function: 6\*100mA