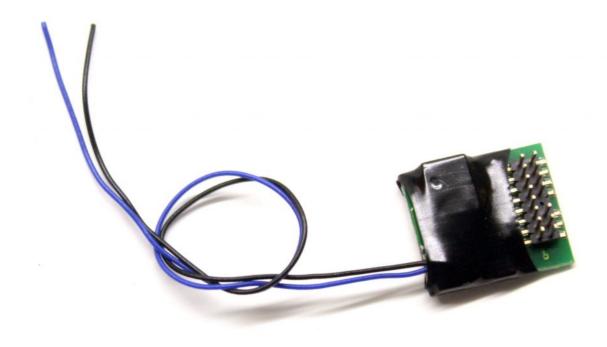

### Mobile Decoder with Next18(NEM662)

• Interface: Next18(NEM662) + Blue and Black Wire

• Scale: HO & N Scale

• Size:15mm\*9.5mm\*2.9mm

Current Rating:2 Amp peak power, 1A continuous
Function: 6\*100mA