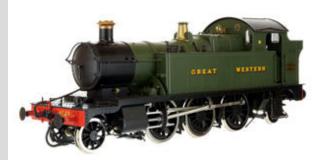

#### 7S-026-DCC1S O

Gauge Jinty 3F 0-6-0 LMS Maroon 16410 DCC Dapol Exclusive Model -DCC Sound Fitted

Reduced to £249.99

**Buy Now** 

LHT-S-4549S O Gauge 45XX 'Great Western' Lettered On Tank Sides 1920'S 4549 (LHT Exclusive) Sound Fitted