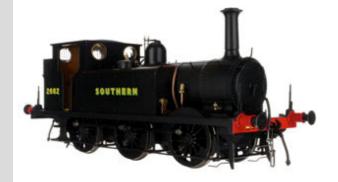

Offer Price - £249.99

**Buy Now** 

**110734S** O Gauge Terrier A1X 2662 Bulleid Sunshine Livery - Dapol Exclusive Model - DCC Sound Fitted

Offer Price - £249.99

**Buy Now** 

**7D-008-005S** O Gauge Class 08 shunter 13308 "Charlie" in BR black -DCC Sound Fitted