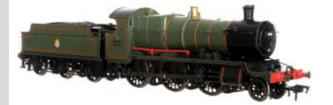

**Buy Now** 

**4S-001-008S** OO Gauge Dinmore Manor 7820 in BR Early Crest MT Lined Black - DCC Sound Fitted

Offer Price - £241

**Buy Now** 

**4S-043-007S** OO Gauge 2-6-0 Mogul 6308 Lined Green Early Crest - Dapol Exclusive Model - DCC Sound Fitted