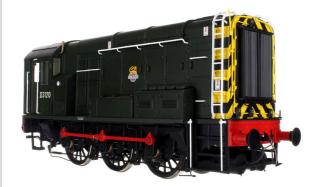

7P-004-012S O Gauge Autocoach GWR 36 Shirtbutton Choc & Cream LBF DCC & Sound Fitted

Add To Cart

Add To Cart

**110736S** O Gauge Class 08 D3120 BR Green Early Crest Wasp Stripes - DCC Sound Fitted

Offer Price - £200