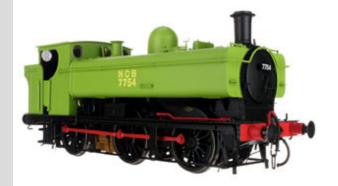

#### 7S-007-DCC1S O

Gauge Class 57xxl NCB Green - Dapol Exclusive Model - DCC Sound Fitted

Offer Price - £249.99

Buy Now