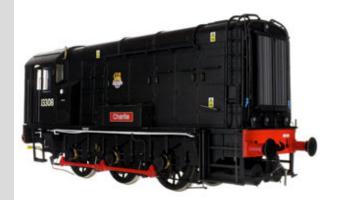

Offer Price - £249.99

**Buy Now** 

**110734S** O Gauge Terrier A1X 2662 Bulleid Sunshine Livery - Dapol Exclusive Model - DCC Sound Fitted

Offer Price - £249.99

**Buy Now** 

**7D-008-005S** O Gauge Class 08 shunter 13308 "Charlie" in BR black -DCC Sound Fitted