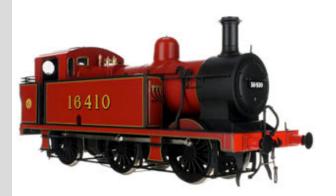

#### 7S-026-DCC1S O

Gauge Jinty 3F 0-6-0 LMS Maroon 16410 DCC Dapol Exclusive Model -DCC Sound Fitted

Reduced to £249.99

**Buy Now** 

LHT-S-4549S O Gauge 45XX 'Great Western' Lettered On Tank Sides 1920'S 4549 (LHT Exclusive) Sound Fitted