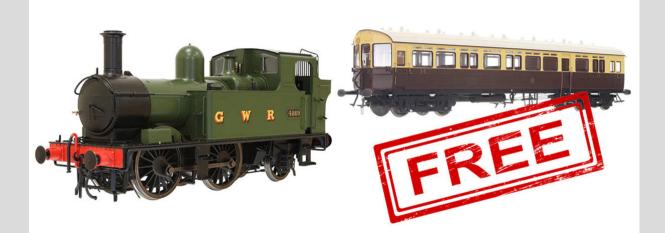

## **Sound Fitted Specials**

Buy 7S-006-004US for £447.12 & get 7P-004-012S Completely Free! Simply add both products to your cart.

£447.12

£410.40

7S-006-004U O Gauge 48xx Class GW Green 'GWR' UNNUMBERED DCC & Sound Fitted

7P-004-012S O Gauge Autocoach GWR 36 Shirtbutton Choc & Cream LBF DCC & Sound Fitted

Add To Cart

Add To Cart

**110736S** O Gauge Class 08 D3120 BR Green Early Crest Wasp Stripes - DCC Sound Fitted

Offer Price - £200