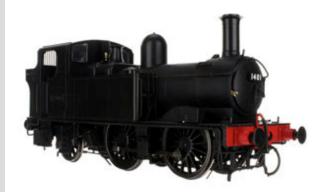

Offer Price - £200

**Buy Now** 

**7S-006-024S** O Gauge 14xx Class 1401 Plain Black With Erased GWR Lettering - Dapol Exclusive Model - DCC Sound Fitted

Offer Price - £300

**Buy Now** 