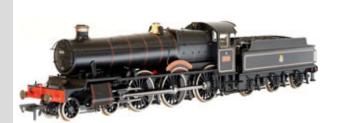

**Buy Now** 

**4S-001-008S** OO Gauge Dinmore Manor 7820 in BR Early Crest MT Lined Black - DCC Sound Fitted

Offer Price - £241

**Buy Now** 

**4S-043-007S** OO Gauge 2-6-0 Mogul 6308 Lined Green Early Crest - Dapol Exclusive Model - DCC Sound Fitted