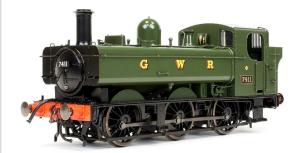

#### O Gauge Class 74xx Pannier 7411 GWR Green

7S-025-001 Offer Price - **£250.00** 

7S-025-001S Offer Price - **£325.00** 

**Buy Now** 