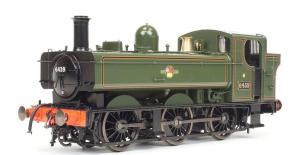

### O Gauge Class 64xx Pannier 6439 BR Late Crest Lined Green

7S-024-004 Offer Price - **£250.00** 

7S-024-004S Offer Price - **£325.00** 

**Buy Now** 