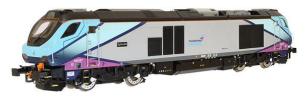

#### O Gauge Class 74xx Pannier 7444 BR Black Late Crest

7S-025-002 Offer Price - **£250.00** 

7S-0254-002S Offer Price - £325.00

**Buy Now** 

4D-022-004S OO Gauge Class 68 68014 Chiltern DCC & Sound £286.20 £250.00