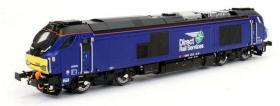

Shop now

2D-002-007S N Gauge Class 50 Resolution 50018 Late NSE Refurbished DCC Sound Fitted £275.40 £250.00

Shop now

2D-022-010S N Gauge Class 68 68026 DRS Plain Blue DCC & Sound Fitted £279.46 £250.00

2D-022-011S N Gauge Class 68 68034 DRS Compass DCC & Sound £279.46 £250.00