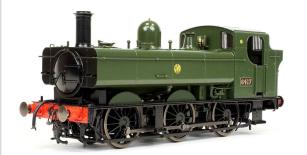

#### O Gauge Class 64xx Pannier 6417 GWR Shirtbutton Green

7S-024-002 Offer Price - **£250.00** 

7S-024-002S Offer Price - **£325.00** 

**Buy Now** 