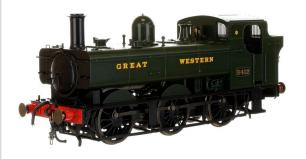

O Gauge Class 64xx Pannier 6412 Great Western Green

7S-024-001 Offer Price - **£250.00** 

7S-024-0021 Offer Price - **£325.00** 

**Buy Now** 