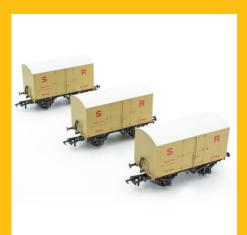

# Check out our bunch of banana vans - NOW IN STOCK

Our latest wagon arrival, the two diagrams of Southern Railways Banana Vans (SR D1478 and D1479) have now arrived in stock, along with their BR Banana and Departmental equivilents! We are still in the process of dispatching the pre-orders to direct customers and retailers and we hope to have that process completed by the end of this week.

A couple of packs are already sold out, with others getting close to selling out, so make sure you get your order in while you can. With a fully diecast chassis, brass bearing caps for smooth running, individual printing and lettering between each wagon, a wealth of separately applied detail for just £84.95 per triple pack of wagons, with 10% off when you buy two or more packs, they represent excellent value for money for such as sophisticated level of detail and fidelity we love to bring to our wagon projects.

SR D1478 Van -Modified SR Livery (1936 to March 1941) - Triple Pack 1

Shop now

SR D1478 Van - Original SR Livery (pre-1936) -Triple Pack 1

SR D1479 Van -Modified SR Livery (1936 to March 1941) - Triple Pack 2