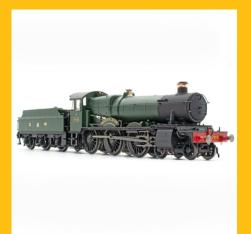

92042

92043 - 'Debussy'

Shop now

Class 92 - Stobart - 92017 'Bart the Engine'

Shop now

7814 – 'Fringford Manor 'BR Manor Class

Shop now

7818 – 'Granville Manor' GWR 7800

Shop below.

37605

Shop now

7818 – 'Granville Manor' GWR 7800

92043 - 'Debussy'

Shop now

Hetton Colliery Chaldron Pack

Siphon G - Dia. O.62r (NNV) - BR Rail Blue: W1047