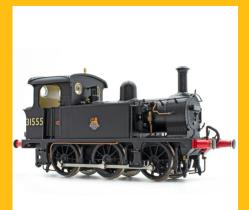

SECR P Class 0-6-0T 1323 in SR black with Egyptian lettering

Shop now

SECR P Class 0-6-0T 178 in SECR 'Goods' unlined green

Shop now

SECR P Class 0-6-0T 31555 in BR black with early emblem

Shop now

SECR P Class 0-6-0T 31557 in BR black with early emblem