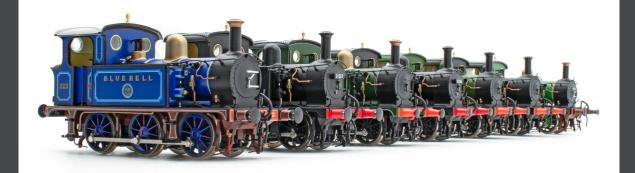

**Oggetto:** Will Our Tadpoles Spawn Traffic On Your Layout?

# Will Our Tadpoles Spawn Traffic On Your Layout?

#### accurascale

As you may have seen, our all new banana vans have gone down a treat since they arrived in stock in the last week.

However. these might be a bit early for some BR modellers, particularly those interested in the 70s.