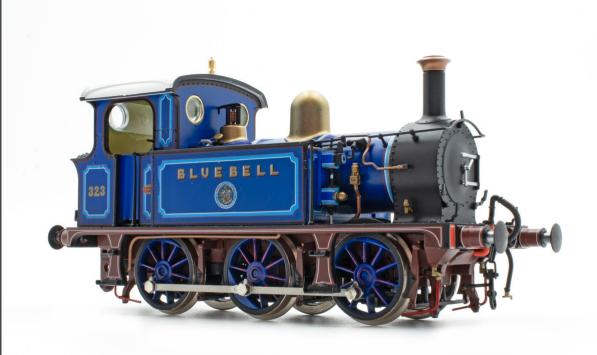

SECR P Class 0-6-0T 1323 in SR black with Egyptian lettering

Shop now

SECR P Class 0-6-0T 178 in SECR 'Goods' unlined green

Shop now

SECR P Class 0-6-0T 31555 in BR black with early emblem

Shop now

SECR P Class 0-6-0T 31557 in BR black with early emblem

Shop now

SECR P Class 0-6-0T 325 in SECR lined green

Shop now

SECR P Class 0-6-0T A556 in SR lined green

SECR P Class 0-6-0T 323 'Bluebell' in Bluebell Railway lined blue (2010s)

Shop now