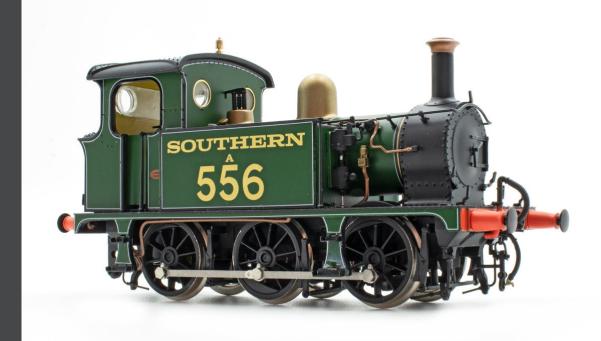

Shop now

SECR P Class 0-6-0T 325 in SECR lined green

Shop now

SECR P Class 0-6-0T A556 in SR lined green

SECR P Class 0-6-0T 323 'Bluebell' in Bluebell Railway lined blue (2010s)

Shop now

Shop now

SECR P Class 0-6-0T 31557 in BR black with early emblem

Shop now

SECR P Class 0-6-0T 323 'Bluebell' in Bluebell Railway lined blue (2010s)

Shop now

SECR P Class 0-6-0T 325 in SECR lined green

SECR P Class 0-6-0T A556 in SR lined green