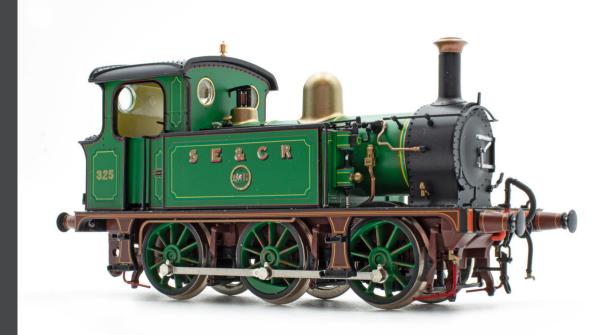

Shop now

SECR P Class 0-6-0T 325 in SECR lined green

Shop now

SECR P Class 0-6-0T A556 in SR lined green

SECR P Class 0-6-0T 323 'Bluebell' in Bluebell Railway lined blue (2010s)

Shop now