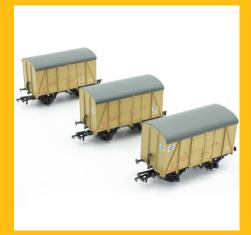

# Will Our Tadpoles Spawn Traffic On Your Layout?

#### accurascale

As you may have seen, our all new banana vans have gone down a treat since they arrived in stock in the last week.

However. these might be a bit early for some BR modellers, particularly those interested in the 70s.

However, thanks to BR Departmental service, you don't have to miss out on these beauties, as they were reclassified as "Tadpole" wagons from 1968 onwards.

Mainly being used as Fitted Heads and classified as Tadpole, most conversions dated from the 1967/68 period, as numbers of the ex-SR and early BR vans became redundant and originated mostly from the very large fleet that served the Geest Import Terminal at Barry Docks.

Most were based at Llantrisant and Swansea, their main use occurring on the iron ore workings from British Steel Corporation's Llanharry Mine and the Limestone workings from Creigiau to East Moors Steelworks in Cardiff, via Pengam. A common sight around the yard at Llantrisant, it was from there that they were added to the trains, while the Swansea vans worked out of Jersey Marine Yard by 1974 and were used on the Limestone workings from Craig-y-Nos to Llanwern and were added at Jersey Marine for the run up the South Wales Main Line.

The vans started off with DS and DB suffixes and from 1974 were noted as TDS and TDB, and then by their TOPS code of RBV. A few examples never gained the D prefix, although most seemed to carry Circuit markings along with a very small branding and the last example of the ex-SR Banana Vans was withdrawn around 1978, leaving no examples preserved.

We have created two tadpole packs, which you can order below for just £84.95 per triple pack of wagons, and a further 10% off when you buy both packs and 3% cash back in loyalty points when you order direct!

Shop below!

SR Tadpole ex-D1479 Van - British Railways

SR Tadpole Mixed ex-1478/1479 Van - British

| Departmental - Triple Pack Shop now                                                             | Railways Departmental - Triple Pack Shop now |
|-------------------------------------------------------------------------------------------------|----------------------------------------------|
| <b>Accurascale</b><br>60 Windsor Avenue<br>Dalton House<br>London<br>SW19 2RR<br>United Kingdom |                                              |
| Unsubscribe                                                                                     | © 2024 Accurascale                           |