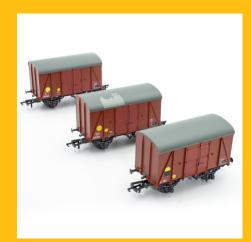

# Check out our bunch of banana vans - NOW IN STOCK

Our latest wagon arrival, the two diagrams of Southern Railways Banana Vans (SR D1478 and D1479) have now arrived in stock, along with their BR Banana and Departmental equivilents! We are still in the process of dispatching the pre-orders to direct customers and retailers and we hope to have that process completed by the end of this week.

A couple of packs are already sold out, with others getting close to selling out, so make sure you get your order in while you can. With a fully diecast chassis, brass bearing caps for smooth running, individual printing and lettering between each wagon, a wealth of separately applied detail for just £84.95 per triple pack of wagons, with 10% off when you buy two or more packs, they represent excellent value for money for such as sophisticated level of detail and fidelity we love to bring to our wagon projects.