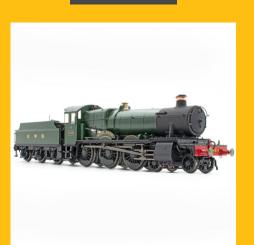

# Wainwright P Class Decorated Samples Revealed!

#### accurascale

Following hot on the heels of our Warwell and Andrew Barclay decorated sample reveals, the final of the announced Hattons Originals trio of models we are completing production on, the Wainwright P Class 0-6-0 tank engine, can now also be previewed for the first time!

Firstly, we can confirm that the shade for the SECR green is incorrect, and was a mistake by the factory. Naturally, we will ensure that the correct shade of green will be used on the final models modellers will receive when production is complete.

#### accurascale

There are some other small corrections required, such as lining and crests, but nothing huge, which means we can green light production!

Let's have a look at each loco below.

team, and checking over by ourselves in recent weeks, it means that we can now go full steam ahead into production!