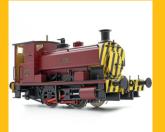

#### accurascale

As we revealed last month, we have taken over the tooling of a multitude of models from Hattons following their recent closure. This includes their well regarded steam tank engines; the Andrew Barclay 0-4-0 and the SECR Wainwright P Class 0-6-0.

Both locomotives are now entering the production phase following our review and corrections of the recent decorated samples we revealed in recent weeks. This means that the quantities have now been set with the factory, so remaining stock is now limited.

Shop now

Andrew Barclay 0-4-0ST 14" 'Carbon' in NCB lined maroon

Shop now

Andrew Barclay 0-4-0ST 14" in Caledonia

Andrew Barclay 0-4-0ST 14" 'Efficient' in lined green

Shop now

Andrew Barclay 0-4-0ST 16" in lined apple

Andrew Barclay 0-4-0ST 14" in lined light blue unnumbered

Andrew Barclay 0-4-0ST 14" 2201 'Victory' in

green unnumbered

Shop now

plain maroon with wasp stripes

Shop now

Andrew Barclay 0-4-0ST 14" 47 in NCB blue

Shop now

Andrew Barclay 0-4-0ST 16" 2266 'Wallace' in lined green

Shop now

Andrew Barclay 0-4-0ST 16" in lined dark blue unnumbered

Shop now