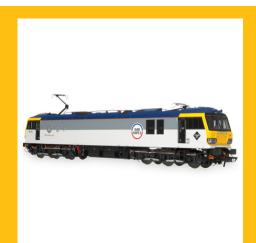

92042

92043 - 'Debussy'

Shop now

Class 92 - Stobart - 92017 'Bart the Engine'

Shop now

7814 – 'Fringford Manor 'BR Manor Class

Shop now

7818 – 'Granville Manor' GWR 7800