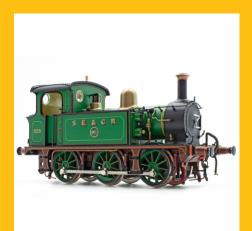

SECR P Class 0-6-0T 1323 in SR black with Egyptian lettering

Shop now

SECR P Class 0-6-0T 178 in SECR 'Goods' unlined green

Shop now

SECR P Class 0-6-0T 31555 in BR black with early emblem

Shop now

SECR P Class 0-6-0T 31557 in BR black with early emblem

Pre-order below.

SECR P Class 0-6-0T 1323 in SR black with Egyptian lettering

Shop now

SECR P Class 0-6-0T 178 in SECR 'Goods' unlined green

Shop now

SECR P Class 0-6-0T 31555 in BR black with early emblem