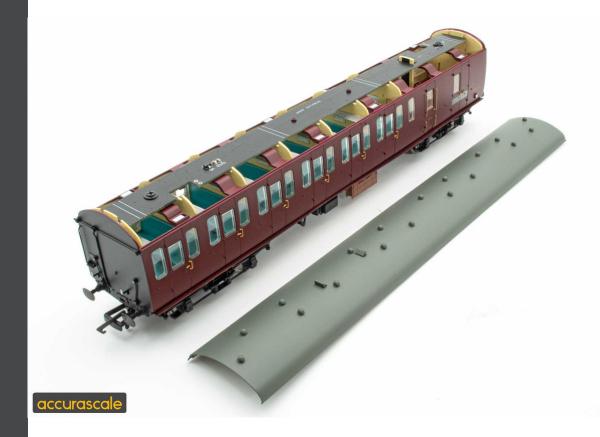

## Impressed with our Mark 2b Coaches? Check Out Our Mark 1 Subs

Our Mark 2b coaches have gone down very well indeed since their arrival in stock in the last few weeks, with modellers loving the fidelity, robustness, lighting and finish.

Our Mark 2c coaches have also proven very popular on pre-order, and are due later this year. So popular in fact, that they're also pretty much sold out on pre-order.

However, all is not lost. Have you checked out our Mark 1 Suburban coaches?

The factory have informed us that production is now in the final leg of these coaches, with production samples due with us for assessment in 2 weeks time. If they pass muster then they will arrive at the end of the second quarter of 2024! So, not too much longer to wait!

BR Carmine and BR Blue, the latter of which will sit very nicely side by side our BR Blue/Grey Mark 2b and 2c coaches are due in the first delivery, with maroon variants due later with a delivery date of Q1 2025.

So, if you like our Mark 2b coaches and fancy some more of our coaching stock on your layout or in your collection, check out our Mark 1 subs below, or via your local retailer. Remember, it's 10% off when you buy two or more, with free UK postage and packaging and 3% cashback via our loyalty points on every purchase when you order direct.