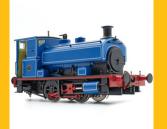

# Wainwright P Class Decorated Samples Revealed!

#### accurascale

Following hot on the heels of our Warwell and Andrew Barclay decorated sample reveals, the final of the announced Hattons Originals trio of models we are completing production on, the Wainwright P Class 0-6-0 tank engine, can now also be previewed for the first time!

Firstly, we can confirm that the shade for the SECR green is incorrect, and was a mistake by the factory. Naturally, we will ensure that the correct shade of green will be used on the final models modellers will receive when production is complete.

#### accurascale

There are some other small corrections required, such as lining and crests, but nothing huge, which means we can green light production!

Let's have a look at each loco below.

team, and checking over by ourselves in recent weeks, it means that we can now go full steam ahead into production!

SECR P Class 0-6-0T 1323 in SR black with Egyptian lettering

Shop now

SECR P Class 0-6-0T 178 in SECR 'Goods' unlined green

Shop now

SECR P Class 0-6-0T 31555 in BR black with early emblem

Shop now

SECR P Class 0-6-0T 31557 in BR black with early emblem