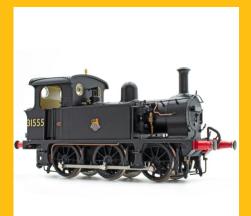

SECR P Class 0-6-0T 1323 in SR black with Egyptian lettering

Shop now

SECR P Class 0-6-0T 178 in SECR 'Goods' unlined green

Shop now

SECR P Class 0-6-0T 31555 in BR black with early emblem

Shop now

SECR P Class 0-6-0T 31557 in BR black with early emblem

Pre-order below.

SECR P Class 0-6-0T 1323 in SR black with Egyptian lettering

Shop now

SECR P Class 0-6-0T 178 in SECR 'Goods' unlined green

Shop now

SECR P Class 0-6-0T 31555 in BR black with early emblem