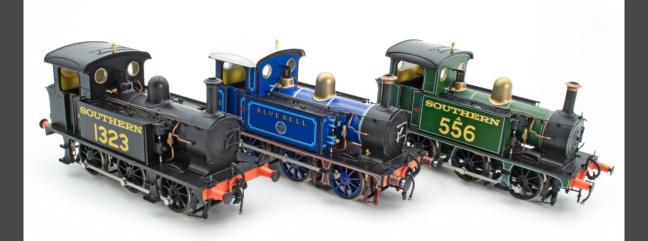

Pre-order below.

SECR P Class 0-6-0T 1323 in SR black with Egyptian lettering

Shop now

SECR P Class 0-6-0T 178 in SECR 'Goods' unlined green

Shop now

SECR P Class 0-6-0T 31555 in BR black with early emblem

Shop now

SECR P Class 0-6-0T 31557 in BR black with early emblem

Shop now

SECR P Class 0-6-0T 323 'Bluebell' in Bluebell Railway lined blue (2010s)

Shop now

SECR P Class 0-6-0T 325 in SECR lined green

SECR P Class 0-6-0T A556 in SR lined green