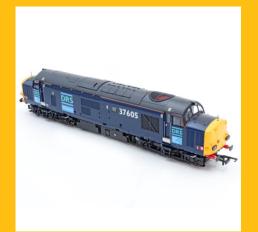

Oh, and then there is our LIFETIME Accuracare warranty too!

Order below.

37605

Shop now

D6702

Shop now

92036 - 'Bertolt Brecht'

Shop now

#### **About To Sell Out...**

37605

Shop now

D6702

Siphon G - Dia. O.62r (NNV) - BR Rail Blue: W1047

Shop now

Siphon G - Dia. O.33 - BR Maroon: W2942W

Shop now

Shop below.

37605

Shop now

7818 – 'Granville Manor' GWR 7800

92043 - 'Debussy'

Shop now

Hetton Colliery Chaldron Pack

Siphon G - Dia. O.62r (NNV) - BR Rail Blue: W1047