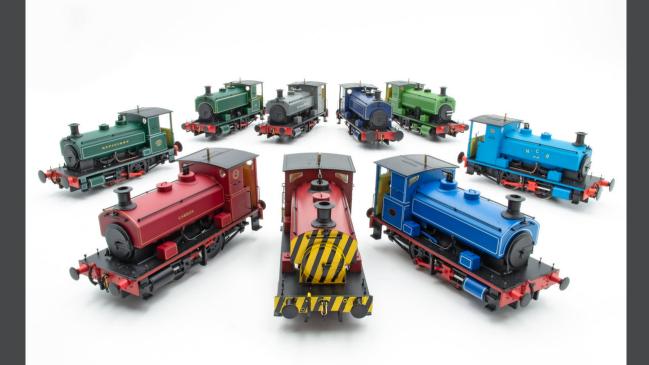

#### accurascale

Following hot on the heels of our Warwell and Andrew Barclay decorated sample reveals, the final of the announced Hattons Originals trio of models we are completing production on, the Wainwright P Class 0-6-0 tank engine, can now also be previewed for the first time!

We actually showed these in our cabinet at the recent Model Rail Scotland but have since returned to our desks and taken some proper photographs of these handsome little tank engines for you to enjoy.

Firstly, we can confirm that the shade for the SECR green is incorrect, and was a mistake by the factory. Naturally, we will ensure that the correct shade of green will be used on the final models modellers will receive when production is complete.

#### accurascale

There are some other small corrections required, such as lining and crests, but nothing huge, which means we can green light production!

Let's have a look at each loco below.

team, and checking over by ourselves in recent weeks, it means that we can now go full steam ahead into production!