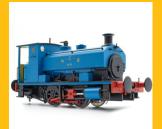

# Wainwright P Class Decorated Samples Revealed!

#### accurascale

Following hot on the heels of our Warwell and Andrew Barclay decorated sample reveals, the final of the announced Hattons Originals trio of models we are completing production on, the Wainwright P Class 0-6-0 tank engine, can now also be previewed for the first time!

Firstly, we can confirm that the shade for the SECR green is incorrect, and was a mistake by the factory. Naturally, we will ensure that the correct shade of green will be used on the final models modellers will receive when production is complete.

#### accurascale

There are some other small corrections required, such as lining and crests, but nothing huge, which means we can green light production!

Let's have a look at each loco below.

team, and checking over by ourselves in recent weeks, it means that we can now go full steam ahead into production!

Shop now

SECR P Class 0-6-0T 325 in SECR lined green

Shop now

SECR P Class 0-6-0T A556 in SR lined green

SECR P Class 0-6-0T 323 'Bluebell' in Bluebell Railway lined blue (2010s)

Shop now