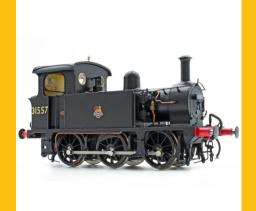

SECR P Class 0-6-0T 1323 in SR black with Egyptian lettering

Shop now

SECR P Class 0-6-0T 178 in SECR 'Goods' unlined green

Shop now

SECR P Class 0-6-0T 31555 in BR black with early emblem

Shop now

SECR P Class 0-6-0T 31557 in BR black with early emblem