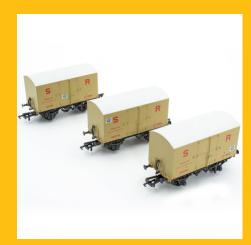

# How "Apeeling" - New Banana Vans In Stock And Selling Fast!

Our latest all new wagon in 00/4mm, and our first ever Southern Railway model, the D1478 and D1479 Diagram Banana Vans, have arrived in stock and pre-orders are currently being dispatched to direct customers and retailers.

Our remaining stocks of these high quality vans are moving very fast indeed, with several wagons selling out. With departmental "Tadpole" wagons also featuring this run, it gives Southern Railway steam era all the way to BR Blue era an excuse to add them to your railway.

Buy below, for just £84.95 per triple pack of wagons, with 10% off when you buy two packs or more, with free UK postage and packaging and 3% cashback with our loyalty points with every purchase.

Order below!