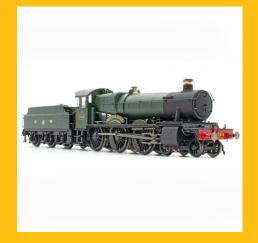

# Wainwright P Class Decorated Samples Revealed!

#### accurascale

Following hot on the heels of our Warwell and Andrew Barclay decorated sample reveals, the final of the announced Hattons Originals trio of models we are completing production on, the Wainwright P Class 0-6-0 tank engine, can now also be previewed for the first time!

Firstly, we can confirm that the shade for the SECR green is incorrect, and was a mistake by the factory. Naturally, we will ensure that the correct shade of green will be used on the final models modellers will receive when production is complete.

#### accurascale

There are some other small corrections required, such as lining and crests, but nothing huge, which means we can green light production!

Let's have a look at each loco below.

team, and checking over by ourselves in recent weeks, it means that we can now go full steam ahead into production!