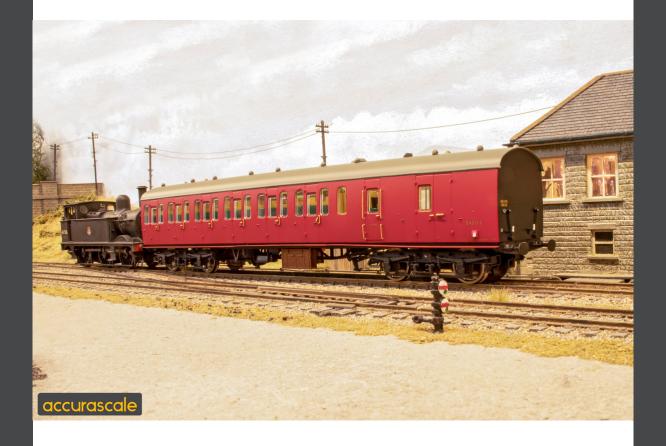

## Impressed with our Mark 2b Coaches? Check Out Our Mark 1 Subs

Our Mark 2b coaches have gone down very well indeed since their arrival in stock in the last few weeks, with modellers loving the fidelity, robustness, lighting and finish.

Our Mark 2c coaches have also proven very popular on pre-order, and are due later this year. So popular in fact, that they're also pretty much sold out on pre-order.

However, all is not lost. Have you checked out our Mark 1 Suburban coaches?

The factory have informed us that production is now in the final leg of these coaches, with production samples due with us for assessment in 2 weeks time. If they pass muster then they will arrive at the end of the second quarter of 2024! So, not too much longer to wait!

BR Carmine and BR Blue, the latter of which will sit very nicely side by side our BR Blue/Grey Mark 2b and 2c coaches are due in the first delivery, with maroon variants due later with a delivery date of Q1 2025.

So, if you like our Mark 2b coaches and fancy some more of our coaching stock on your layout or in your collection, check out our Mark 1 subs below, or via your local retailer. Remember, it's 10% off when you buy two or more, with free UK postage and packaging and 3% cashback via our loyalty points on every purchase when you order direct.