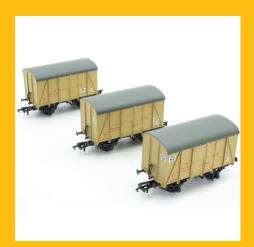

# Check out our bunch of banana vans - NOW IN STOCK

Our latest wagon arrival, the two diagrams of Southern Railways Banana Vans (SR D1478 and D1479) have now arrived in stock, along with their BR Banana and Departmental equivilents! We are still in the process of dispatching the pre-orders to direct customers and retailers and we hope to have that process completed by the end of this week.

A couple of packs are already sold out, with others getting close to selling out, so make sure you get your order in while you can. With a fully diecast chassis, brass bearing caps for smooth running, individual printing and lettering between each wagon, a wealth of separately applied detail for just £84.95 per triple pack of wagons, with 10% off when you buy two or more packs, they represent excellent value for money for such as sophisticated level of detail and fidelity we love to bring to our wagon projects.

SR D1478 Van -Modified SR Livery (1936 to March 1941) - Triple Pack 1

Shop now

SR D1478 Van - Original SR Livery (pre-1936) -Triple Pack 1

SR D1479 Van -Modified SR Livery (1936 to March 1941) - Triple Pack 2

SR D1478 Van - Original SR Livery (pre-1936) -Triple Pack 2

SR D1479 Van -Modified SR Livery (1936 to March 1941) - Triple Pack 3

Shop now

SR D1478 Van - British Railways (1961 onwards) - Triple Pack

Shop now

SR D1478 Van - British Railways (1948-1961) -Triple Pack

Shop now

SR D1479 Van - British Railways (1948-1961) -Triple Pack

SR Service Vehicle ex-D1478 Van - British Railways Departmental Service Van (post-1971) - Single Pack

Shop now

SR Tadpole ex-D1479 Van - British Railways Departmental - Triple Pack

Shop now

SR Tadpole Mixed ex-1478/1479 Van - British Railways Departmental -Triple Pack

Shop now