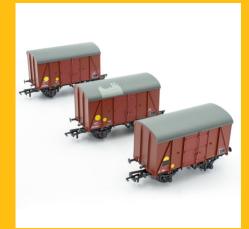

# Check out our bunch of banana vans - NOW IN STOCK

Our latest wagon arrival, the two diagrams of Southern Railways Banana Vans (SR D1478 and D1479) have now arrived in stock, along with their BR Banana and Departmental equivilents! We are still in the process of dispatching the pre-orders to direct customers and retailers and we hope to have that process completed by the end of this week.

A couple of packs are already sold out, with others getting close to selling out, so make sure you get your order in while you can. With a fully diecast chassis, brass bearing caps for smooth running, individual printing and lettering between each wagon, a wealth of separately applied detail for just £84.95 per triple pack of wagons, with 10% off when you buy two or more packs, they represent excellent value for money for such as sophisticated level of detail and fidelity we love to bring to our wagon projects.