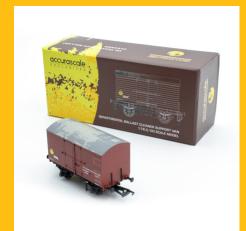

Oggetto: Remaining Warwell Wagon Stocks Now Available to Purchase

### Remaining Warwell Wagon Stocks Now Available to Purchase

#### accurascale

Great news! We have now placed the remaining stock of our Warwell wagons in OO gauge back on our website.

Please note that some running numbers are already fully sold out, and some others are not far behind them, so if you want to back some of these bargain but beautiful wagons, do not hang around.

Priced at just £25 each and featuring a wealth of detailing, separately applied parts and a mostly diecast construction, these wagons offer an excellent bang for your buck. After all, that's what Accurascale is all about!