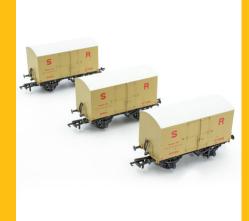

## Our Banana Vans Are Splitting Fast - Don't Miss Out

Our Banana Vans have been a huge hit since they first arrived in stock a couple of weeks ago, with several packs already sold out and more getting close to following suit.

They do hold a lot of "appeel" of course, with a lovely weighty diecast chassis, brass bearing cups for the silkiest of running, a

wealth of detail and two different diagrams (so essentially two different wagon designs!)

We have also found a small amount of our single wagon "Accurascale Exclusives" wagon and put them back on sale too if you just fancy one!

Grab a bunch below! Remember, there is 10% off when you buy two or more packs and free postage and packaging when you buy direct, along with 3% cash back in the way of loyalty points against future orders.

SR D1478 Van - Original SR Livery (pre-1936) -Triple Pack 2

Shop now

SR D1478 Van -Modified SR Livery (1936

SR D1478 Van - Original SR Livery (pre-1936) -Triple Pack 1

SR D1479 Van -Modified SR Livery (1936

to March 1941) - Triple Pack 1

Shop now

to March 1941) - Triple Pack 2

Shop now

SR D1479 Van -Modified SR Livery (1936 to March 1941) - Triple Pack 3

Shop now

SR Mixed D1478/D1479 Van - Transitional British Railways (1948-1950) -Triple Pack

Shop now

SR Tadpole ex-D1479 Van - British Railways Departmental - Triple Pack

Shop now

SR Tadpole Mixed ex-1478/1479 Van - British Railways Departmental -Triple Pack

SR Service Vehicle ex-D1478 Van - British Railways Departmental Service Van (post-1971) - Single Pack