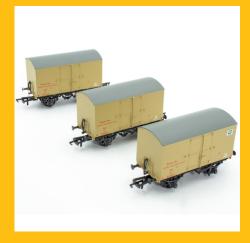

# Check out our bunch of banana vans - NOW IN STOCK

Our latest wagon arrival, the two diagrams of Southern Railways Banana Vans (SR D1478 and D1479) have now arrived in stock, along with their BR Banana and Departmental equivilents! We are still in the process of dispatching the pre-orders to direct customers and retailers and we hope to have that process completed by the end of this week.

A couple of packs are already sold out, with others getting close to selling out, so make sure you get your order in while you can. With a fully diecast chassis, brass bearing caps for smooth running, individual printing and lettering between each wagon, a wealth of separately applied detail for just £84.95 per triple pack of wagons, with 10% off when you buy two or more packs, they represent excellent value for money for such as sophisticated level of detail and fidelity we love to bring to our wagon projects.