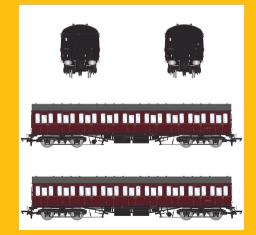

## Impressed with our Mark 2b Coaches? Check Out Our Mark 1 Subs

Our Mark 2b coaches have gone down very well indeed since their arrival in stock in the last few weeks, with modellers loving the fidelity, robustness, lighting and finish.

Our Mark 2c coaches have also proven very popular on pre-order, and are due later this year. So popular in fact, that they're also pretty much sold out on pre-order.

However, all is not lost. Have you checked out our Mark 1 Suburban coaches?