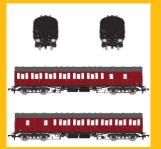

## Impressed with our Mark 2b Coaches? Check Out Our Mark 1 Subs

Our Mark 2b coaches have gone down very well indeed since their arrival in stock in the last few weeks, with modellers loving the fidelity, robustness, lighting and finish.

Our Mark 2c coaches have also proven very popular on pre-order, and are due later this year. So popular in fact, that they're also pretty much sold out on pre-order.

However, all is not lost. Have you checked out our Mark 1 Suburban coaches?

The factory have informed us that production is now in the final leg of these coaches, with production samples due with us for assessment in 2 weeks time. If they pass muster then they will arrive at the end of the second quarter of 2024! So, not too much longer to wait!

BR Carmine and BR Blue, the latter of which will sit very nicely side by side our BR Blue/Grey Mark 2b and 2c coaches are due in the first delivery, with maroon variants due later with a delivery date of Q1 2025.

So, if you like our Mark 2b coaches and fancy some more of our coaching stock on your layout or in your collection, check out our Mark 1 subs below, or via your local retailer. Remember, it's 10% off when you buy two or more, with free UK postage and packaging and 3% cashback via our loyalty points on every purchase when you order direct.

Shop below!

Due Late Q2 2024

BR Mk1 57' Non-Gangway Coach - BS -BR Rail Blue: E43359

Shop now

BR Mk1 57' Non-Gangway Coach - BS -E43138

Shop now

BR Mk1 57' Non-Gangway Coach - S -E46112

BR Mk1 57' Non-Gangway Coach - CL -BR Rail Blue: E43003