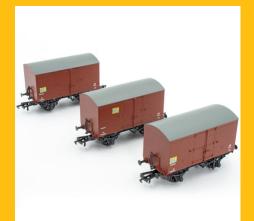

# Check out our bunch of banana vans - NOW IN STOCK

Our latest wagon arrival, the two diagrams of Southern Railways Banana Vans (SR D1478 and D1479) have now arrived in stock, along with their BR Banana and Departmental equivilents! We are still in the process of dispatching the pre-orders to direct customers and retailers and we hope to have that process completed by the end of this week.

A couple of packs are already sold out, with others getting close to selling out, so make sure you get your order in while you can. With a fully diecast chassis, brass bearing caps for smooth running, individual printing and lettering between each wagon, a wealth of separately applied detail for just £84.95 per triple pack of wagons, with 10% off when you buy two or more packs, they represent excellent value for money for such as sophisticated level of detail and fidelity we love to bring to our wagon projects.