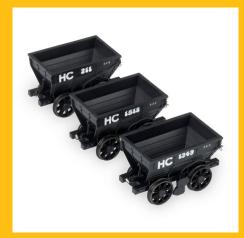

Shop below.

37605

Shop now

7818 – 'Granville Manor' GWR 7800

92043 - 'Debussy'

Shop now

Hetton Colliery Chaldron Pack

Siphon G - Dia. O.62r (NNV) - BR Rail Blue: W1047