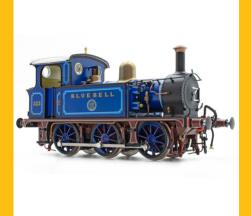

Shop now

SECR P Class 0-6-0T 325 in SECR lined green

Shop now

SECR P Class 0-6-0T A556 in SR lined green

SECR P Class 0-6-0T 323 'Bluebell' in Bluebell Railway lined blue (2010s)

Shop now

Shop now

SECR P Class 0-6-0T 31557 in BR black with early emblem

Shop now

SECR P Class 0-6-0T 323 'Bluebell' in Bluebell Railway lined blue (2010s)

Shop now

SECR P Class 0-6-0T 325 in SECR lined green

SECR P Class 0-6-0T A556 in SR lined green