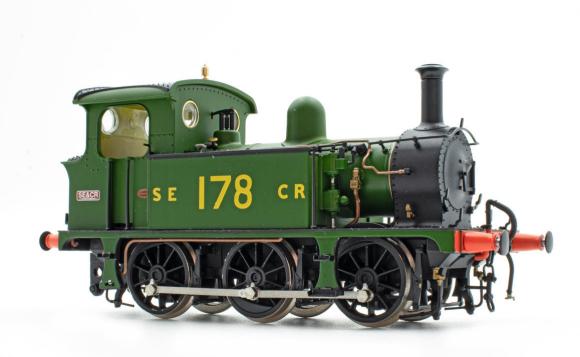

SECR P Class 0-6-0T 1323 in SR black with Egyptian lettering

Shop now

SECR P Class 0-6-0T 178 in SECR 'Goods' unlined green

Shop now

SECR P Class 0-6-0T 31555 in BR black with early emblem

Shop now

SECR P Class 0-6-0T 31557 in BR black with early emblem

Pre-order below.

SECR P Class 0-6-0T 1323 in SR black with Egyptian lettering

Shop now

SECR P Class 0-6-0T 178 in SECR 'Goods' unlined green

Shop now

SECR P Class 0-6-0T 31555 in BR black with early emblem