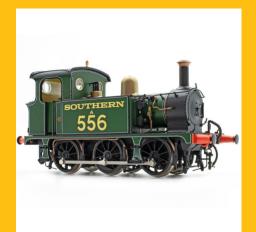

SECR P Class 0-6-0T 1323 in SR black with Egyptian lettering

Shop now

SECR P Class 0-6-0T 178 in SECR 'Goods' unlined green

Shop now

SECR P Class 0-6-0T 31555 in BR black with early emblem

Shop now

SECR P Class 0-6-0T 31557 in BR black with early emblem

Shop now

SECR P Class 0-6-0T 325 in SECR lined green

Shop now

SECR P Class 0-6-0T A556 in SR lined green

SECR P Class 0-6-0T 323 'Bluebell' in Bluebell Railway lined blue (2010s)

Shop now