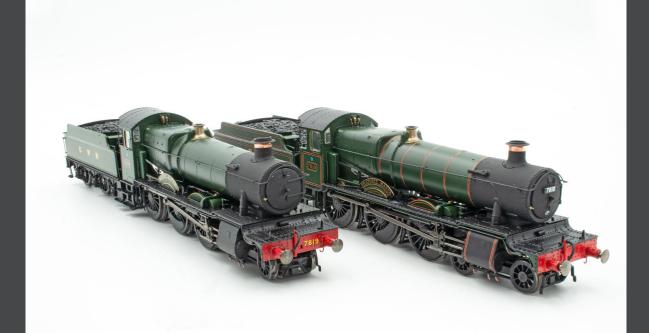

# In Stock Locos Ready To Go - 37s, 92s And Manors

Did you know, that our Class 37, Class 92 and 78xx Manor finished 1st, 2nd and 3rd respectively "OO Locomotive of The Year" category in the 2023 Hornby Magazine Awards?

92042

92043 - 'Debussy'

Shop now

Class 92 - Stobart - 92017 'Bart the Engine'

Shop now

7814 – 'Fringford Manor 'BR Manor Class

Shop now

7818 – 'Granville Manor' GWR 7800