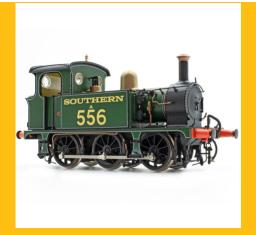

Shop now

SECR P Class 0-6-0T 325 in SECR lined green

Shop now

SECR P Class 0-6-0T A556 in SR lined green

SECR P Class 0-6-0T 323 'Bluebell' in Bluebell Railway lined blue (2010s)

Shop now

Shop now

SECR P Class 0-6-0T 31557 in BR black with early emblem

Shop now

SECR P Class 0-6-0T 323 'Bluebell' in Bluebell Railway lined blue (2010s)

Shop now

SECR P Class 0-6-0T 325 in SECR lined green

SECR P Class 0-6-0T A556 in SR lined green