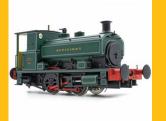

# Wainwright P Class Decorated Samples Revealed!

#### accurascale

Following hot on the heels of our Warwell and Andrew Barclay decorated sample reveals, the final of the announced Hattons Originals trio of models we are completing production on, the Wainwright P Class 0-6-0 tank engine, can now also be previewed for the first time!

Firstly, we can confirm that the shade for the SECR green is incorrect, and was a mistake by the factory. Naturally, we will ensure that the correct shade of green will be used on the final models modellers will receive when production is complete.

#### accurascale

There are some other small corrections required, such as lining and crests, but nothing huge, which means we can green light production!

Let's have a look at each loco below.

team, and checking over by ourselves in recent weeks, it means that we can now go full steam ahead into production!