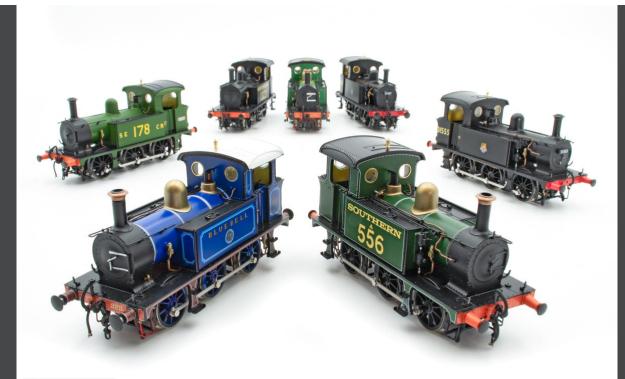

SECR P Class 0-6-0T 1323 in SR black with Egyptian lettering

Shop now

SECR P Class 0-6-0T 178 in SECR 'Goods' unlined green

Shop now

SECR P Class 0-6-0T 31555 in BR black with early emblem

Shop now

SECR P Class 0-6-0T 31557 in BR black with early emblem

Shop now

SECR P Class 0-6-0T 325 in SECR lined green

Shop now

SECR P Class 0-6-0T A556 in SR lined green

SECR P Class 0-6-0T 323 'Bluebell' in Bluebell Railway lined blue (2010s)

Shop now