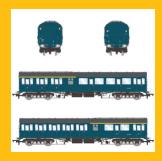

## Impressed with our Mark 2b Coaches? Check Out Our Mark 1 Subs

Our Mark 2b coaches have gone down very well indeed since their arrival in stock in the last few weeks, with modellers loving the fidelity, robustness, lighting and finish.

Shop below!

Due Late Q2 2024

BR Mk1 57' Non-Gangway Coach - BS -BR Rail Blue: E43359

Shop now

BR Mk1 57' Non-Gangway Coach - BS -E43138

Shop now

BR Mk1 57' Non-Gangway Coach - S -E46112

BR Mk1 57' Non-Gangway Coach - CL -BR Rail Blue: E43003