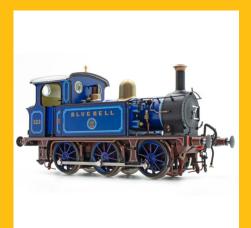

Shop now

SECR P Class 0-6-0T 325 in SECR lined green

Shop now

SECR P Class 0-6-0T A556 in SR lined green

SECR P Class 0-6-0T 323 'Bluebell' in Bluebell Railway lined blue (2010s)

Shop now

Shop now

SECR P Class 0-6-0T 31557 in BR black with early emblem

Shop now

SECR P Class 0-6-0T 323 'Bluebell' in Bluebell Railway lined blue (2010s)

Shop now

SECR P Class 0-6-0T 325 in SECR lined green

SECR P Class 0-6-0T A556 in SR lined green