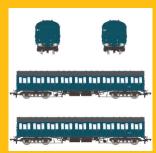

## Impressed with our Mark 2b Coaches? Check Out Our Mark 1 Subs

Our Mark 2b coaches have gone down very well indeed since their arrival in stock in the last few weeks, with modellers loving the fidelity, robustness, lighting and finish.

Shop below!

Due Late Q2 2024

BR Mk1 57' Non-Gangway Coach - BS -BR Rail Blue: E43359

Shop now

BR Mk1 57' Non-Gangway Coach - BS -E43138

Shop now

BR Mk1 57' Non-Gangway Coach - S -E46112

BR Mk1 57' Non-Gangway Coach - CL -BR Rail Blue: E43003