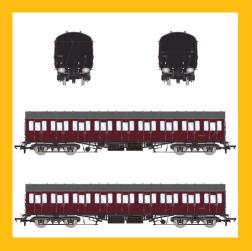

## Impressed with our Mark 2b Coaches? Check Out Our Mark 1 Subs

Our Mark 2b coaches have gone down very well indeed since their arrival in stock in the last few weeks, with modellers loving the fidelity, robustness, lighting and finish.

Our Mark 2c coaches have also proven very popular on pre-order, and are due later this year. So popular in fact, that they're also pretty much sold out on pre-order.

However, all is not lost. Have you checked out our Mark 1 Suburban coaches?