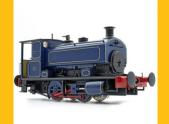

# Wainwright P Class Decorated Samples Revealed!

#### accurascale

Following hot on the heels of our Warwell and Andrew Barclay decorated sample reveals, the final of the announced Hattons Originals trio of models we are completing production on, the Wainwright P Class 0-6-0 tank engine, can now also be previewed for the first time!

Firstly, we can confirm that the shade for the SECR green is incorrect, and was a mistake by the factory. Naturally, we will ensure that the correct shade of green will be used on the final models modellers will receive when production is complete.

#### accurascale

There are some other small corrections required, such as lining and crests, but nothing huge, which means we can green light production!

Let's have a look at each loco below.

team, and checking over by ourselves in recent weeks, it means that we can now go full steam ahead into production!

SECR P Class 0-6-0T 1323 in SR black with Egyptian lettering

Shop now

SECR P Class 0-6-0T 178 in SECR 'Goods' unlined green

Shop now

SECR P Class 0-6-0T 31555 in BR black with early emblem

Shop now

SECR P Class 0-6-0T 31557 in BR black with early emblem