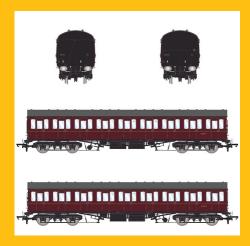

## Impressed with our Mark 2b Coaches? Check Out Our Mark 1 Subs

Our Mark 2b coaches have gone down very well indeed since their arrival in stock in the last few weeks, with modellers loving the fidelity, robustness, lighting and finish.

Our Mark 2c coaches have also proven very popular on pre-order, and are due later this year. So popular in fact, that they're also pretty much sold out on pre-order.

However, all is not lost. Have you checked out our Mark 1 Suburban coaches?