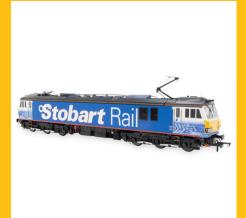

92042

92043 - 'Debussy'

Shop now

Class 92 - Stobart - 92017 'Bart the Engine'

Shop now

7814 – 'Fringford Manor 'BR Manor Class

Shop now

7818 – 'Granville Manor' GWR 7800