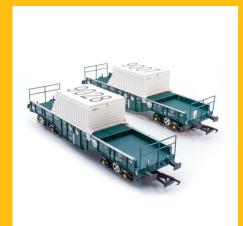

Shop now

Siphon G - Dia. O.62r (NNV) - BR Rail Blue: W1048

Shop now

FNA-D 'New Generation' Nuclear Flask Carrier -Teal - Twin Pack C

Shop now

PFA - DRS LLNW - 2031 Container Pack 4

HBA - Railfreight Red - Pack 1