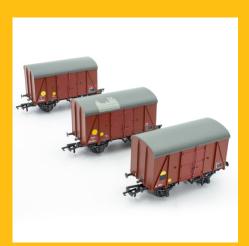

#### accurascale

As you may have seen, our all new banana vans have gone down a treat since they arrived in stock in the last week.

However. these might be a bit early for some BR modellers, particularly those interested in the 70s.

However, thanks to BR Departmental service, you don't have to miss out on these beauties, as they were reclassified as "Tadpole" wagons from 1968 onwards.

Mainly being used as Fitted Heads and classified as Tadpole, most conversions dated from the 1967/68 period, as numbers of the ex-SR and early BR vans became redundant and originated mostly from the very large fleet that served the Geest Import Terminal at Barry Docks.

Most were based at Llantrisant and Swansea, their main use occurring on the iron ore workings from British Steel Corporation's Llanharry Mine and the Limestone workings from Creigiau to East Moors Steelworks in Cardiff, via Pengam. A common sight around the yard at Llantrisant, it was from there that they were added to the trains, while the Swansea vans worked out of Jersey Marine Yard by 1974 and were used on the Limestone workings from Craig-y-Nos to Llanwern and were added at Jersey Marine for the run up the South Wales Main Line.

The vans started off with DS and DB suffixes and from 1974 were noted as TDS and TDB, and then by their TOPS code of RBV. A few examples never gained the D prefix, although most seemed to carry Circuit markings along with a very small branding and the last example of the ex-SR Banana Vans was withdrawn around 1978, leaving no examples preserved.

We have created two tadpole packs, which you can order below for just £84.95 per triple pack of wagons, and a further 10% off when you buy both packs and 3% cash back in loyalty points when you order direct!

Shop below!

SR Tadpole ex-D1479 Van - British Railways

SR Tadpole Mixed ex-1478/1479 Van - British

| Departmental - Triple Pack Shop now                                                             | Railways Departmental - Triple Pack Shop now |
|-------------------------------------------------------------------------------------------------|----------------------------------------------|
| <b>Accurascale</b><br>60 Windsor Avenue<br>Dalton House<br>London<br>SW19 2RR<br>United Kingdom |                                              |
| Unsubscribe                                                                                     | © 2024 Accurascale                           |