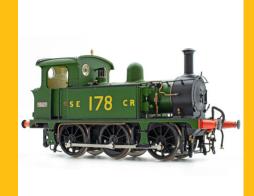

SECR P Class 0-6-0T 1323 in SR black with Egyptian lettering

Shop now

SECR P Class 0-6-0T 178 in SECR 'Goods' unlined green

Shop now

SECR P Class 0-6-0T 31555 in BR black with early emblem

Shop now

SECR P Class 0-6-0T 31557 in BR black with early emblem