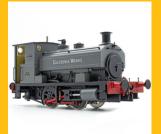

# Wainwright P Class Decorated Samples Revealed!

#### accurascale

Following hot on the heels of our Warwell and Andrew Barclay decorated sample reveals, the final of the announced Hattons Originals trio of models we are completing production on, the Wainwright P Class 0-6-0 tank engine, can now also be previewed for the first time!

Firstly, we can confirm that the shade for the SECR green is incorrect, and was a mistake by the factory. Naturally, we will ensure that the correct shade of green will be used on the final models modellers will receive when production is complete.

#### accurascale

There are some other small corrections required, such as lining and crests, but nothing huge, which means we can green light production!

Let's have a look at each loco below.

team, and checking over by ourselves in recent weeks, it means that we can now go full steam ahead into production!