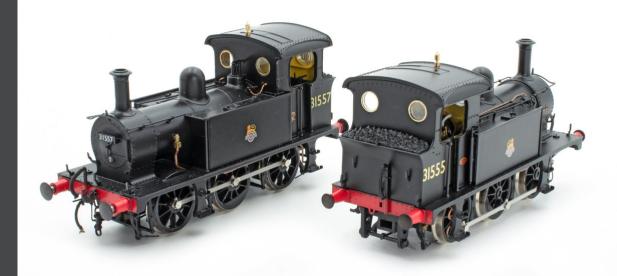

Pre-order below.

SECR P Class 0-6-0T 1323 in SR black with Egyptian lettering

Shop now

SECR P Class 0-6-0T 178 in SECR 'Goods' unlined green

Shop now

SECR P Class 0-6-0T 31555 in BR black with early emblem

Shop now

SECR P Class 0-6-0T 31557 in BR black with early emblem

Shop now

SECR P Class 0-6-0T 323 'Bluebell' in Bluebell Railway lined blue (2010s)

Shop now

SECR P Class 0-6-0T 325 in SECR lined green

SECR P Class 0-6-0T A556 in SR lined green