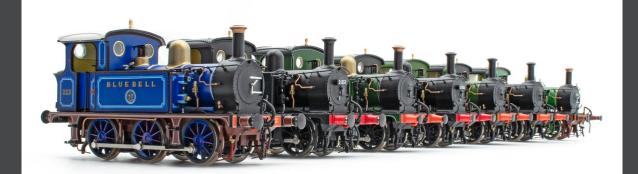

# Wainwright P Class Decorated Samples Revealed!

#### accurascale

Following hot on the heels of our Warwell and Andrew Barclay decorated sample reveals, the final of the announced Hattons Originals trio of models we are completing production on, the Wainwright P Class 0-6-0 tank engine, can now also be previewed for the first time!

We actually showed these in our cabinet at the recent Model Rail Scotland but have since returned to our desks and taken some proper photographs of these handsome little tank engines for you to enjoy.

Firstly, we can confirm that the shade for the SECR green is incorrect, and was a mistake by the factory. Naturally, we will ensure that the correct shade of green will be used on the final models modellers will receive when production is complete.

#### accurascale

There are some other small corrections required, such as lining and crests, but nothing huge, which means we can green light production!

Let's have a look at each loco below.

team, and checking over by ourselves in recent weeks, it means that we can now go full steam ahead into production!