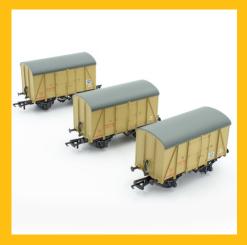

# Check out our bunch of banana vans - NOW IN STOCK

Our latest wagon arrival, the two diagrams of Southern Railways Banana Vans (SR D1478 and D1479) have now arrived in stock, along with their BR Banana and Departmental equivilents! We are still in the process of dispatching the pre-orders to direct customers and retailers and we hope to have that process completed by the end of this week.

A couple of packs are already sold out, with others getting close to selling out, so make sure you get your order in while you can. With a fully diecast chassis, brass bearing caps for smooth running, individual printing and lettering between each wagon, a wealth of separately applied detail for just £84.95 per triple pack of wagons, with 10% off when you buy two or more packs, they represent excellent value for money for such as sophisticated level of detail and fidelity we love to bring to our wagon projects.