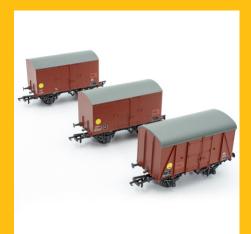

# Will Our Tadpoles Spawn Traffic On Your Layout?

#### accurascale

As you may have seen, our all new banana vans have gone down a treat since they arrived in stock in the last week.

However. these might be a bit early for some BR modellers, particularly those interested in the 70s.

However, thanks to BR Departmental service, you don't have to miss out on these beauties, as they were reclassified as "Tadpole" wagons from 1968 onwards.

Mainly being used as Fitted Heads and classified as Tadpole, most conversions dated from the 1967/68 period, as numbers of the ex-SR and early BR vans became redundant and originated mostly from the very large fleet that served the Geest Import Terminal at Barry Docks.