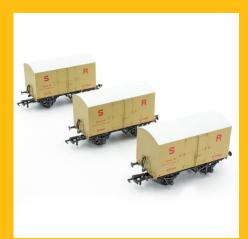

# Check out our bunch of banana vans - NOW IN STOCK

Our latest wagon arrival, the two diagrams of Southern Railways Banana Vans (SR D1478 and D1479) have now arrived in stock, along with their BR Banana and Departmental equivilents! We are still in the process of dispatching the pre-orders to direct customers and retailers and we hope to have that process completed by the end of this week.

A couple of packs are already sold out, with others getting close to selling out, so make sure you get your order in while you can. With a fully diecast chassis, brass bearing caps for smooth running, individual printing and lettering between each wagon, a wealth of separately applied detail for just £84.95 per triple pack of wagons, with 10% off when you buy two or more packs, they represent excellent value for money for such as sophisticated level of detail and fidelity we love to bring to our wagon projects.