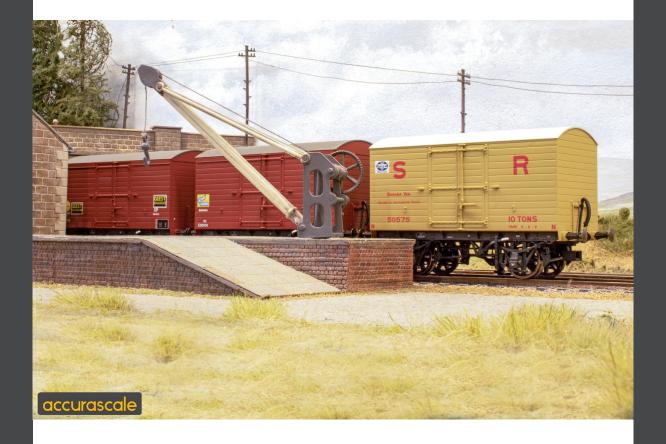

# Check out our bunch of banana vans - NOW IN STOCK

Our latest wagon arrival, the two diagrams of Southern Railways Banana Vans (SR D1478 and D1479) have now arrived in stock, along with their BR Banana and Departmental equivilents! We are still in the process of dispatching the pre-orders to direct customers and retailers and we hope to have that process completed by the end of this week.

A couple of packs are already sold out, with others getting close to selling out, so make sure you get your order in while you can. With a fully diecast chassis, brass bearing caps for smooth running, individual printing and lettering between each wagon, a wealth of separately applied detail for just £84.95 per triple pack of wagons, with 10% off when you buy two or more packs, they represent excellent value for money for such as sophisticated level of detail and fidelity we love to bring to our wagon projects.