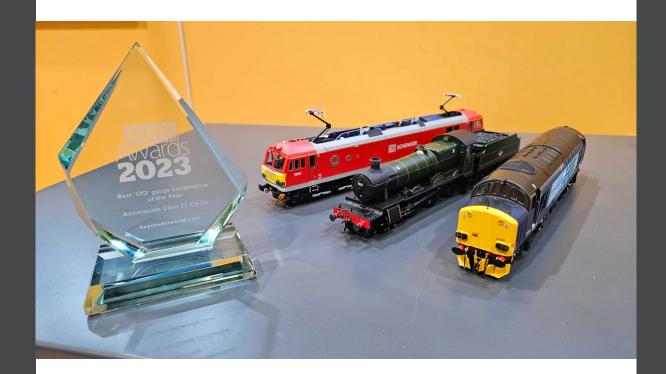

# In Stock Locos Ready To Go - 37s, 92s And Manors

Did you know, that our Class 37, Class 92 and 78xx Manor finished 1st, 2nd and 3rd respectively "OO Locomotive of The Year" category in the 2023 Hornby Magazine Awards?

It was a result which absolutely blew us away, but demonstrates the customer satisfaction and love for our locomotives.

The good news is we still have a very limited supply of all three locomotives in stock, most of which are fully sold out at retailers.