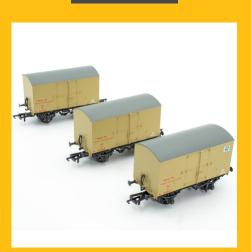

# How "Apeeling" - New Banana Vans In Stock And Selling Fast!

Our latest all new wagon in 00/4mm, and our first ever Southern Railway model, the D1478 and D1479 Diagram Banana Vans, have arrived in stock and pre-orders are currently being dispatched to direct customers and retailers.

Our remaining stocks of these high quality vans are moving very fast indeed, with several wagons selling out. With departmental "Tadpole" wagons also featuring this run, it gives Southern Railway steam era all the way to BR Blue era an excuse to add them to your railway.

Buy below, for just £84.95 per triple pack of wagons, with 10% off when you buy two packs or more, with free UK postage and packaging and 3% cashback with our loyalty points with every purchase.

Order below!

SR D1478 Van -Modified SR Livery (1936 to March 1941) - Triple Pack 1

Shop now

SR D1479 Van -Modified SR Livery (1936 SR D1478 Van - Original SR Livery (pre-1936) -Triple Pack 2

Shop now

Shop now

SR D1479 Van -Modified SR Livery (1936 to March 1941) - Triple Pack 3

Shop now

SR Mixed D1478/D1479 Van - Transitional British Railways (1948-1950) -Triple Pack

Shop now

SR Tadpole ex-D1479 Van - British Railways Departmental - Triple Pack

Shop now

SR Tadpole Mixed ex-1478/1479 Van - British Railways Departmental -Triple Pack