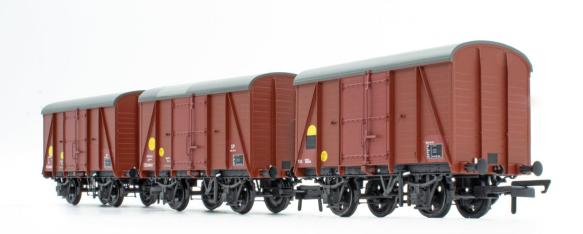

# Check out our bunch of banana vans - NOW IN STOCK

Our latest wagon arrival, the two diagrams of Southern Railways Banana Vans (SR D1478 and D1479) have now arrived in stock, along with their BR Banana and Departmental equivilents! We are still in the process of dispatching the pre-orders to direct customers and retailers and we hope to have that process completed by the end of this week.

A couple of packs are already sold out, with others getting close to selling out, so make sure you get your order in while you can. With a fully diecast chassis, brass bearing caps for smooth running, individual printing and lettering between each wagon, a wealth of separately applied detail for just £84.95 per triple pack of wagons, with 10% off when you buy two or more packs, they represent excellent value for money for such as sophisticated level of detail and fidelity we love to bring to our wagon projects.