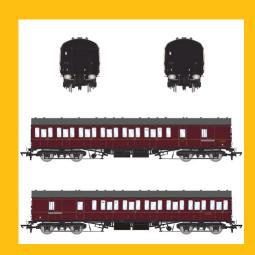

## Impressed with our Mark 2b Coaches? Check Out Our Mark 1 Subs

Our Mark 2b coaches have gone down very well indeed since their arrival in stock in the last few weeks, with modellers loving the fidelity, robustness, lighting and finish.

Our Mark 2c coaches have also proven very popular on pre-order, and are due later this year. So popular in fact, that they're also pretty much sold out on pre-order.

However, all is not lost. Have you checked out our Mark 1 Suburban coaches?

The factory have informed us that production is now in the final leg of these coaches, with production samples due with us for assessment in 2 weeks time. If they pass muster then they will arrive at the end of the second quarter of 2024! So, not too much longer to wait!

BR Carmine and BR Blue, the latter of which will sit very nicely side by side our BR Blue/Grey Mark 2b and 2c coaches are due in the first delivery, with maroon variants due later with a delivery date of Q1 2025.

So, if you like our Mark 2b coaches and fancy some more of our coaching stock on your layout or in your collection, check out our Mark 1 subs below, or via your local retailer. Remember, it's 10% off when you buy two or more, with free UK postage and packaging and 3% cashback via our loyalty points on every purchase when you order direct.

Shop below!

Due Late Q2 2024

BR Mk1 57' Non-Gangway Coach - BS -BR Rail Blue: E43359

Shop now

BR Mk1 57' Non-Gangway Coach - BS -E43138

Shop now

BR Mk1 57' Non-Gangway Coach - S -E46112

BR Mk1 57' Non-Gangway Coach - CL -BR Rail Blue: E43003