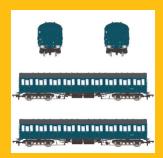

## Impressed with our Mark 2b Coaches? Check Out Our Mark 1 Subs

Our Mark 2b coaches have gone down very well indeed since their arrival in stock in the last few weeks, with modellers loving the fidelity, robustness, lighting and finish.

Shop below!

Due Late Q2 2024

BR Mk1 57' Non-Gangway Coach - BS -BR Rail Blue: E43359

Shop now

BR Mk1 57' Non-Gangway Coach - BS -E43138

Shop now

BR Mk1 57' Non-Gangway Coach - S -E46112

BR Mk1 57' Non-Gangway Coach - CL -BR Rail Blue: E43003