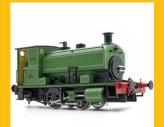

# Wainwright P Class Decorated Samples Revealed!

#### accurascale

Following hot on the heels of our Warwell and Andrew Barclay decorated sample reveals, the final of the announced Hattons Originals trio of models we are completing production on, the Wainwright P Class 0-6-0 tank engine, can now also be previewed for the first time!

Firstly, we can confirm that the shade for the SECR green is incorrect, and was a mistake by the factory. Naturally, we will ensure that the correct shade of green will be used on the final models modellers will receive when production is complete.

#### accurascale

There are some other small corrections required, such as lining and crests, but nothing huge, which means we can green light production!

Let's have a look at each loco below.

team, and checking over by ourselves in recent weeks, it means that we can now go full steam ahead into production!