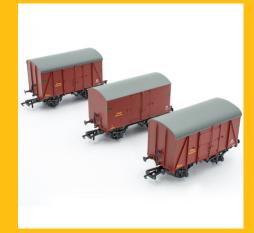

# How "Apeeling" - New Banana Vans In Stock And Selling Fast!

Our latest all new wagon in 00/4mm, and our first ever Southern Railway model, the D1478 and D1479 Diagram Banana Vans, have arrived in stock and pre-orders are currently being dispatched to direct customers and retailers.

Our remaining stocks of these high quality vans are moving very fast indeed, with several wagons selling out. With departmental "Tadpole" wagons also featuring this run, it gives Southern Railway steam era all the way to BR Blue era an excuse to add them to your railway.