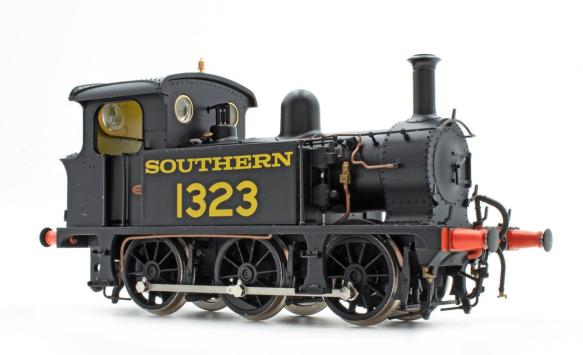

SECR P Class 0-6-0T 1323 in SR black with Egyptian lettering

Shop now

SECR P Class 0-6-0T 178 in SECR 'Goods' unlined green

Shop now

SECR P Class 0-6-0T 31555 in BR black with early emblem

Shop now

SECR P Class 0-6-0T 31557 in BR black with early emblem

Pre-order below.

SECR P Class 0-6-0T 1323 in SR black with Egyptian lettering

Shop now

SECR P Class 0-6-0T 178 in SECR 'Goods' unlined green

Shop now

SECR P Class 0-6-0T 31555 in BR black with early emblem