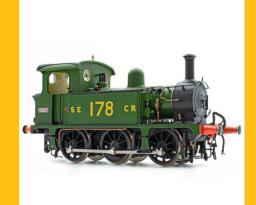

SECR P Class 0-6-0T 1323 in SR black with Egyptian lettering

Shop now

SECR P Class 0-6-0T 178 in SECR 'Goods' unlined green

Shop now

SECR P Class 0-6-0T 31555 in BR black with early emblem

Shop now

SECR P Class 0-6-0T 31557 in BR black with early emblem

Pre-order below.

SECR P Class 0-6-0T 1323 in SR black with Egyptian lettering

Shop now

SECR P Class 0-6-0T 178 in SECR 'Goods' unlined green

Shop now

SECR P Class 0-6-0T 31555 in BR black with early emblem