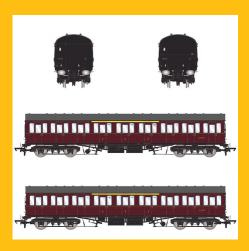

## Impressed with our Mark 2b Coaches? Check Out Our Mark 1 Subs

Our Mark 2b coaches have gone down very well indeed since their arrival in stock in the last few weeks, with modellers loving the fidelity, robustness, lighting and finish.

Our Mark 2c coaches have also proven very popular on pre-order, and are due later this year. So popular in fact, that they're also pretty much sold out on pre-order.

However, all is not lost. Have you checked out our Mark 1 Suburban coaches?

The factory have informed us that production is now in the final leg of these coaches, with production samples due with us for assessment in 2 weeks time. If they pass muster then they will arrive at the end of the second quarter of 2024! So, not too much longer to wait!

BR Carmine and BR Blue, the latter of which will sit very nicely side by side our BR Blue/Grey Mark 2b and 2c coaches are due in the first delivery, with maroon variants due later with a delivery date of Q1 2025.

So, if you like our Mark 2b coaches and fancy some more of our coaching stock on your layout or in your collection, check out our Mark 1 subs below, or via your local retailer. Remember, it's 10% off when you buy two or more, with free UK postage and packaging and 3% cashback via our loyalty points on every purchase when you order direct.

Shop below!

Due Late Q2 2024

BR Mk1 57' Non-Gangway Coach - BS -BR Rail Blue: E43359

Shop now

BR Mk1 57' Non-Gangway Coach - BS -E43138

Shop now

BR Mk1 57' Non-Gangway Coach - S -E46112

BR Mk1 57' Non-Gangway Coach - CL -BR Rail Blue: E43003