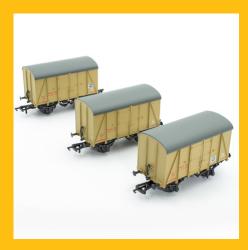

# How "Apeeling" - New Banana Vans In Stock And Selling Fast!

Our latest all new wagon in 00/4mm, and our first ever Southern Railway model, the D1478 and D1479 Diagram Banana Vans, have arrived in stock and pre-orders are currently being dispatched to direct customers and retailers.

Our remaining stocks of these high quality vans are moving very fast indeed, with several wagons selling out. With departmental "Tadpole" wagons also featuring this run, it gives Southern Railway steam era all the way to BR Blue era an excuse to add them to your railway.

Buy below, for just £84.95 per triple pack of wagons, with 10% off when you buy two packs or more, with free UK postage and packaging and 3% cashback with our loyalty points with every purchase.

Order below!

SR D1478 Van -Modified SR Livery (1936 to March 1941) - Triple Pack 1

Shop now

SR D1479 Van -Modified SR Livery (1936 SR D1478 Van - Original SR Livery (pre-1936) -Triple Pack 2

Shop now

Shop now

SR D1479 Van -Modified SR Livery (1936 to March 1941) - Triple Pack 3

Shop now

SR Mixed D1478/D1479 Van - Transitional British Railways (1948-1950) -Triple Pack

Shop now

SR Tadpole ex-D1479 Van - British Railways Departmental - Triple Pack

Shop now

SR Tadpole Mixed ex-1478/1479 Van - British Railways Departmental -Triple Pack