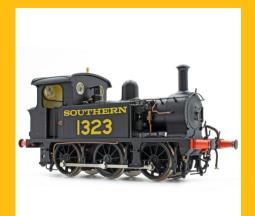

SECR P Class 0-6-0T 1323 in SR black with Egyptian lettering

Shop now

SECR P Class 0-6-0T 178 in SECR 'Goods' unlined green

Shop now

SECR P Class 0-6-0T 31555 in BR black with early emblem

Shop now

SECR P Class 0-6-0T 31557 in BR black with early emblem

Pre-order below.

SECR P Class 0-6-0T 1323 in SR black with Egyptian lettering

Shop now

SECR P Class 0-6-0T 178 in SECR 'Goods' unlined green

Shop now

SECR P Class 0-6-0T 31555 in BR black with early emblem