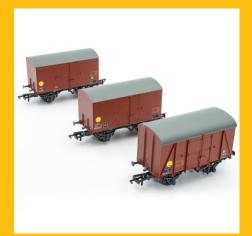

# Check out our bunch of banana vans - NOW IN STOCK

Our latest wagon arrival, the two diagrams of Southern Railways Banana Vans (SR D1478 and D1479) have now arrived in stock, along with their BR Banana and Departmental equivilents! We are still in the process of dispatching the pre-orders to direct customers and retailers and we hope to have that process completed by the end of this week.

A couple of packs are already sold out, with others getting close to selling out, so make sure you get your order in while you can. With a fully diecast chassis, brass bearing caps for smooth running, individual printing and lettering between each wagon, a wealth of separately applied detail for just £84.95 per triple pack of wagons, with 10% off when you buy two or more packs, they represent excellent value for money for such as sophisticated level of detail and fidelity we love to bring to our wagon projects.