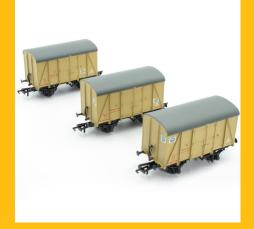

# Will Our Tadpoles Spawn Traffic On Your Layout?

#### accurascale

As you may have seen, our all new banana vans have gone down a treat since they arrived in stock in the last week.

However. these might be a bit early for some BR modellers, particularly those interested in the 70s.

However, thanks to BR Departmental service, you don't have to miss out on these beauties, as they were reclassified as "Tadpole" wagons from 1968 onwards.

Mainly being used as Fitted Heads and classified as Tadpole, most conversions dated from the 1967/68 period, as numbers of the ex-SR and early BR vans became redundant and originated mostly from the very large fleet that served the Geest Import Terminal at Barry Docks.