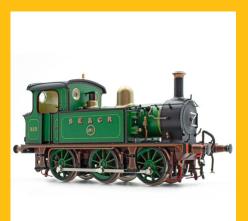

Shop now

SECR P Class 0-6-0T 325 in SECR lined green

Shop now

SECR P Class 0-6-0T A556 in SR lined green

SECR P Class 0-6-0T 323 'Bluebell' in Bluebell Railway lined blue (2010s)

Shop now