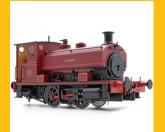

# Wainwright P Class Decorated Samples Revealed!

#### accurascale

Following hot on the heels of our Warwell and Andrew Barclay decorated sample reveals, the final of the announced Hattons Originals trio of models we are completing production on, the Wainwright P Class 0-6-0 tank engine, can now also be previewed for the first time!

Firstly, we can confirm that the shade for the SECR green is incorrect, and was a mistake by the factory. Naturally, we will ensure that the correct shade of green will be used on the final models modellers will receive when production is complete.

#### accurascale

There are some other small corrections required, such as lining and crests, but nothing huge, which means we can green light production!

Let's have a look at each loco below.

team, and checking over by ourselves in recent weeks, it means that we can now go full steam ahead into production!