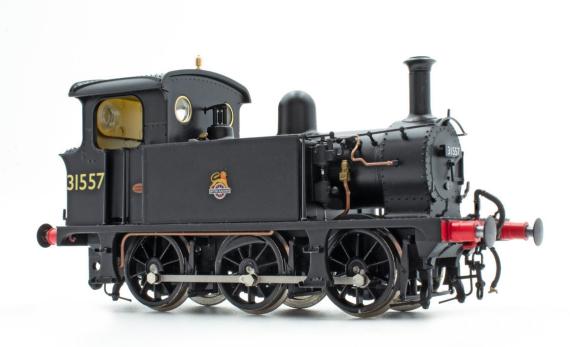

SECR P Class 0-6-0T 1323 in SR black with Egyptian lettering

Shop now

SECR P Class 0-6-0T 178 in SECR 'Goods' unlined green

Shop now

SECR P Class 0-6-0T 31555 in BR black with early emblem

Shop now

SECR P Class 0-6-0T 31557 in BR black with early emblem

Shop now

SECR P Class 0-6-0T 31557 in BR black with early emblem

Shop now

SECR P Class 0-6-0T 323 'Bluebell' in Bluebell Railway lined blue (2010s)

Shop now

SECR P Class 0-6-0T 325 in SECR lined green

SECR P Class 0-6-0T A556 in SR lined green