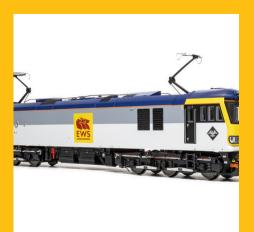

92042

92043 - 'Debussy'

Shop now

Class 92 - Stobart - 92017 'Bart the Engine'

Shop now

7814 – 'Fringford Manor 'BR Manor Class

Shop now

7818 – 'Granville Manor' GWR 7800