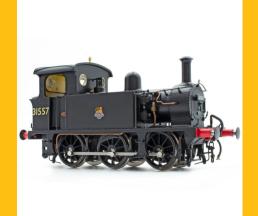

SECR P Class 0-6-0T 1323 in SR black with Egyptian lettering

Shop now

SECR P Class 0-6-0T 178 in SECR 'Goods' unlined green

Shop now

SECR P Class 0-6-0T 31555 in BR black with early emblem

Shop now

SECR P Class 0-6-0T 31557 in BR black with early emblem

Shop now

SECR P Class 0-6-0T 325 in SECR lined green

Shop now

SECR P Class 0-6-0T A556 in SR lined green

SECR P Class 0-6-0T 323 'Bluebell' in Bluebell Railway lined blue (2010s)

Shop now

Shop now

SECR P Class 0-6-0T 31557 in BR black with early emblem

Shop now

SECR P Class 0-6-0T 323 'Bluebell' in Bluebell Railway lined blue (2010s)

Shop now

SECR P Class 0-6-0T 325 in SECR lined green

SECR P Class 0-6-0T A556 in SR lined green