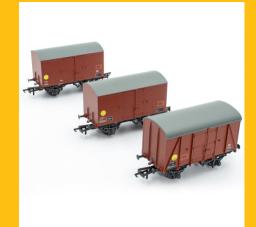

# How "Apeeling" - New Banana Vans In Stock And Selling Fast!

Our latest all new wagon in 00/4mm, and our first ever Southern Railway model, the D1478 and D1479 Diagram Banana Vans, have arrived in stock and pre-orders are currently being dispatched to direct customers and retailers.

Our remaining stocks of these high quality vans are moving very fast indeed, with several wagons selling out. With departmental "Tadpole" wagons also featuring this run, it gives Southern Railway steam era all the way to BR Blue era an excuse to add them to your railway.