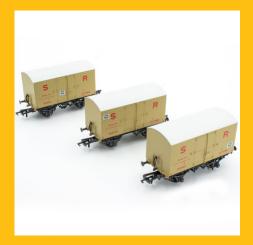

# Check out our bunch of banana vans - NOW IN STOCK

Our latest wagon arrival, the two diagrams of Southern Railways Banana Vans (SR D1478 and D1479) have now arrived in stock, along with their BR Banana and Departmental equivilents! We are still in the process of dispatching the pre-orders to direct customers and retailers and we hope to have that process completed by the end of this week.

A couple of packs are already sold out, with others getting close to selling out, so make sure you get your order in while you can. With a fully diecast chassis, brass bearing caps for smooth running, individual printing and lettering between each wagon, a wealth of separately applied detail for just £84.95 per triple pack of wagons, with 10% off when you buy two or more packs, they represent excellent value for money for such as sophisticated level of detail and fidelity we love to bring to our wagon projects.

SR D1478 Van -Modified SR Livery (1936 to March 1941) - Triple Pack 1

Shop now

SR D1478 Van - Original SR Livery (pre-1936) -Triple Pack 1

SR D1479 Van -Modified SR Livery (1936 to March 1941) - Triple Pack 2

SR D1478 Van - Original SR Livery (pre-1936) -Triple Pack 2

SR D1479 Van -Modified SR Livery (1936 to March 1941) - Triple Pack 3

Shop now

SR D1478 Van - British Railways (1961 onwards) - Triple Pack

Shop now

SR D1478 Van - British Railways (1948-1961) -Triple Pack

Shop now

SR D1479 Van - British Railways (1948-1961) -Triple Pack

SR Service Vehicle ex-D1478 Van - British Railways Departmental Service Van (post-1971) - Single Pack

Shop now

SR Tadpole ex-D1479 Van - British Railways Departmental - Triple Pack

Shop now

SR Tadpole Mixed ex-1478/1479 Van - British Railways Departmental -Triple Pack

Shop now