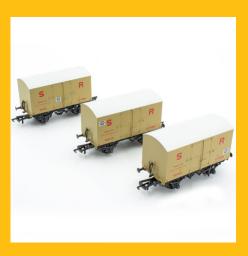

# Check out our bunch of banana vans - NOW IN STOCK

Our latest wagon arrival, the two diagrams of Southern Railways Banana Vans (SR D1478 and D1479) have now arrived in stock, along with their BR Banana and Departmental equivilents! We are still in the process of dispatching the pre-orders to direct customers and retailers and we hope to have that process completed by the end of this week.

A couple of packs are already sold out, with others getting close to selling out, so make sure you get your order in while you can. With a fully diecast chassis, brass bearing caps for smooth running, individual printing and lettering between each wagon, a wealth of separately applied detail for just £84.95 per triple pack of wagons, with 10% off when you buy two or more packs, they represent excellent value for money for such as sophisticated level of detail and fidelity we love to bring to our wagon projects.

SR D1478 Van -Modified SR Livery (1936 to March 1941) - Triple Pack 1

Shop now

SR D1478 Van - Original SR Livery (pre-1936) -Triple Pack 1

SR D1479 Van -Modified SR Livery (1936 to March 1941) - Triple Pack 2

SR D1478 Van - Original SR Livery (pre-1936) -Triple Pack 2

SR D1479 Van -Modified SR Livery (1936 to March 1941) - Triple Pack 3

Shop now

SR D1478 Van - British Railways (1961 onwards) - Triple Pack

Shop now

SR D1478 Van - British Railways (1948-1961) -Triple Pack

Shop now

SR D1479 Van - British Railways (1948-1961) -Triple Pack

SR Service Vehicle ex-D1478 Van - British Railways Departmental Service Van (post-1971) - Single Pack

Shop now

SR Tadpole ex-D1479 Van - British Railways Departmental - Triple Pack

Shop now

SR Tadpole Mixed ex-1478/1479 Van - British Railways Departmental -Triple Pack

Shop now