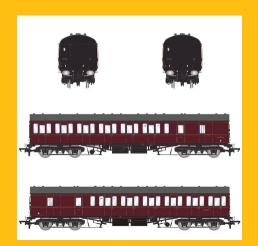

## Impressed with our Mark 2b Coaches? Check Out Our Mark 1 Subs

Our Mark 2b coaches have gone down very well indeed since their arrival in stock in the last few weeks, with modellers loving the fidelity, robustness, lighting and finish.

Our Mark 2c coaches have also proven very popular on pre-order, and are due later this year. So popular in fact, that they're also pretty much sold out on pre-order.

However, all is not lost. Have you checked out our Mark 1 Suburban coaches?

The factory have informed us that production is now in the final leg of these coaches, with production samples due with us for assessment in 2 weeks time. If they pass muster then they will arrive at the end of the second quarter of 2024! So, not too much longer to wait!

BR Carmine and BR Blue, the latter of which will sit very nicely side by side our BR Blue/Grey Mark 2b and 2c coaches are due in the first delivery, with maroon variants due later with a delivery date of Q1 2025.

So, if you like our Mark 2b coaches and fancy some more of our coaching stock on your layout or in your collection, check out our Mark 1 subs below, or via your local retailer. Remember, it's 10% off when you buy two or more, with free UK postage and packaging and 3% cashback via our loyalty points on every purchase when you order direct.

Shop below!

Due Late Q2 2024

BR Mk1 57' Non-Gangway Coach - BS -BR Rail Blue: E43359

Shop now

BR Mk1 57' Non-Gangway Coach - BS -E43138

Shop now

BR Mk1 57' Non-Gangway Coach - S -E46112

BR Mk1 57' Non-Gangway Coach - CL -BR Rail Blue: E43003