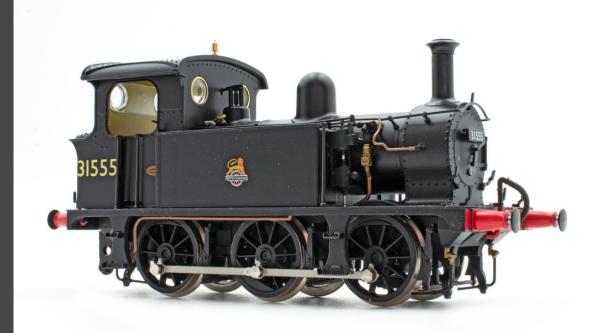

SECR P Class 0-6-0T 1323 in SR black with Egyptian lettering

Shop now

SECR P Class 0-6-0T 178 in SECR 'Goods' unlined green

Shop now

SECR P Class 0-6-0T 31555 in BR black with early emblem

Shop now

SECR P Class 0-6-0T 31557 in BR black with early emblem

Pre-order below.

SECR P Class 0-6-0T 1323 in SR black with Egyptian lettering

Shop now

SECR P Class 0-6-0T 178 in SECR 'Goods' unlined green

Shop now

SECR P Class 0-6-0T 31555 in BR black with early emblem