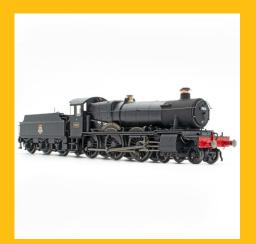

# Wainwright P Class Decorated Samples Revealed!

#### accurascale

Following hot on the heels of our Warwell and Andrew Barclay decorated sample reveals, the final of the announced Hattons Originals trio of models we are completing production on, the Wainwright P Class 0-6-0 tank engine, can now also be previewed for the first time!

Firstly, we can confirm that the shade for the SECR green is incorrect, and was a mistake by the factory. Naturally, we will ensure that the correct shade of green will be used on the final models modellers will receive when production is complete.

#### accurascale

There are some other small corrections required, such as lining and crests, but nothing huge, which means we can green light production!

Let's have a look at each loco below.

team, and checking over by ourselves in recent weeks, it means that we can now go full steam ahead into production!