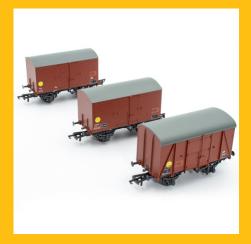

# How "Apeeling" - New Banana Vans In Stock And Selling Fast!

Our latest all new wagon in 00/4mm, and our first ever Southern Railway model, the D1478 and D1479 Diagram Banana Vans, have arrived in stock and pre-orders are currently being dispatched to direct customers and retailers.

Our remaining stocks of these high quality vans are moving very fast indeed, with several wagons selling out. With departmental "Tadpole" wagons also featuring this run, it gives Southern Railway steam era all the way to BR Blue era an excuse to add them to your railway.