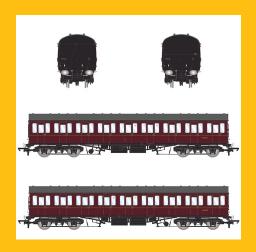

## Impressed with our Mark 2b Coaches? Check Out Our Mark 1 Subs

Our Mark 2b coaches have gone down very well indeed since their arrival in stock in the last few weeks, with modellers loving the fidelity, robustness, lighting and finish.

Our Mark 2c coaches have also proven very popular on pre-order, and are due later this year. So popular in fact, that they're also pretty much sold out on pre-order.

However, all is not lost. Have you checked out our Mark 1 Suburban coaches?