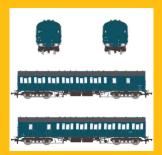

## Impressed with our Mark 2b Coaches? Check Out Our Mark 1 Subs

Our Mark 2b coaches have gone down very well indeed since their arrival in stock in the last few weeks, with modellers loving the fidelity, robustness, lighting and finish.

Shop below!

Due Late Q2 2024

BR Mk1 57' Non-Gangway Coach - BS -BR Rail Blue: E43359

Shop now

BR Mk1 57' Non-Gangway Coach - BS -E43138

Shop now

BR Mk1 57' Non-Gangway Coach - S -E46112

BR Mk1 57' Non-Gangway Coach - CL -BR Rail Blue: E43003