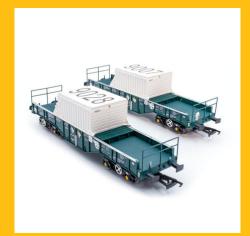

FNA-D 'New Generation' Nuclear Flask Carrier -Teal - Twin Pack E

PFA - DRS LLNW - 2031 Container Pack 4

Shop now

PFA - DRS LLNW - 2031 Container Pack 5

Shop now

PFA - DRS LLNW - 2031 Container Pack 6

HBA - Loadhaul - Pack 1

92036 - 'Bertolt Brecht'

92043 – 'Debussy'

Shop now

Class 92 -Stobart - 92017 'Bart the Engine'

Shop now

FNA-D 'New Generation' Nuclear Flask Carrier - Teal -Twin Pack C

Shop now

PFA - DRS LLNW - 2031 Container Pack 5