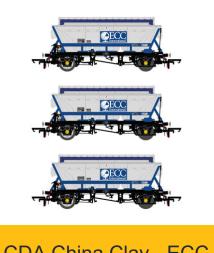

Siphon G - Dia. O.33 - GWR Brown: 2789

Shop now

Siphon G - Dia. O.33 - GWR Brown: 2924

Shop now

**No Money Down Pre-Order Wagons** 

CDA China Clay - ECC Blue - Pack A

CDA China Clay - ECC Blue - Pack C

Shop now

CDA China Clay - ECC Blue - Pack B

Shop now

CDA China Clay - ECC Blue - Pack D

CDA China Clay - ECC Blue - Pack E

Shop now

CDA China Clay - ECC Blue Debranded - Pack F

Shop now

CDA China Clay - ECC Blue Debranded - Pack G

Shop now

CDA China Clay - ECC Blue Debranded - Pack H

Shop now

BR 16T Mineral - 1/108 -BR Freight Grey (Original text on black panels) - Pack A

Shop now

BR 16T Mineral - 1/108 -BR Freight Grey (Original text on black panels) - Pack B