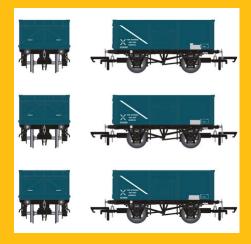

BR 16T Mineral - MCO -Horwich (Internal User) Rail Blue - Pack T

BR 16T Mineral - POO - ICI Mond Division Blue/Red - Pack P

Shop now

BR 16T Mineral - POO - ICI Mond Division Blue/Red - Pack Q

Shop now