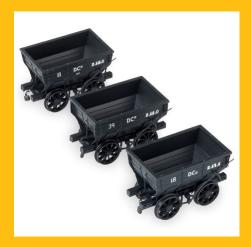

## RMWeb/World of Railways Announce Accurascale Ltd Edition 16 Tonners

Great news! Our friends over on RMWeb/World of Railways have commissioned us to produce a limited edition pack of our 16 ton mineral wagons in British Steel marked scrap livery.

Our set of three British Steel Corporation marked vehicles with patches, local renumbering and weight panels are based on internal use wagons from within South Wales steel sites dating through the 1970s to 1980s.

The pack, which will come in special presentation packaging, will be priced at £74.95 and can be pre-ordered by clicking on the button below!

Pre-Order Here

Accurascale Industrial/Private Owner 16 Ton Range