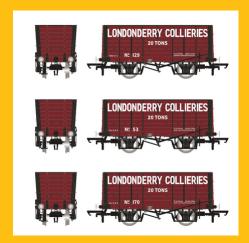

Shop now

BR 16T Mineral - POO - ICI Mond Division Blue/Red - Pack Q

BSC (Internal User) Hopper - Pale Green, with black ironwork -Triple Pack

Shop now

Londonderry (Internal User) Hopper - Red Bauxite - Triple Pack