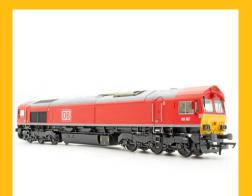

In for assessment first are two EWS machines, including our "Accurascale Exclusives" model of 66001 as delivered with maroon grilles, one of our "Freds" in the attractive and now iconic Freightliner green and yellow livery, and GBRf machine 66769 in Prostate Cancer UK livery, sales of which has lead us to our £10,000 goal of a donation to this very special cause.