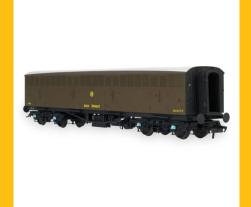

BR Mk1 57'
Non-Gangway
Coach - BS BR BTU Tool
Vans:
ADB963952

BR Mk1 57' Non-Gangway Coach - CL -BR Rail Blue: E43003

Shop now

BR Mk1 57' Non-Gangway Coach - BS -BR Rail Blue: E43359

BR Mk1 57' Non-Gangway Coach - CL -BR Rail Blue: E43043

Shop now

BR Mk1 57' Non-Gangway Coach - BS -E43138

Shop now

BR Mk1 57' Non-Gangway Coach - S -E46101