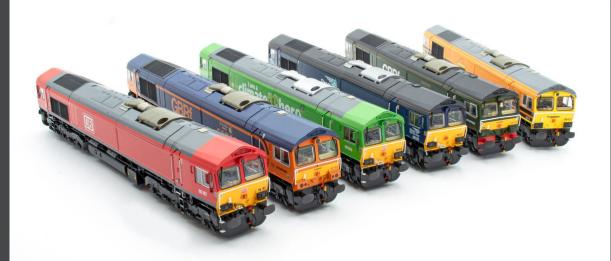

# A Look At The First Class 66 Production Samples

accurascale

Great news! Our hotly anticipated Class 66 locomotives are nearing completion at our factory and they have sent us production samples of the first four models to sign off!

In for assessment first are two EWS machines, including our "Accurascale Exclusives" model of 66001 as delivered with maroon grilles, one of our "Freds" in the attractive and now iconic Freightliner green and yellow livery, and GBRf machine 66769 in Prostate Cancer UK livery, sales of which has lead us to our £10,000 goal of a donation to this very special cause.

Check out the images below, including the special presentation packaging for 66001 and 66769, and keep an eye out for more "first looks" in the coming weeks as we reveal more locos!

accurascale

accurascale