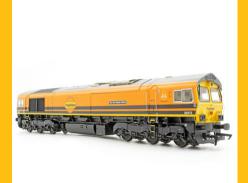

# A Look At The First Class 66 Production Samples

accurascale

Great news! Our hotly anticipated Class 66 locomotives are nearing completion at our factory and they have sent us production samples of the first four models to sign off!

In for assessment first are two EWS machines, including our "Accurascale Exclusives" model of 66001 as delivered with maroon grilles, one of our "Freds" in the attractive and now iconic Freightliner green and yellow livery, and GBRf machine 66769 in Prostate Cancer UK livery, sales of which has lead us to our £10,000 goal of a donation to this very special cause.

Check out the images below, including the special presentation packaging for 66001 and 66769, and keep an eye out for more "first looks" in the coming weeks as we reveal more locos!

accurascale

accurascale