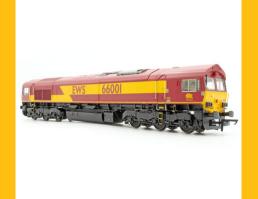

# A Look At The First Class 66 Production Samples

accurascale

Great news! Our hotly anticipated Class 66 locomotives are nearing completion at our factory and they have sent us production samples of the first four models to sign off!

In for assessment first are two EWS machines, including our "Accurascale Exclusives" model of 66001 as delivered with maroon grilles, one of our "Freds" in the attractive and now iconic Freightliner green and yellow livery, and GBRf machine 66769 in Prostate Cancer UK livery, sales of which has lead us to our £10,000 goal of a donation to this very special cause.

Check out the images below, including the special presentation packaging for 66001 and 66769, and keep an eye out for more "first looks" in the coming weeks as we reveal more locos!

accurascale

accurascale