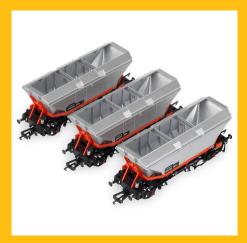

## MD-WOW - Our 21 ton mineral wagons are in stock and looking pretty!

accurascale

Have you picked up our any of our new batch of our BR 21 Ton Mineral wagons yet? TOPS coded MDO, MDV, our first batch sold out in record time.

In this new run, we added the much demanded MDW scrap wagons to the production run, as well as bringing back our Coil A steel wagons back for an additional run.

All are now in stock, and with a price tag of £74.95 per triple pack, and 10% off when you order two or more packs, coupled with 3% cashback with our loyalty points on each purchase and free postage and packaging, we are doing our best to make them as affordable as possible for you.

Grab some below!

BR 21T MDO Mineral Wagon BR Grey Pre-TOPS - Pack F

Shop now

BR 21T MDO Mineral Wagon BR Grey Pre-TOPS - Pack G

Shop now

BR 21T MDO Mineral Wagon BR Grey TOPS -Pack H BR 21T MDV Mineral Wagon Pre-TOPS Bauxite - Pack F