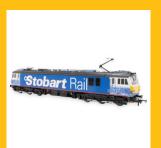

In for assessment first are two EWS machines, including our "Accurascale Exclusives" model of 66001 as delivered with maroon grilles, one of our "Freds" in the attractive and now iconic Freightliner green and yellow livery, and GBRf machine 66769 in Prostate Cancer UK livery, sales of which has lead us to our £10,000 goal of a donation to this very special cause.

If you had a pre-order with Hattons and you want to keep it, just drop us a line at sales@accurascale.com with your proof of purchase and we will set that up for you too!

Shop now Shop now

Class 66 - Freightliner Orange - 66415