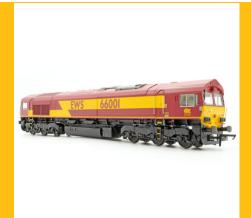

# A Look At The First Class 66 Production Samples

accurascale

Great news! Our hotly anticipated Class 66 locomotives are nearing completion at our factory and they have sent us production samples of the first four models to sign off!

In for assessment first are two EWS machines, including our "Accurascale Exclusives" model of 66001 as delivered with maroon grilles, one of our "Freds" in the attractive and now iconic Freightliner green and yellow livery, and GBRf machine 66769 in Prostate Cancer UK livery, sales of which has lead us to our £10,000 goal of a donation to this very special cause.

Check out the images below, including the special presentation packaging for 66001 and 66769, and keep an eye out for more "first looks" in the coming weeks as we reveal more locos!

accurascale

accurascale