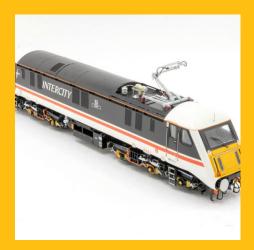

Shop now

BR Class 50 - Large Logo w/black roof -50014 'Warspite' - DCC Sound Fitted

Shop now

BR Class 89 - 89001 - InterCity Executive

Shop now

BR Class 89 - 89001 -InterCity Swallow (Original)

Class 66 - EWS Maroon - 66001 - DCC Sound Fitted