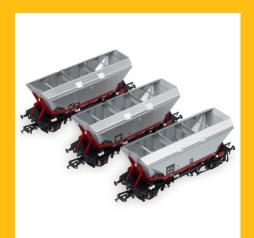

# 21 Ton Mineral Wagons Shifting Fast - Have You Bought Yours Yet?

Our latest wagon arrivals, the 21 Ton Mineral wagon family of MDV and (for the first time in Ready-To-Run formate, the MDW) have been shifting fast since they arrived in stock with us.

With individual lettering and markings, multiple wagon numbers to choose from and a beautifully finished model of these BR mineral and scrap stalwarts which lived from the 1950s all the way to the 1990s, it's easy to see why these wagons have been so popular among modellers.

On top of that, it's just £74.95 per triple pack, with 10% off when you order two or more wagon packs, free UK postage and packaging AND 3% loyalty point cashback on each purchase direct, the further amazing savings soon start to build up.