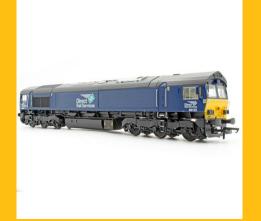

# A Look At The First Class 66 Production Samples

accurascale

Great news! Our hotly anticipated Class 66 locomotives are nearing completion at our factory and they have sent us production samples of the first four models to sign off!

In for assessment first are two EWS machines, including our "Accurascale Exclusives" model of 66001 as delivered with maroon grilles, one of our "Freds" in the attractive and now iconic Freightliner green and yellow livery, and GBRf machine 66769 in Prostate Cancer UK livery, sales of which has lead us to our £10,000 goal of a donation to this very special cause.