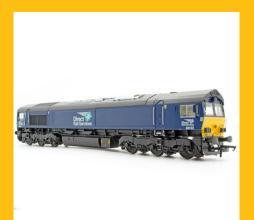

# A Look At The First Class 66 Production Samples

accurascale

Great news! Our hotly anticipated Class 66 locomotives are nearing completion at our factory and they have sent us production samples of the first four models to sign off!

In for assessment first are two EWS machines, including our "Accurascale Exclusives" model of 66001 as delivered with maroon grilles, one of our "Freds" in the attractive and now iconic Freightliner green and yellow livery, and GBRf machine 66769 in Prostate Cancer UK livery, sales of which has lead us to our £10,000 goal of a donation to this very special cause.

Check out the images below, including the special presentation packaging for 66001 and 66769, and keep an eye out for more "first looks" in the coming weeks as we reveal more locos!

accurascale

accurascale