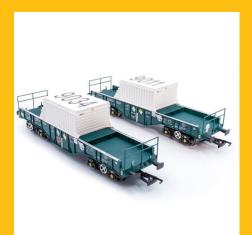

FNA-D 'New Generation' Nuclear Flask Carrier -Teal - Twin Pack E

PFA - DRS LLNW - 2031 Container Pack 4

Shop now

PFA - DRS LLNW - 2031 Container Pack 5

Shop now

PFA - DRS LLNW - 2031 Container Pack 6

HBA - Loadhaul - Pack 1

92036 - 'Bertolt Brecht'

92043 – 'Debussy'

Shop now

Class 92 -Stobart - 92017 'Bart the Engine'

Shop now

FNA-D 'New Generation' Nuclear Flask Carrier - Teal -Twin Pack C

Shop now

PFA - DRS LLNW - 2031 Container Pack 5