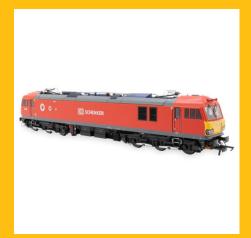

In for assessment first are two EWS machines, including our "Accurascale Exclusives" model of 66001 as delivered with maroon grilles, one of our "Freds" in the attractive and now iconic Freightliner green and yellow livery, and GBRf machine 66769 in Prostate Cancer UK livery, sales of which has lead us to our £10,000 goal of a donation to this very special cause.