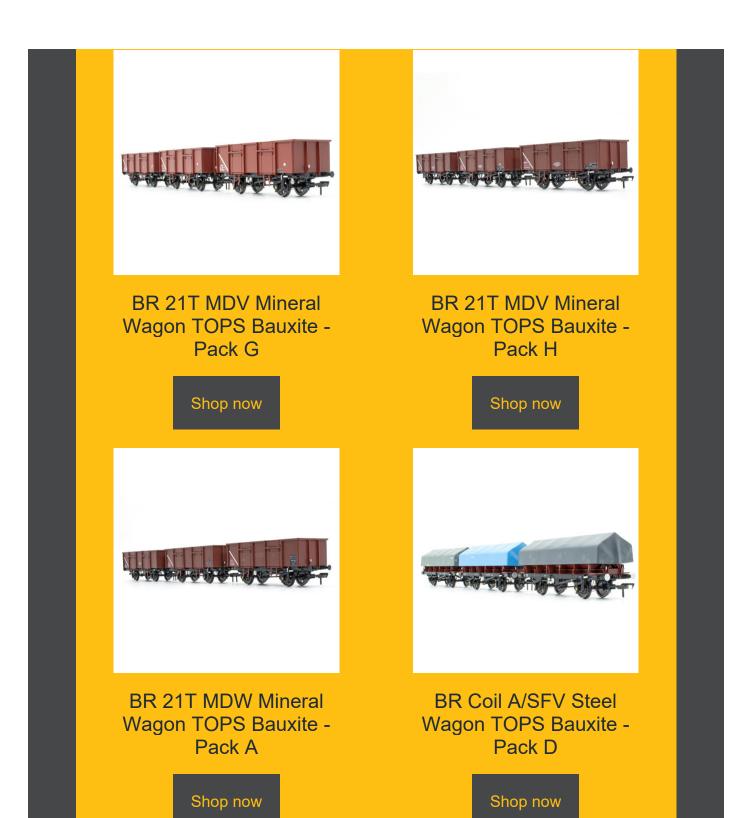

Grab some below!

BR 21T MDO Mineral Wagon BR Grey Pre-TOPS - Pack F

Shop now

BR 21T MDO Mineral Wagon BR Grey Pre-TOPS - Pack G

Shop now

BR 21T MDO Mineral Wagon BR Grey TOPS -Pack H BR 21T MDV Mineral Wagon Pre-TOPS Bauxite - Pack F

BR 21T MDV Mineral Wagon TOPS Bauxite -Pack G

Shop now

T GON G

BR 21T MDV Mineral Wagon TOPS Bauxite -Pack H

Shop now

BR 21T MDW Mineral Wagon TOPS Bauxite -Pack A

Shop now

BR 21T MDW Mineral Wagon TOPS Bauxite -Pack B

BR Coil A/SFV Steel Wagon TOPS Bauxite - BR Coil A/SFW Steel Wagon TOPS Bauxite -Pack D

Shop now

BR Coil A/SFW Steel Pack E

Shop now