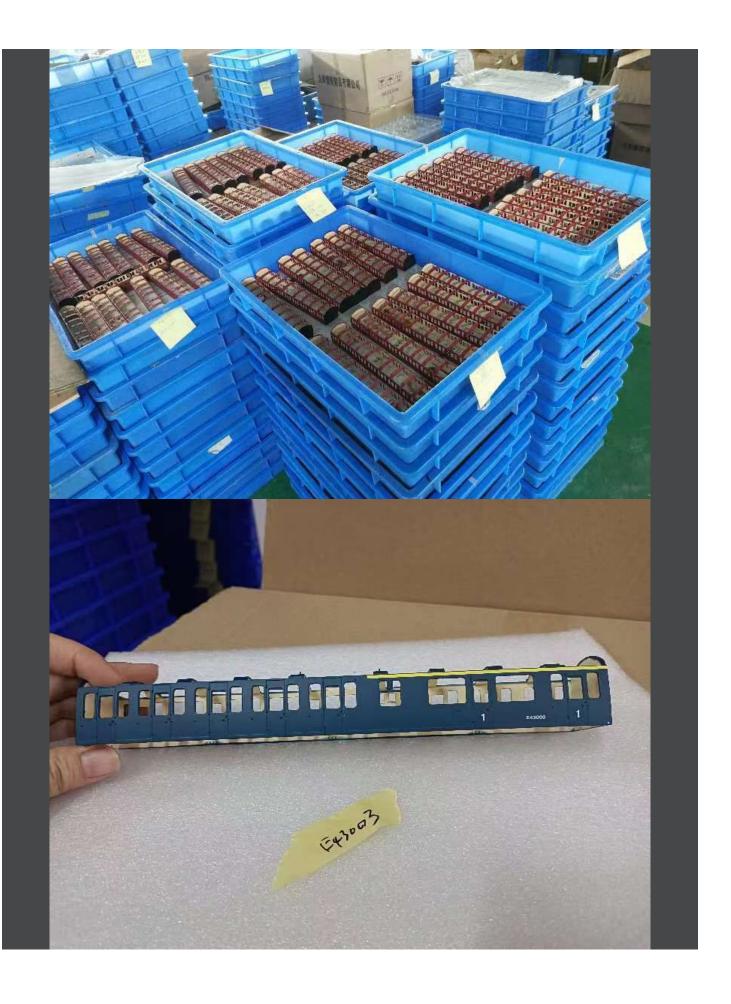

### **Mark 1 Sub Production Progress**

We recently brought you an update on our Mark 1 suburban coaches before Christmas, but we have received further images from the factory to show the continued progress on these rather lovely coaches that we hope will bring you a little bit of cheer on this "Blue Monday"

As per our previous update, delivery is on course for Q2 2024!

Place your pre-order today via your local stockist, or below! With 10% off when you order two or more coaches, with free postage and packaging and no money down! Check out what's on offer below and begin planning your rake!

BR Mk1 57'
Non-Gangway
Coach - BS BR BTU Tool
Vans:
ADB963952

BR Mk1 57' Non-Gangway Coach - CL -BR Rail Blue: E43003

Shop now

BR Mk1 57' Non-Gangway Coach - BS -BR Rail Blue: E43359

BR Mk1 57' Non-Gangway Coach - CL -BR Rail Blue: E43043