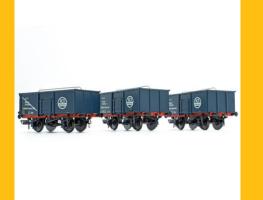

## MD-WOW - Our 21 ton mineral wagons are in stock and looking pretty!

accurascale

Have you picked up our any of our new batch of our BR 21 Ton Mineral wagons yet? TOPS coded MDO, MDV, our first batch sold out in record time.

In this new run, we added the much demanded MDW scrap wagons to the production run, as well as bringing back our Coil A steel wagons back for an additional run.

All are now in stock, and with a price tag of £74.95 per triple pack, and 10% off when you order two or more packs, coupled with 3% cashback with our loyalty points on each purchase and free postage and packaging, we are doing our best to make them as affordable as possible for you.