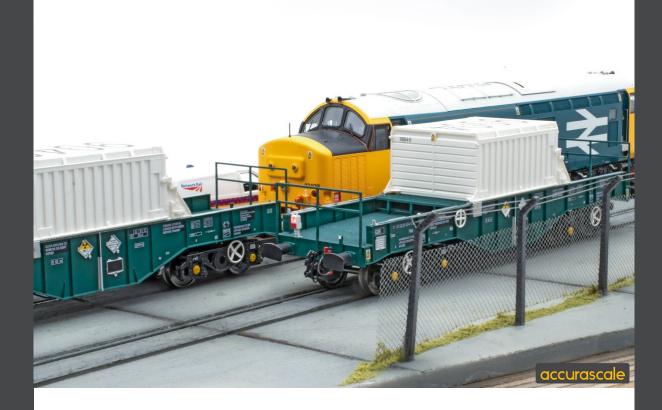

## MD-WOW - Our 21 ton mineral wagons are in stock and looking pretty!

accurascale

Have you picked up our any of our new batch of our BR 21 Ton Mineral wagons yet? TOPS coded MDO, MDV, our first batch sold out in record time.

In this new run, we added the much demanded MDW scrap wagons to the production run, as well as bringing back our Coil A steel wagons back for an additional run.

All are now in stock, and with a price tag of £74.95 per triple pack, and 10% off when you order two or more packs, coupled with 3% cashback with our loyalty points on each purchase and free postage and packaging, we are doing our best to make them as affordable as possible for you.