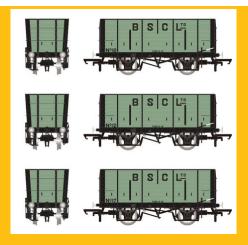

Shop now

BR 16T Mineral - POO - ICI Mond Division Blue/Red - Pack Q

BSC (Internal User) Hopper - Pale Green, with black ironwork -Triple Pack

Shop now

Londonderry (Internal User) Hopper - Red Bauxite - Triple Pack