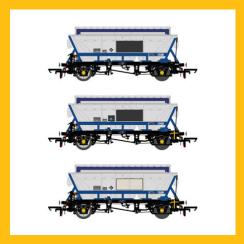

# 21 Ton Mineral Wagons Shifting Fast - Have You Bought Yours Yet?

Our latest wagon arrivals, the 21 Ton Mineral wagon family of MDV and (for the first time in Ready-To-Run formate, the MDW) have been shifting fast since they arrived in stock with us.

With individual lettering and markings, multiple wagon numbers to choose from and a beautifully finished model of these BR mineral and scrap stalwarts which lived from the 1950s all the way to the 1990s, it's easy to see why these wagons have been so popular among modellers.

On top of that, it's just £74.95 per triple pack, with 10% off when you order two or more wagon packs, free UK postage and packaging AND 3% loyalty point cashback on each purchase direct, the further amazing savings soon start to build up.

Order yours below for immediate shipment!

BR 21T MDV Mineral Wagon Pre-TOPS Bauxite - Pack F

Shop now

BR 21T MDV Mineral Wagon TOPS Bauxite -Pack G

Shop now

Wagon TOPS Bauxite -

Pack H

BR 21T MDW Mineral Wagon TOPS Bauxite -Pack A

BR 21T MDW Mineral Wagon TOPS Bauxite -Pack B

Shop now

BR 21T ZDV Engineers Wagon TOPS Bauxite -LDB311717 - Exclusive

Shop now