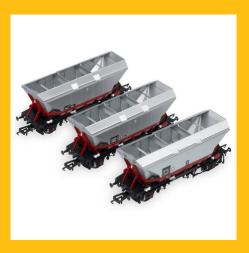

# 21 Ton Mineral Wagons Shifting Fast - Have You Bought Yours Yet?

Our latest wagon arrivals, the 21 Ton Mineral wagon family of MDV and (for the first time in Ready-To-Run formate, the MDW) have been shifting fast since they arrived in stock with us.

With individual lettering and markings, multiple wagon numbers to choose from and a beautifully finished model of these BR mineral and scrap stalwarts which lived from the 1950s all the way to the 1990s, it's easy to see why these wagons have been so popular among modellers.

On top of that, it's just £74.95 per triple pack, with 10% off when you order two or more wagon packs, free UK postage and packaging AND 3% loyalty point cashback on each purchase direct, the further amazing savings soon start to build up.

Order yours below for immediate shipment!

BR 21T MDV Mineral Wagon Pre-TOPS Bauxite - Pack F

Shop now

BR 21T MDV Mineral Wagon TOPS Bauxite -Pack G

Shop now

Wagon TOPS Bauxite -

Pack H

BR 21T MDW Mineral Wagon TOPS Bauxite -Pack A