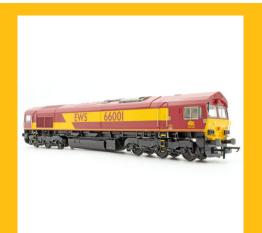

# A Look At The First Class 66 Production Samples

accurascale

Great news! Our hotly anticipated Class 66 locomotives are nearing completion at our factory and they have sent us production samples of the first four models to sign off!

In for assessment first are two EWS machines, including our "Accurascale Exclusives" model of 66001 as delivered with maroon grilles, one of our "Freds" in the attractive and now iconic Freightliner green and yellow livery, and GBRf machine 66769 in Prostate Cancer UK livery, sales of which has lead us to our £10,000 goal of a donation to this very special cause.

Check out the images below, including the special presentation packaging for 66001 and 66769, and keep an eye out for more "first looks" in the coming weeks as we reveal more locos!

accurascale

accurascale