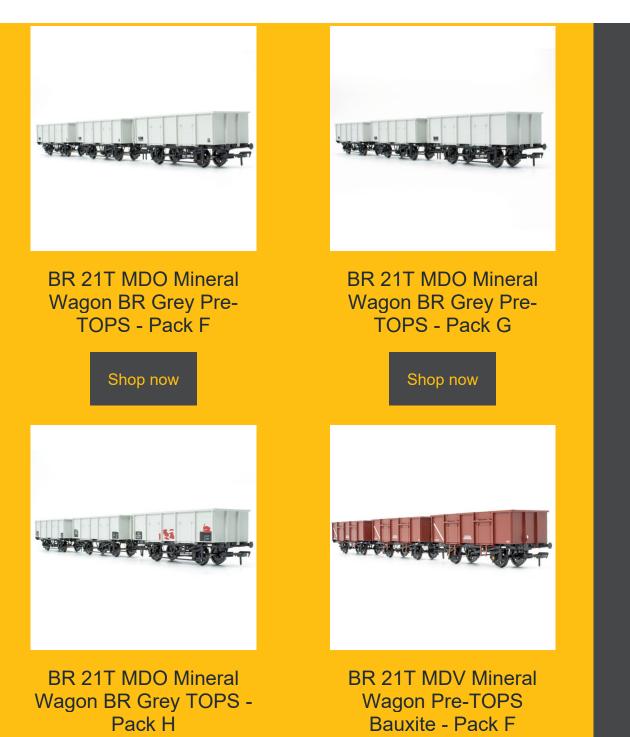

## MD-WOW - Our 21 ton mineral wagons are in stock and looking pretty!

accurascale

Have you picked up our any of our new batch of our BR 21 Ton Mineral wagons yet? TOPS coded MDO, MDV, our first batch sold out in record time.

In this new run, we added the much demanded MDW scrap wagons to the production run, as well as bringing back our Coil A steel wagons back for an additional run.

All are now in stock, and with a price tag of £74.95 per triple pack, and 10% off when you order two or more packs, coupled with 3% cashback with our loyalty points on each purchase and free postage and packaging, we are doing our best to make them as affordable as possible for you.

Grab some below!

BR 21T MDO Mineral Wagon BR Grey Pre-TOPS - Pack F

Shop now

BR 21T MDO Mineral Wagon BR Grey Pre-TOPS - Pack G

Shop now

BR 21T MDO Mineral Wagon BR Grey TOPS -Pack H BR 21T MDV Mineral Wagon Pre-TOPS Bauxite - Pack F