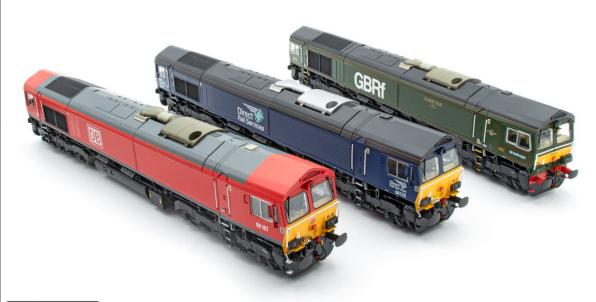

# A Look At The First Class 66 Production Samples

accurascale

Great news! Our hotly anticipated Class 66 locomotives are nearing completion at our factory and they have sent us production samples of the first four models to sign off!

In for assessment first are two EWS machines, including our "Accurascale Exclusives" model of 66001 as delivered with maroon grilles, one of our "Freds" in the attractive and now iconic Freightliner green and yellow livery, and GBRf machine 66769 in Prostate Cancer UK livery, sales of which has lead us to our £10,000 goal of a donation to this very special cause.

Check out the images below, including the special presentation packaging for 66001 and 66769, and keep an eye out for more "first looks" in the coming weeks as we reveal more locos!

accurascale

accurascale