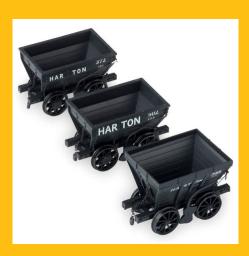

## RMWeb/World of Railways Announce Accurascale Ltd Edition 16 Tonners

Great news! Our friends over on RMWeb/World of Railways have commissioned us to produce a limited edition pack of our 16 ton mineral wagons in British Steel marked scrap livery.

Our set of three British Steel Corporation marked vehicles with patches, local renumbering and weight panels are based on internal use wagons from within South Wales steel sites dating through the 1970s to 1980s.

The pack, which will come in special presentation packaging, will be priced at £74.95 and can be pre-ordered by clicking on the button below!

Pre-Order Here

Accurascale Industrial/Private Owner 16 Ton Range