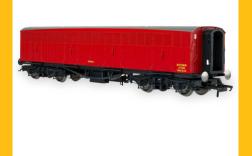

Siphon G - Dia. M34 - BR Rail Blue: W2768W

Shop now

Siphon G - Dia. M34 - BR Rail Blue: W2774W

Shop now

Siphon G - Dia. O.33 (NMV) - BR Rail Blue: W2980

Siphon G - Dia. O.33 -BR Carmine Red: W2938W

Shop now

Siphon G - Dia. O.33 - GWR Brown: 2789

Shop now

Siphon G - Dia. O.33 - GWR Brown: 2924

Shop now

**No Money Down Pre-Order Wagons** 

CDA China Clay - ECC Blue - Pack A

CDA China Clay - ECC Blue - Pack C

Shop now