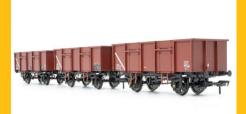

# 21 Ton Mineral Wagons Shifting Fast - Have You Bought Yours Yet?

Our latest wagon arrivals, the 21 Ton Mineral wagon family of MDV and (for the first time in Ready-To-Run formate, the MDW) have been shifting fast since they arrived in stock with us.

With individual lettering and markings, multiple wagon numbers to choose from and a beautifully finished model of these BR mineral and scrap stalwarts which lived from the 1950s all the way to the 1990s, it's easy to see why these wagons have been so popular among modellers.

Order yours below for immediate shipment!

BR 21T MDV Mineral Wagon Pre-TOPS Bauxite - Pack F

Shop now

BR 21T MDV Mineral Wagon TOPS Bauxite -Pack G

Shop now

Wagon TOPS Bauxite -

Pack H

BR 21T MDW Mineral Wagon TOPS Bauxite -Pack A