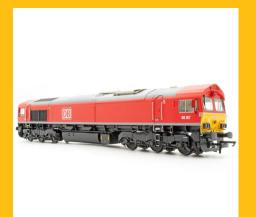

# A Look At The First Class 66 Production Samples

accurascale

Great news! Our hotly anticipated Class 66 locomotives are nearing completion at our factory and they have sent us production samples of the first four models to sign off!

In for assessment first are two EWS machines, including our "Accurascale Exclusives" model of 66001 as delivered with maroon grilles, one of our "Freds" in the attractive and now iconic Freightliner green and yellow livery, and GBRf machine 66769 in Prostate Cancer UK livery, sales of which has lead us to our £10,000 goal of a donation to this very special cause.

Check out the images below, including the special presentation packaging for 66001 and 66769, and keep an eye out for more "first looks" in the coming weeks as we reveal more locos!

accurascale

accurascale

accurascale

accurascale

accurascale

Tempted? Well, we only have a limited amount of stock remaining, with several liveries and running numbers already sold out. So, check with your local stockist, or browse direct below!