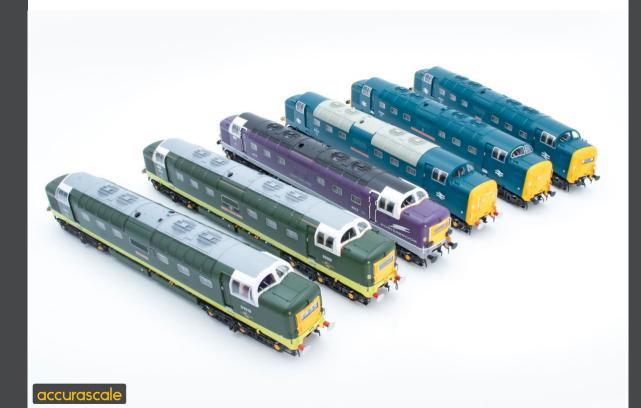

# A Look At The First Class 66 Production Samples

accurascale

Great news! Our hotly anticipated Class 66 locomotives are nearing completion at our factory and they have sent us production samples of the first four models to sign off!

In for assessment first are two EWS machines, including our "Accurascale Exclusives" model of 66001 as delivered with maroon grilles, one of our "Freds" in the attractive and now iconic Freightliner green and yellow livery, and GBRf machine 66769 in Prostate Cancer UK livery, sales of which has lead us to our £10,000 goal of a donation to this very special cause.

Boy, they didn't disappoint! At the beginning of January, the final production samples arrived and as you can see from the images, we're extremely pleased with how these models have turned out. It really makes all the hard work worthwhile.