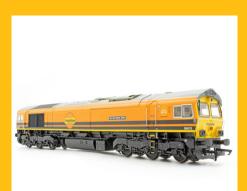

In for assessment first are two EWS machines, including our "Accurascale Exclusives" model of 66001 as delivered with maroon grilles, one of our "Freds" in the attractive and now iconic Freightliner green and yellow livery, and GBRf machine 66769 in Prostate Cancer UK livery, sales of which has lead us to our £10,000 goal of a donation to this very special cause.