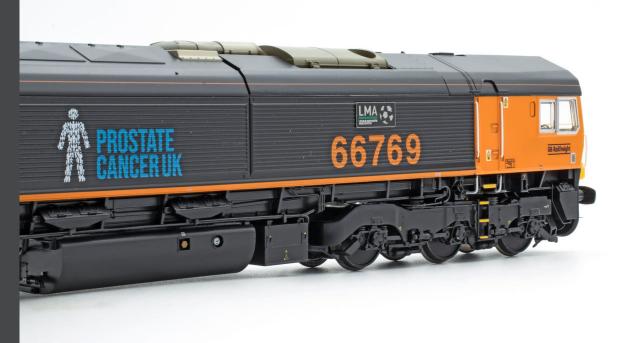

In for assessment first are two EWS machines, including our "Accurascale Exclusives" model of 66001 as delivered with maroon grilles, one of our "Freds" in the attractive and now iconic Freightliner green and yellow livery, and GBRf machine 66769 in Prostate Cancer UK livery, sales of which has lead us to our £10,000 goal of a donation to this very special cause.

Check out the images below, including the special presentation packaging for 66001 and 66769, and keep an eye out for more "first looks" in the coming weeks as we reveal more locos!

accurascale

accurascale