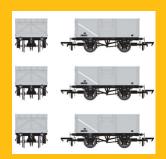

## RMWeb/World of Railways Announce Accurascale Ltd Edition 16 Tonners

Great news! Our friends over on RMWeb/World of Railways have commissioned us to produce a limited edition pack of our 16 ton mineral wagons in British Steel marked scrap livery.

Our set of three British Steel Corporation marked vehicles with patches, local renumbering and weight panels are based on internal use wagons from within South Wales steel sites dating through the 1970s to 1980s.

The pack, which will come in special presentation packaging, will be priced at £74.95 and can be pre-ordered by clicking on the button below!

Pre-Order Here

Accurascale Industrial/Private Owner 16 Ton Range