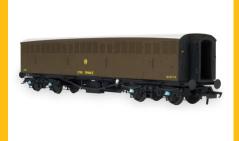

BR Mk1 57'
Non-Gangway
Coach - BS BR BTU Tool
Vans:
ADB963952

BR Mk1 57' Non-Gangway Coach - CL -BR Rail Blue: E43003

Shop now

BR Mk1 57' Non-Gangway Coach - BS -BR Rail Blue: E43359

BR Mk1 57' Non-Gangway Coach - CL -BR Rail Blue: E43043

Shop now

BR Mk1 57' Non-Gangway Coach - BS -E43138

Shop now

BR Mk1 57' Non-Gangway Coach - S -E46101