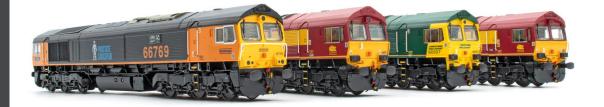

# A Look At The First Class 66 Production Samples

accurascale

Great news! Our hotly anticipated Class 66 locomotives are nearing completion at our factory and they have sent us production samples of the first four models to sign off!

In for assessment first are two EWS machines, including our "Accurascale Exclusives" model of 66001 as delivered with maroon grilles, one of our "Freds" in the attractive and now iconic Freightliner green and yellow livery, and GBRf machine 66769 in Prostate Cancer UK livery, sales of which has lead us to our £10,000 goal of a donation to this very special cause.

Check out the images below, including the special presentation packaging for 66001 and 66769, and keep an eye out for more "first looks" in the coming weeks as we reveal more locos!

accurascale

accurascale