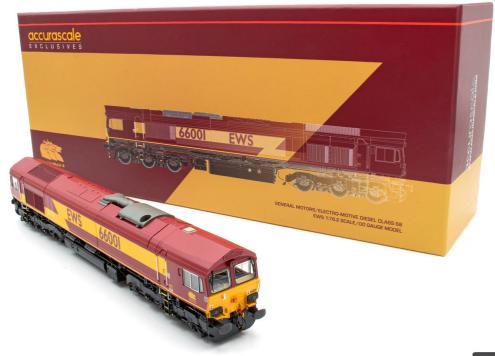

# A Look At The First Class 66 Production Samples

accurascale

Great news! Our hotly anticipated Class 66 locomotives are nearing completion at our factory and they have sent us production samples of the first four models to sign off!

In for assessment first are two EWS machines, including our "Accurascale Exclusives" model of 66001 as delivered with maroon grilles, one of our "Freds" in the attractive and now iconic Freightliner green and yellow livery, and GBRf machine 66769 in Prostate Cancer UK livery, sales of which has lead us to our £10,000 goal of a donation to this very special cause.

Check out the images below, including the special presentation packaging for 66001 and 66769, and keep an eye out for more "first looks" in the coming weeks as we reveal more locos!

accurascale

accurascale