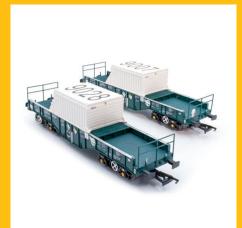

FNA-D 'New Generation' Nuclear Flask Carrier -Teal - Twin Pack E

PFA - DRS LLNW - 2031 Container Pack 4

Shop now

PFA - DRS LLNW - 2031 Container Pack 5

Shop now

PFA - DRS LLNW - 2031 Container Pack 6

HBA - Loadhaul - Pack 1

92036 - 'Bertolt Brecht'

92043 – 'Debussy'

Shop now

Class 92 -Stobart - 92017 'Bart the Engine'

Shop now

FNA-D 'New Generation' Nuclear Flask Carrier - Teal -Twin Pack C

Shop now

PFA - DRS LLNW - 2031 Container Pack 5