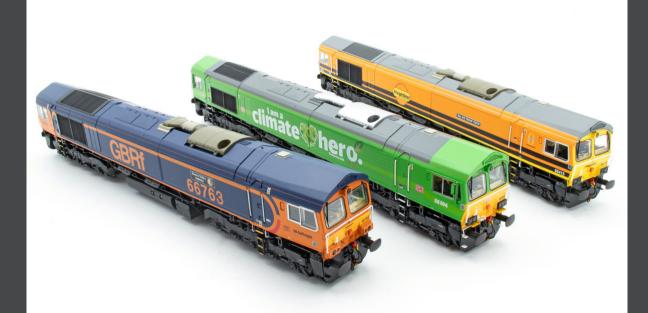

Boy, they didn't disappoint! At the beginning of January, the final production samples arrived and as you can see from the images, we're extremely pleased with how these models have turned out. It really makes all the hard work worthwhile.

### accurascale

So, now we're happy, what's next? Great news on that front, as the final production samples have been tested and approved we expect them to ship just after CNY by sea. This will mean an expected arrival bang on time for the end of Q1 2024.