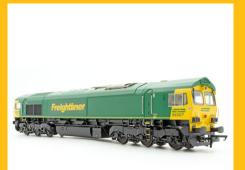

In for assessment first are two EWS machines, including our "Accurascale Exclusives" model of 66001 as delivered with maroon grilles, one of our "Freds" in the attractive and now iconic Freightliner green and yellow livery, and GBRf machine 66769 in Prostate Cancer UK livery, sales of which has lead us to our £10,000 goal of a donation to this very special cause.

Shop now

Class 66 - Freightliner Orange - 66415 - DCC Sound Fitted

Shop now

Class 66 - DB Red - 66167

Shop now

Class 66 - DB Red -66167 - DCC Sound Fitted

Class 66 - DRS Blue - 66122

Shop now