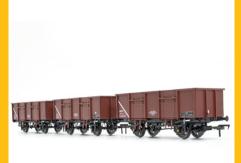

# 21 Ton Mineral Wagons Shifting Fast - Have You Bought Yours Yet?

Our latest wagon arrivals, the 21 Ton Mineral wagon family of MDV and (for the first time in Ready-To-Run formate, the MDW) have been shifting fast since they arrived in stock with us.

With individual lettering and markings, multiple wagon numbers to choose from and a beautifully finished model of these BR mineral and scrap stalwarts which lived from the 1950s all the way to the 1990s, it's easy to see why these wagons have been so popular among modellers.

Order yours below for immediate shipment!

BR 21T MDV Mineral Wagon Pre-TOPS Bauxite - Pack F

Shop now

BR 21T MDV Mineral Wagon TOPS Bauxite -Pack G

Shop now

Wagon TOPS Bauxite -

Pack H

BR 21T MDW Mineral Wagon TOPS Bauxite -Pack A