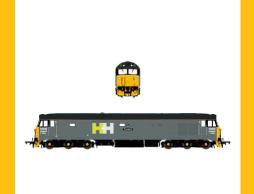

### **Pre-Order With Lifetime Warranty**

BR Class 50 - Hanson+Hall/Rail

BR Class 50 -Hanson+Hall/Rail Adventure - 50008 'Thunderer'

Shop now

Adventure - 50008 'Thunderer' - DCC Sound Fitted

Shop now

BR Class 50 - Large Logo w/black roof -50014 'Warspite'

Shop now

BR Class 50 - Large Logo w/black roof -50014 'Warspite' - DCC Sound Fitted

Shop now

BR Class 89 - 89001 - InterCity Executive

Shop now

BR Class 89 - 89001 -InterCity Swallow (Original)

Class 66 - EWS Maroon - 66001 - DCC Sound Fitted