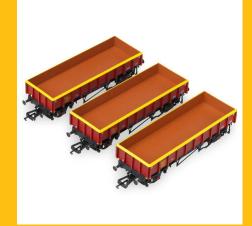

## MD-WOW - Our 21 ton mineral wagons are in stock and looking pretty!

accurascale

Have you picked up our any of our new batch of our BR 21 Ton Mineral wagons yet? TOPS coded MDO, MDV, our first batch sold out in record time.

In this new run, we added the much demanded MDW scrap wagons to the production run, as well as bringing back our Coil A steel wagons back for an additional run.

All are now in stock, and with a price tag of £74.95 per triple pack, and 10% off when you order two or more packs, coupled with 3% cashback with our loyalty points on each purchase and free postage and packaging, we are doing our best to make them as affordable as possible for you.

Grab some below!

BR 21T MDO Mineral Wagon BR Grey Pre-TOPS - Pack F

Shop now

BR 21T MDO Mineral Wagon BR Grey Pre-TOPS - Pack G

Shop now

BR 21T MDO Mineral Wagon BR Grey TOPS -Pack H BR 21T MDV Mineral Wagon Pre-TOPS Bauxite - Pack F