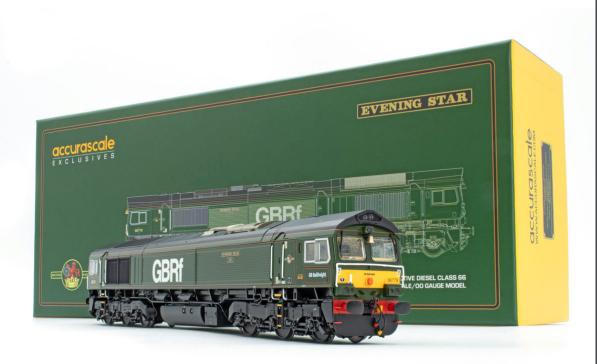

In for assessment first are two EWS machines, including our "Accurascale Exclusives" model of 66001 as delivered with maroon grilles, one of our "Freds" in the attractive and now iconic Freightliner green and yellow livery, and GBRf machine 66769 in Prostate Cancer UK livery, sales of which has lead us to our £10,000 goal of a donation to this very special cause.

Check out the images below, including the special presentation packaging for 66001 and 66769, and keep an eye out for more "first looks" in the coming weeks as we reveal more locos!

accurascale

accurascale