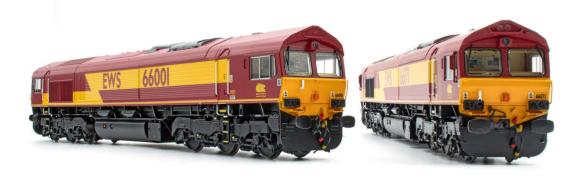

In for assessment first are two EWS machines, including our "Accurascale Exclusives" model of 66001 as delivered with maroon grilles, one of our "Freds" in the attractive and now iconic Freightliner green and yellow livery, and GBRf machine 66769 in Prostate Cancer UK livery, sales of which has lead us to our £10,000 goal of a donation to this very special cause.

Check out the images below, including the special presentation packaging for 66001 and 66769, and keep an eye out for more "first looks" in the coming weeks as we reveal more locos!

accurascale

accurascale