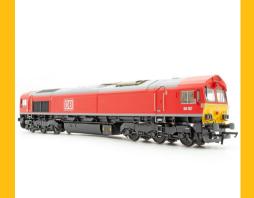

In for assessment first are two EWS machines, including our "Accurascale Exclusives" model of 66001 as delivered with maroon grilles, one of our "Freds" in the attractive and now iconic Freightliner green and yellow livery, and GBRf machine 66769 in Prostate Cancer UK livery, sales of which has lead us to our £10,000 goal of a donation to this very special cause.