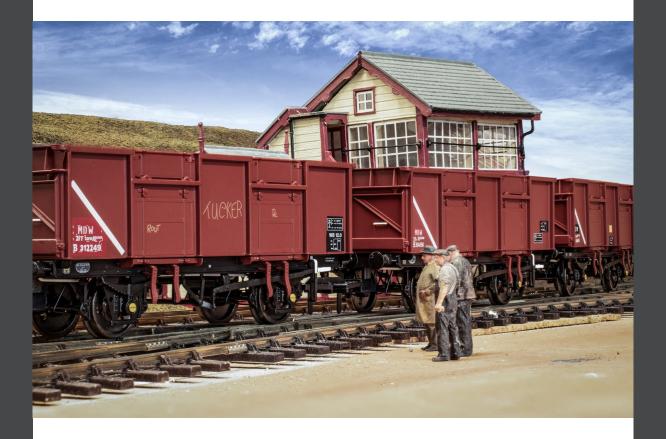

# **Trying Dry January? How About Getting On Our Wagons Instead**

Partaking in dry January to detox after the festive excesses? Well, why not climb aboard our wagon packs!

With our recent arrivals of our 21 ton mineral and Coil A steel wagons, as well as the limited remaining PFA wagons (perfect for our DRS Class 37s) or our award winning FNA-D nuclear flask carrier there is plenty to choose from!

## MD-WOW - Our 21 ton mineral wagons are in stock and looking pretty!

accurascale

Have you picked up our any of our new batch of our BR 21 Ton Mineral wagons yet? TOPS coded MDO, MDV, our first batch sold out in record time.

In this new run, we added the much demanded MDW scrap wagons to the production run, as well as bringing back our Coil A steel wagons back for an additional run.

All are now in stock, and with a price tag of £74.95 per triple pack, and 10% off when you order two or more packs, coupled with 3% cashback with our loyalty points on each purchase and free postage and packaging, we are doing our best to make them as affordable as possible for you.

Grab some below!

BR 21T MDO Mineral Wagon BR Grey Pre-TOPS - Pack F

Shop now

BR 21T MDO Mineral Wagon BR Grey Pre-TOPS - Pack G

Shop now

BR 21T MDO Mineral Wagon BR Grey TOPS -Pack H BR 21T MDV Mineral Wagon Pre-TOPS Bauxite - Pack F