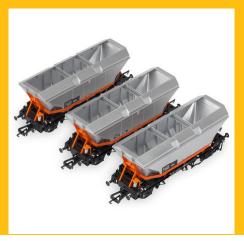

## MD-WOW - Our 21 ton mineral wagons are in stock and looking pretty!

accurascale

Have you picked up our any of our new batch of our BR 21 Ton Mineral wagons yet? TOPS coded MDO, MDV, our first batch sold out in record time.

In this new run, we added the much demanded MDW scrap wagons to the production run, as well as bringing back our Coil A steel wagons back for an additional run.

All are now in stock, and with a price tag of £74.95 per triple pack, and 10% off when you order two or more packs, coupled with 3% cashback with our loyalty points on each purchase and free postage and packaging, we are doing our best to make them as affordable as possible for you.