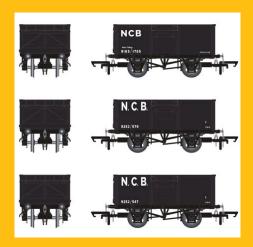

BR 16T Mineral - 1/108 - NCB (Bates Colliery)
Black - Pack R

BR 16T Mineral - MCO - CEGB (Kearsley) Yellow - Pack S

Shop now

BR 16T Mineral - 1/109 - NCB (Onllywn Colliery)
Overall Slate Grey - Pack I

Shop now