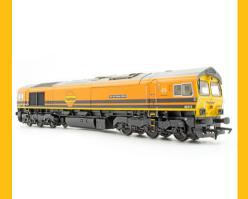

# A Look At The First Class 66 Production Samples

accurascale

Great news! Our hotly anticipated Class 66 locomotives are nearing completion at our factory and they have sent us production samples of the first four models to sign off!

In for assessment first are two EWS machines, including our "Accurascale Exclusives" model of 66001 as delivered with maroon grilles, one of our "Freds" in the attractive and now iconic Freightliner green and yellow livery, and GBRf machine 66769 in Prostate Cancer UK livery, sales of which has lead us to our £10,000 goal of a donation to this very special cause.

Check out the images below, including the special presentation packaging for 66001 and 66769, and keep an eye out for more "first looks" in the coming weeks as we reveal more locos!

accurascale

accurascale

accurascale

accurascale

accurascale

Tempted? Well, we only have a limited amount of stock remaining, with several liveries and running numbers already sold out. So, check with your local stockist, or browse direct below!