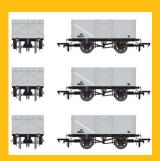

## RMWeb/World of Railways Announce Accurascale Ltd Edition 16 Tonners

Great news! Our friends over on RMWeb/World of Railways have commissioned us to produce a limited edition pack of our 16 ton mineral wagons in British Steel marked scrap livery.

Our set of three British Steel Corporation marked vehicles with patches, local renumbering and weight panels are based on internal use wagons from within South Wales steel sites dating through the 1970s to 1980s.

The pack, which will come in special presentation packaging, will be priced at £74.95 and can be pre-ordered by clicking on the button below!

Pre-Order Here

Accurascale Industrial/Private Owner 16 Ton Range