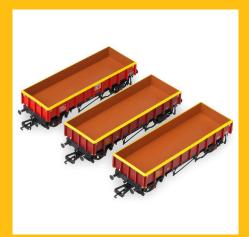

## MD-WOW - Our 21 ton mineral wagons are in stock and looking pretty!

accurascale

Have you picked up our any of our new batch of our BR 21 Ton Mineral wagons yet? TOPS coded MDO, MDV, our first batch sold out in record time.

In this new run, we added the much demanded MDW scrap wagons to the production run, as well as bringing back our Coil A steel wagons back for an additional run.

All are now in stock, and with a price tag of £74.95 per triple pack, and 10% off when you order two or more packs, coupled with 3% cashback with our loyalty points on each purchase and free postage and packaging, we are doing our best to make them as affordable as possible for you.

Grab some below!

BR 21T MDO Mineral Wagon BR Grey Pre-TOPS - Pack F

Shop now

BR 21T MDO Mineral Wagon BR Grey Pre-TOPS - Pack G

Shop now

BR 21T MDO Mineral Wagon BR Grey TOPS -Pack H BR 21T MDV Mineral Wagon Pre-TOPS Bauxite - Pack F