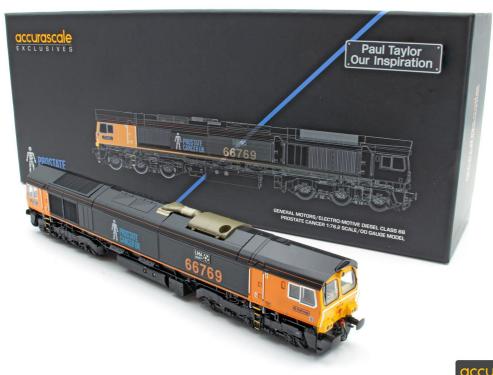

# A Look At The First Class 66 Production Samples

accurascale

Great news! Our hotly anticipated Class 66 locomotives are nearing completion at our factory and they have sent us production samples of the first four models to sign off!

In for assessment first are two EWS machines, including our "Accurascale Exclusives" model of 66001 as delivered with maroon grilles, one of our "Freds" in the attractive and now iconic Freightliner green and yellow livery, and GBRf machine 66769 in Prostate Cancer UK livery, sales of which has lead us to our £10,000 goal of a donation to this very special cause.

Check out the images below, including the special presentation packaging for 66001 and 66769, and keep an eye out for more "first looks" in the coming weeks as we reveal more locos!

accurascale

accurascale