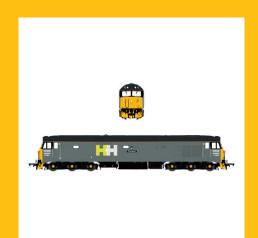

### **Pre-Order With Lifetime Warranty**

BR Class 50 - Hanson+Hall/Rail

BR Class 50 -Hanson+Hall/Rail Adventure - 50008 'Thunderer'

Shop now

Adventure - 50008 'Thunderer' - DCC Sound Fitted

Shop now

BR Class 50 - Large Logo w/black roof -50014 'Warspite'

Shop now

BR Class 50 - Large Logo w/black roof -50014 'Warspite' - DCC Sound Fitted

Shop now

BR Class 89 - 89001 - InterCity Executive

Shop now

BR Class 89 - 89001 -InterCity Swallow (Original)

Class 66 - EWS Maroon - 66001 - DCC Sound Fitted