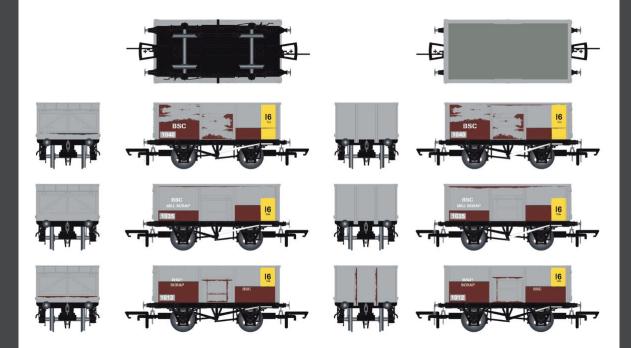

## RMWeb/World of Railways Announce Accurascale Ltd Edition 16 Tonners

Great news! Our friends over on RMWeb/World of Railways have commissioned us to produce a limited edition pack of our 16 ton mineral wagons in British Steel marked scrap livery.

Our set of three British Steel Corporation marked vehicles with patches, local renumbering and weight panels are based on internal use wagons from within South Wales steel sites dating through the 1970s to 1980s.