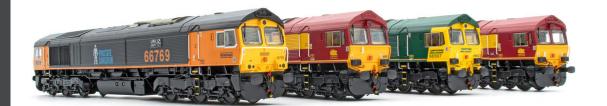

# A Look At The First Class 66 Production Samples

accurascale

Great news! Our hotly anticipated Class 66 locomotives are nearing completion at our factory and they have sent us production samples of the first four models to sign off!

In for assessment first are two EWS machines, including our "Accurascale Exclusives" model of 66001 as delivered with maroon grilles, one of our "Freds" in the attractive and now iconic Freightliner green and yellow livery, and GBRf machine 66769 in Prostate Cancer UK livery, sales of which has lead us to our £10,000 goal of a donation to this very special cause.