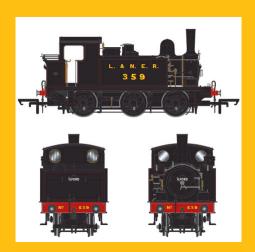

Shop now

Class 66 - Freightliner Orange - 66415 - DCC Sound Fitted

Shop now

359 (7359) - LNER J69 - LNER Lined Black

Shop now

68619 - Late BR J69 -Lined Dark Blue (Liverpool Street Shed Pet)

68646 - Late BR J68 -Plain Black