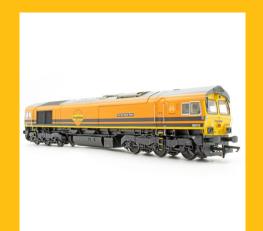

# A Look At The First Class 66 Production Samples

accurascale

Great news! Our hotly anticipated Class 66 locomotives are nearing completion at our factory and they have sent us production samples of the first four models to sign off!

In for assessment first are two EWS machines, including our "Accurascale Exclusives" model of 66001 as delivered with maroon grilles, one of our "Freds" in the attractive and now iconic Freightliner green and yellow livery, and GBRf machine 66769 in Prostate Cancer UK livery, sales of which has lead us to our £10,000 goal of a donation to this very special cause.

Check out the images below, including the special presentation packaging for 66001 and 66769, and keep an eye out for more "first looks" in the coming weeks as we reveal more locos!

accurascale

accurascale

accurascale

accurascale

accurascale

Tempted? Well, we only have a limited amount of stock remaining, with several liveries and running numbers already sold out. So, check with your local stockist, or browse direct below!