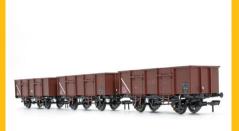

## MD-WOW - Our 21 ton mineral wagons are in stock and looking pretty!

accurascale

Have you picked up our any of our new batch of our BR 21 Ton Mineral wagons yet? TOPS coded MDO, MDV, our first batch sold out in record time.

In this new run, we added the much demanded MDW scrap wagons to the production run, as well as bringing back our Coil A steel wagons back for an additional run.

All are now in stock, and with a price tag of £74.95 per triple pack, and 10% off when you order two or more packs, coupled with 3% cashback with our loyalty points on each purchase and free postage and packaging, we are doing our best to make them as affordable as possible for you.

Grab some below!

BR 21T MDO Mineral Wagon BR Grey Pre-TOPS - Pack F

Shop now

BR 21T MDO Mineral Wagon BR Grey Pre-TOPS - Pack G

Shop now

BR 21T MDO Mineral Wagon BR Grey TOPS -Pack H BR 21T MDV Mineral Wagon Pre-TOPS Bauxite - Pack F