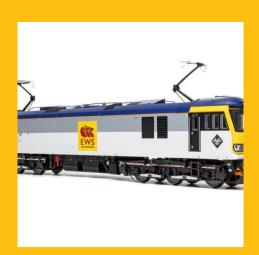

In for assessment first are two EWS machines, including our "Accurascale Exclusives" model of 66001 as delivered with maroon grilles, one of our "Freds" in the attractive and now iconic Freightliner green and yellow livery, and GBRf machine 66769 in Prostate Cancer UK livery, sales of which has lead us to our £10,000 goal of a donation to this very special cause.