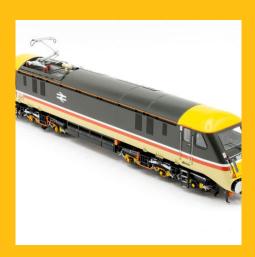

Shop now

BR Class 50 - Large Logo w/black roof -50014 'Warspite' - DCC Sound Fitted

Shop now

BR Class 89 - 89001 - InterCity Executive

Shop now

BR Class 89 - 89001 -InterCity Swallow (Original)

Class 66 - EWS Maroon - 66001 - DCC Sound Fitted