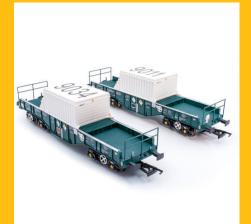

## MD-WOW - Our 21 ton mineral wagons are in stock and looking pretty!

accurascale

Have you picked up our any of our new batch of our BR 21 Ton Mineral wagons yet? TOPS coded MDO, MDV, our first batch sold out in record time.

In this new run, we added the much demanded MDW scrap wagons to the production run, as well as bringing back our Coil A steel wagons back for an additional run.

All are now in stock, and with a price tag of £74.95 per triple pack, and 10% off when you order two or more packs, coupled with 3% cashback with our loyalty points on each purchase and free postage and packaging, we are doing our best to make them as affordable as possible for you.

Grab some below!

BR 21T MDO Mineral Wagon BR Grey Pre-TOPS - Pack F

Shop now

BR 21T MDO Mineral Wagon BR Grey Pre-TOPS - Pack G

Shop now

BR 21T MDO Mineral Wagon BR Grey TOPS -Pack H BR 21T MDV Mineral Wagon Pre-TOPS Bauxite - Pack F