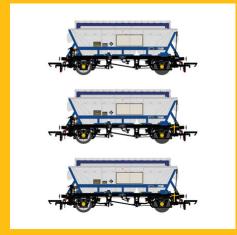

## MD-WOW - Our 21 ton mineral wagons are in stock and looking pretty!

accurascale

Have you picked up our any of our new batch of our BR 21 Ton Mineral wagons yet? TOPS coded MDO, MDV, our first batch sold out in record time.

In this new run, we added the much demanded MDW scrap wagons to the production run, as well as bringing back our Coil A steel wagons back for an additional run.

All are now in stock, and with a price tag of £74.95 per triple pack, and 10% off when you order two or more packs, coupled with 3% cashback with our loyalty points on each purchase and free postage and packaging, we are doing our best to make them as affordable as possible for you.

Grab some below!

BR 21T MDO Mineral Wagon BR Grey Pre-TOPS - Pack F

Shop now

BR 21T MDO Mineral Wagon BR Grey Pre-TOPS - Pack G

Shop now

BR 21T MDO Mineral Wagon BR Grey TOPS -Pack H BR 21T MDV Mineral Wagon Pre-TOPS Bauxite - Pack F

BR 21T MDV Mineral Wagon TOPS Bauxite -Pack G

Shop now

T GON G

BR 21T MDV Mineral Wagon TOPS Bauxite -Pack H

Shop now

BR 21T MDW Mineral Wagon TOPS Bauxite -Pack A

Shop now

BR 21T MDW Mineral Wagon TOPS Bauxite -Pack B

BR Coil A/SFV Steel Wagon TOPS Bauxite - BR Coil A/SFW Steel Wagon TOPS Bauxite -Pack D

Shop now

BR Coil A/SFW Steel Pack E

Shop now