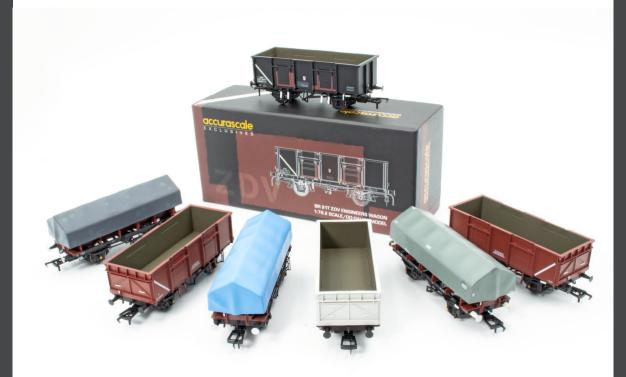

# 21 Ton Mineral Wagons Shifting Fast - Have You Bought Yours Yet?

Our latest wagon arrivals, the 21 Ton Mineral wagon family of MDV and (for the first time in Ready-To-Run formate, the MDW) have been shifting fast since they arrived in stock with us.

With individual lettering and markings, multiple wagon numbers to choose from and a beautifully finished model of these BR mineral and scrap stalwarts which lived from the 1950s all the way to the 1990s, it's easy to see why these wagons have been so popular among modellers.

BR 21T MDW Mineral Wagon TOPS Bauxite -Pack B

Shop now

BR 21T ZDV Engineers Wagon TOPS Bauxite -LDB311717 - Exclusive

Shop now