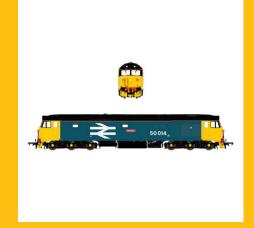

### **Pre-Order With Lifetime Warranty**

BR Class 50 - Hanson+Hall/Rail

BR Class 50 -Hanson+Hall/Rail Adventure - 50008 'Thunderer'

Shop now

Adventure - 50008 'Thunderer' - DCC Sound Fitted

Shop now

BR Class 50 - Large Logo w/black roof -50014 'Warspite'

Shop now

BR Class 50 - Large Logo w/black roof -50014 'Warspite' - DCC Sound Fitted

Shop now

BR Class 89 - 89001 - InterCity Executive

Shop now

BR Class 89 - 89001 -InterCity Swallow (Original)

Class 66 - EWS Maroon - 66001 - DCC Sound Fitted