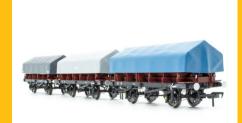

## MD-WOW - Our 21 ton mineral wagons are in stock and looking pretty!

accurascale

Have you picked up our any of our new batch of our BR 21 Ton Mineral wagons yet? TOPS coded MDO, MDV, our first batch sold out in record time.

In this new run, we added the much demanded MDW scrap wagons to the production run, as well as bringing back our Coil A steel wagons back for an additional run.

All are now in stock, and with a price tag of £74.95 per triple pack, and 10% off when you order two or more packs, coupled with 3% cashback with our loyalty points on each purchase and free postage and packaging, we are doing our best to make them as affordable as possible for you.