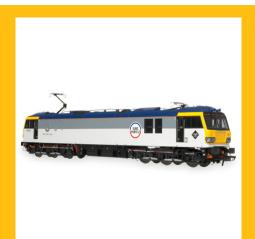

In for assessment first are two EWS machines, including our "Accurascale Exclusives" model of 66001 as delivered with maroon grilles, one of our "Freds" in the attractive and now iconic Freightliner green and yellow livery, and GBRf machine 66769 in Prostate Cancer UK livery, sales of which has lead us to our £10,000 goal of a donation to this very special cause.