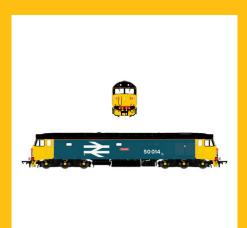

### **Pre-Order With Lifetime Warranty**

BR Class 50 - Hanson+Hall/Rail

BR Class 50 -Hanson+Hall/Rail Adventure - 50008 'Thunderer'

Shop now

Adventure - 50008 'Thunderer' - DCC Sound Fitted

Shop now

BR Class 50 - Large Logo w/black roof -50014 'Warspite'

Shop now

BR Class 50 - Large Logo w/black roof -50014 'Warspite' - DCC Sound Fitted

Shop now

BR Class 89 - 89001 - InterCity Executive

Shop now

BR Class 89 - 89001 -InterCity Swallow (Original)

Class 66 - EWS Maroon - 66001 - DCC Sound Fitted