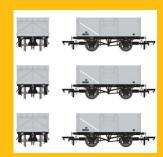

## RMWeb/World of Railways Announce Accurascale Ltd Edition 16 Tonners

Great news! Our friends over on RMWeb/World of Railways have commissioned us to produce a limited edition pack of our 16 ton mineral wagons in British Steel marked scrap livery.

Our set of three British Steel Corporation marked vehicles with patches, local renumbering and weight panels are based on internal use wagons from within South Wales steel sites dating through the 1970s to 1980s.

The pack, which will come in special presentation packaging, will be priced at £74.95 and can be pre-ordered by clicking on the button below!

Pre-Order Here

Accurascale Industrial/Private Owner 16 Ton Range