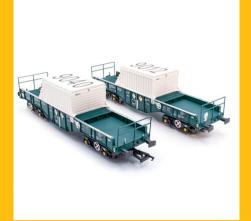

FNA-D 'New Generation' Nuclear Flask Carrier -Teal - Twin Pack E

PFA - DRS LLNW - 2031 Container Pack 4

Shop now

PFA - DRS LLNW - 2031 Container Pack 5

Shop now

PFA - DRS LLNW - 2031 Container Pack 6

HBA - Loadhaul - Pack 1

92036 - 'Bertolt Brecht'

92043 – 'Debussy'

Shop now

Class 92 -Stobart - 92017 'Bart the Engine'

Shop now

FNA-D 'New Generation' Nuclear Flask Carrier - Teal -Twin Pack C

Shop now

PFA - DRS LLNW - 2031 Container Pack 5