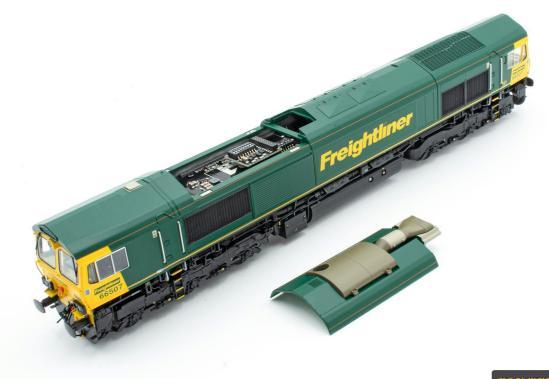

Boy, they didn't disappoint! At the beginning of January, the final production samples arrived and as you can see from the images, we're extremely pleased with how these models have turned out. It really makes all the hard work worthwhile.

### Class 66 - Freightliner Green/Yellow - 66507

Shop now