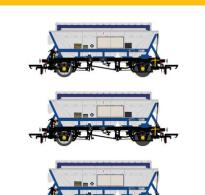

# 21 Ton Mineral Wagons Shifting Fast - Have You Bought Yours Yet?

Our latest wagon arrivals, the 21 Ton Mineral wagon family of MDV and (for the first time in Ready-To-Run formate, the MDW) have been shifting fast since they arrived in stock with us.

With individual lettering and markings, multiple wagon numbers to choose from and a beautifully finished model of these BR mineral and scrap stalwarts which lived from the 1950s all the way to the 1990s, it's easy to see why these wagons have been so popular among modellers.

On top of that, it's just £74.95 per triple pack, with 10% off when you order two or more wagon packs, free UK postage and packaging AND 3% loyalty point cashback on each purchase direct, the further amazing savings soon start to build up.

Order yours below for immediate shipment!

BR 21T MDV Mineral Wagon Pre-TOPS Bauxite - Pack F

Shop now

BR 21T MDV Mineral Wagon TOPS Bauxite -Pack G

Shop now

Wagon TOPS Bauxite -

Pack H

BR 21T MDW Mineral Wagon TOPS Bauxite -Pack A

BR 21T MDW Mineral Wagon TOPS Bauxite -Pack B

Shop now

BR 21T ZDV Engineers Wagon TOPS Bauxite -LDB311717 - Exclusive

Shop now