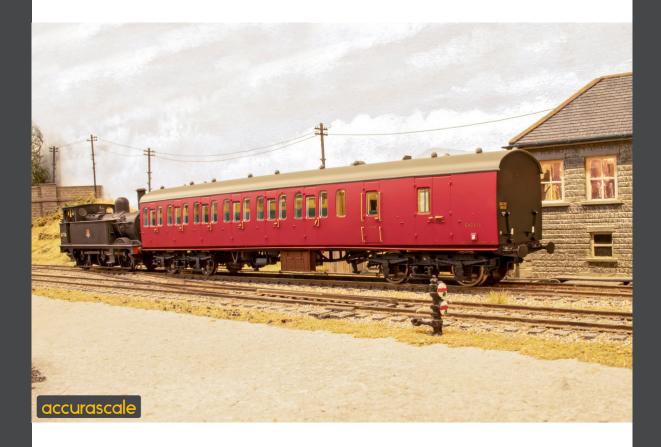

### **Mark 1 Sub Production Progress**

We recently brought you an update on our Mark 1 suburban coaches before Christmas, but we have received further images from the factory to show the continued progress on these rather lovely coaches that we hope will bring you a little bit of cheer on this "Blue Monday"

As per our previous update, delivery is on course for Q2 2024!

Place your pre-order today via your local stockist, or below! With 10% off when you order two or more coaches, with free postage and packaging and no money down! Check out what's on offer below and begin planning your rake!