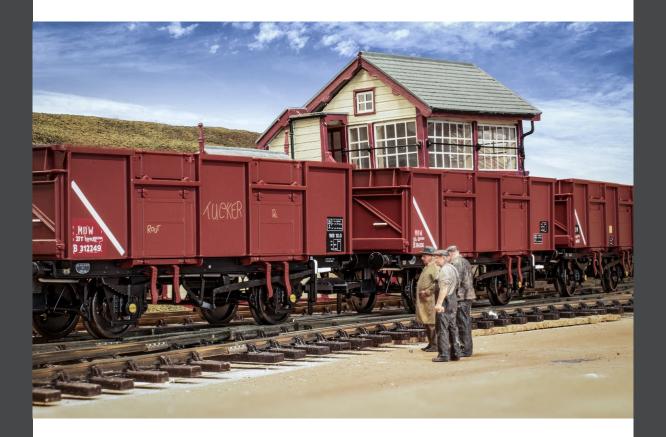

## RMWeb/World of Railways Announce Accurascale Ltd Edition 16 Tonners

Great news! Our friends over on RMWeb/World of Railways have commissioned us to produce a limited edition pack of our 16 ton mineral wagons in British Steel marked scrap livery.

Our set of three British Steel Corporation marked vehicles with patches, local renumbering and weight panels are based on internal use wagons from within South Wales steel sites dating through the 1970s to 1980s.