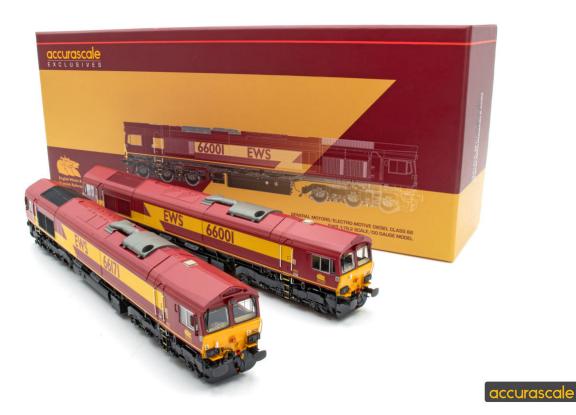

In for assessment first are two EWS machines, including our "Accurascale Exclusives" model of 66001 as delivered with maroon grilles, one of our "Freds" in the attractive and now iconic Freightliner green and yellow livery, and GBRf machine 66769 in Prostate Cancer UK livery, sales of which has lead us to our £10,000 goal of a donation to this very special cause.

Check out the images below, including the special presentation packaging for 66001 and 66769, and keep an eye out for more "first looks" in the coming weeks as we reveal more locos!

accurascale

accurascale