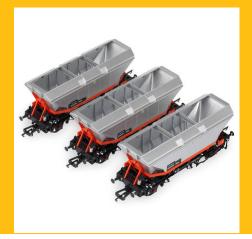

## MD-WOW - Our 21 ton mineral wagons are in stock and looking pretty!

accurascale

Have you picked up our any of our new batch of our BR 21 Ton Mineral wagons yet? TOPS coded MDO, MDV, our first batch sold out in record time.

In this new run, we added the much demanded MDW scrap wagons to the production run, as well as bringing back our Coil A steel wagons back for an additional run.

All are now in stock, and with a price tag of £74.95 per triple pack, and 10% off when you order two or more packs, coupled with 3% cashback with our loyalty points on each purchase and free postage and packaging, we are doing our best to make them as affordable as possible for you.

Grab some below!

BR 21T MDO Mineral Wagon BR Grey Pre-TOPS - Pack F

Shop now

BR 21T MDO Mineral Wagon BR Grey Pre-TOPS - Pack G

Shop now

BR 21T MDO Mineral Wagon BR Grey TOPS -Pack H BR 21T MDV Mineral Wagon Pre-TOPS Bauxite - Pack F

BR 21T MDV Mineral Wagon TOPS Bauxite -Pack G

Shop now

T GON G

BR 21T MDV Mineral Wagon TOPS Bauxite -Pack H

Shop now

BR 21T MDW Mineral Wagon TOPS Bauxite -Pack A

Shop now

BR 21T MDW Mineral Wagon TOPS Bauxite -Pack B