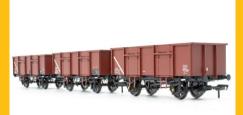

## MD-WOW - Our 21 ton mineral wagons are in stock and looking pretty!

accurascale

Have you picked up our any of our new batch of our BR 21 Ton Mineral wagons yet? TOPS coded MDO, MDV, our first batch sold out in record time.

In this new run, we added the much demanded MDW scrap wagons to the production run, as well as bringing back our Coil A steel wagons back for an additional run.

All are now in stock, and with a price tag of £74.95 per triple pack, and 10% off when you order two or more packs, coupled with 3% cashback with our loyalty points on each purchase and free postage and packaging, we are doing our best to make them as affordable as possible for you.

Grab some below!

BR 21T MDO Mineral Wagon BR Grey Pre-TOPS - Pack F

Shop now

BR 21T MDO Mineral Wagon BR Grey Pre-TOPS - Pack G

Shop now

BR 21T MDO Mineral Wagon BR Grey TOPS -Pack H BR 21T MDV Mineral Wagon Pre-TOPS Bauxite - Pack F