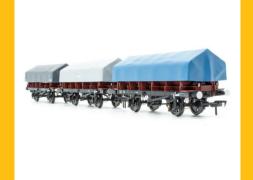

## MD-WOW - Our 21 ton mineral wagons are in stock and looking pretty!

accurascale

Have you picked up our any of our new batch of our BR 21 Ton Mineral wagons yet? TOPS coded MDO, MDV, our first batch sold out in record time.

In this new run, we added the much demanded MDW scrap wagons to the production run, as well as bringing back our Coil A steel wagons back for an additional run.

All are now in stock, and with a price tag of £74.95 per triple pack, and 10% off when you order two or more packs, coupled with 3% cashback with our loyalty points on each purchase and free postage and packaging, we are doing our best to make them as affordable as possible for you.

Grab some below!

BR 21T MDO Mineral Wagon BR Grey Pre-TOPS - Pack F

Shop now

BR 21T MDO Mineral Wagon BR Grey Pre-TOPS - Pack G

Shop now

BR 21T MDO Mineral Wagon BR Grey TOPS -Pack H BR 21T MDV Mineral Wagon Pre-TOPS Bauxite - Pack F

BR 21T MDV Mineral Wagon TOPS Bauxite -Pack G

Shop now

T GON G

BR 21T MDV Mineral Wagon TOPS Bauxite -Pack H

Shop now

BR 21T MDW Mineral Wagon TOPS Bauxite -Pack A

Shop now

BR 21T MDW Mineral Wagon TOPS Bauxite -Pack B