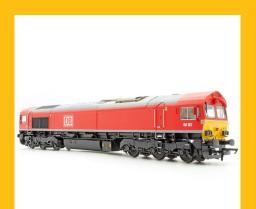

# A Look At The First Class 66 Production Samples

accurascale

Great news! Our hotly anticipated Class 66 locomotives are nearing completion at our factory and they have sent us production samples of the first four models to sign off!

In for assessment first are two EWS machines, including our "Accurascale Exclusives" model of 66001 as delivered with maroon grilles, one of our "Freds" in the attractive and now iconic Freightliner green and yellow livery, and GBRf machine 66769 in Prostate Cancer UK livery, sales of which has lead us to our £10,000 goal of a donation to this very special cause.

Check out the images below, including the special presentation packaging for 66001 and 66769, and keep an eye out for more "first looks" in the coming weeks as we reveal more locos!

accurascale

accurascale

accurascale

accurascale

accurascale

Tempted? Well, we only have a limited amount of stock remaining, with several liveries and running numbers already sold out. So, check with your local stockist, or browse direct below!