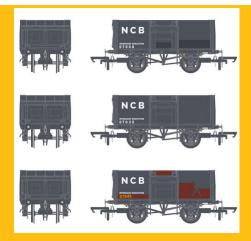

## RMWeb/World of Railways Announce Accurascale Ltd Edition 16 Tonners

Great news! Our friends over on RMWeb/World of Railways have commissioned us to produce a limited edition pack of our 16 ton mineral wagons in British Steel marked scrap livery.

Our set of three British Steel Corporation marked vehicles with patches, local renumbering and weight panels are based on internal use wagons from within South Wales steel sites dating through the 1970s to 1980s.