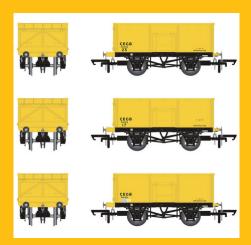

BR 16T Mineral - 1/108 - NCB (Bates Colliery)
Black - Pack R

BR 16T Mineral - MCO - CEGB (Kearsley) Yellow - Pack S

Shop now

BR 16T Mineral - 1/109 - NCB (Onllywn Colliery)
Overall Slate Grey - Pack I

Shop now