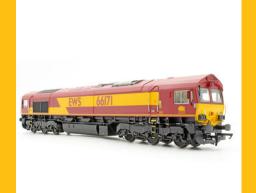

In for assessment first are two EWS machines, including our "Accurascale Exclusives" model of 66001 as delivered with maroon grilles, one of our "Freds" in the attractive and now iconic Freightliner green and yellow livery, and GBRf machine 66769 in Prostate Cancer UK livery, sales of which has lead us to our £10,000 goal of a donation to this very special cause.

Shop now

Class 66 - Freightliner Orange - 66415 - DCC Sound Fitted

Shop now

Class 66 - DB Red - 66167

Shop now

Class 66 - DB Red -66167 - DCC Sound Fitted

Class 66 - DRS Blue - 66122

Shop now