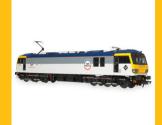

# A Look At The First Class 66 Production Samples

accurascale

Great news! Our hotly anticipated Class 66 locomotives are nearing completion at our factory and they have sent us production samples of the first four models to sign off!

In for assessment first are two EWS machines, including our "Accurascale Exclusives" model of 66001 as delivered with maroon grilles, one of our "Freds" in the attractive and now iconic Freightliner green and yellow livery, and GBRf machine 66769 in Prostate Cancer UK livery, sales of which has lead us to our £10,000 goal of a donation to this very special cause.