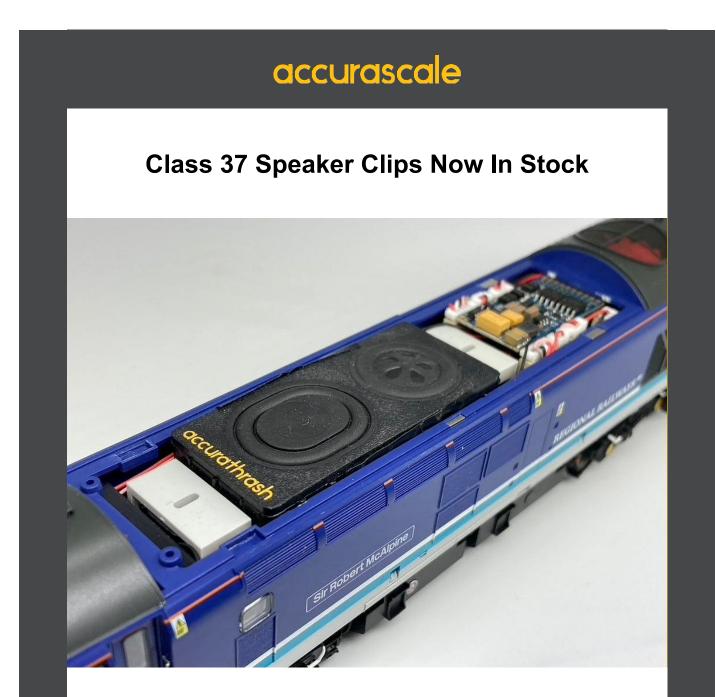

Excellent news! Our speaker clips for our Class 37s are now in stock. These clips hold our large 'accurathrash' speaker in place in the locomotive, meaning you can now upgrade your loco to full fat factory fitted sound should you so wish!

#### Order below and upgrade your Class 37 today.

Accurathrash Class 37 Speaker Retaining Clips (Pack of 2)

Accurathrash Class 37 Loksound 'Original' DCC Sound Decoder

Shop now

<

Accurathrash Class 37 Loksound 'Refurbished' DCC Decoder