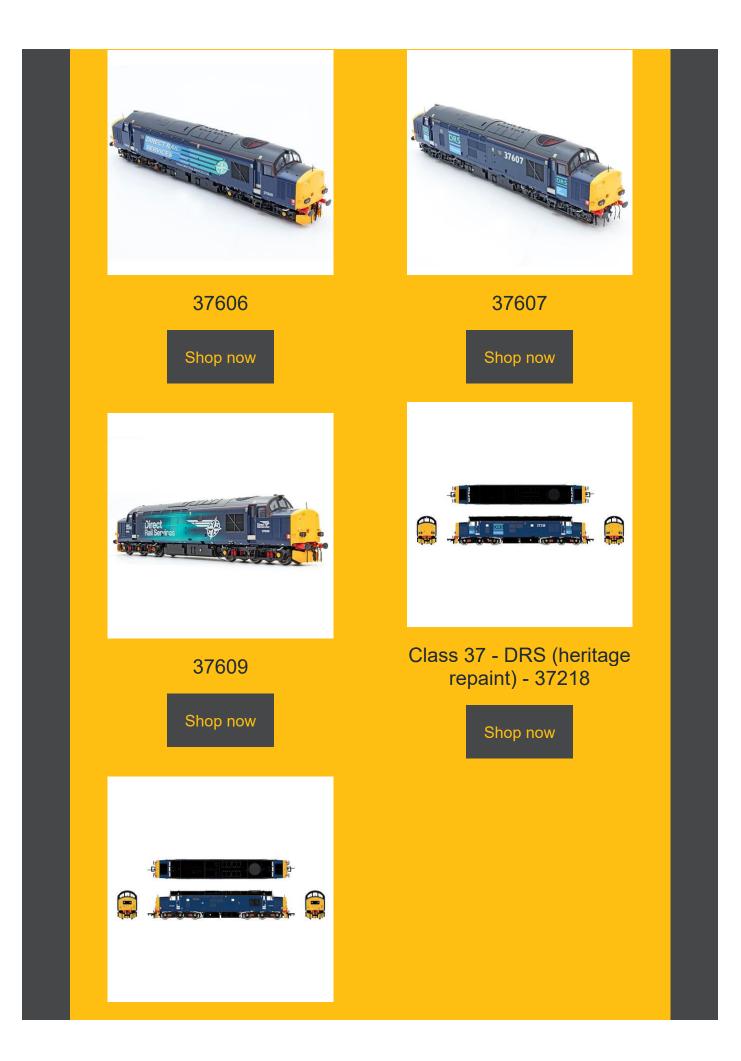

accurascale

We recently received these decorated samples from our factory and have assessed them ahead of signing off production. We have a total of 9 diverse machines catering for multiple eras, from the 1960s to the present day making up this run, along with the limited edition model for the Heavy Tractor Group of 37714.

- And now to the photos of each!

Delivery for these locomotives is slated for Q2, 2024 due to their popularity and the finishing of run 1 locomotives taking longer than anticipated. Unfortunately, we are now pretty much sold out an almost all running numbers on pre-order direct, but check out your local retailer, or our website for what is left, along with a small supply of our new Class 37/6s which are currently in stock. Be quick, they're moving fast! Click below.

## Class 37 - DRS (unbranded) - 37422

Shop now

Accurathrash Class 37 Loksound 'Original' DCC Sound Decoder

Accurathrash Class 37 Loksound 'Refurbished' DCC Decoder

Shop now

Class 37 - DCC Blanking Plate

Class 37 Lokpilot DCC Decoder