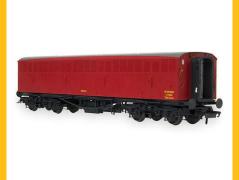

We like a theme here at Accurascale. Instead of just making a random item of rolling stock, we want to build a range of locomotives which have matching stock to pull.

We have achieved this in a small way with our first steam locomotive, the gorgeous 78xx Manor locomotives, and our equally splendid Siphon G vans. The rest of our Manors arrive at our warehouse next week, but we still have a very small amount of Cookham Manor and Anthony Manor in GWR livery left in stock. You can also pair them up with some GWR liveried siphons, or, if BR is more you era, pick up some carmine or maroon vans for the impending arrival of your BR Manor.

## Siphon G - Dia. O.59 -Transitional BR (in GWR Brown): W2780

Shop now

Siphon G - Dia. O.33 -BR Carmine Red: W2938W

Shop now

Siphon G - Dia. O.33 -BR Carmine Red: W2977W