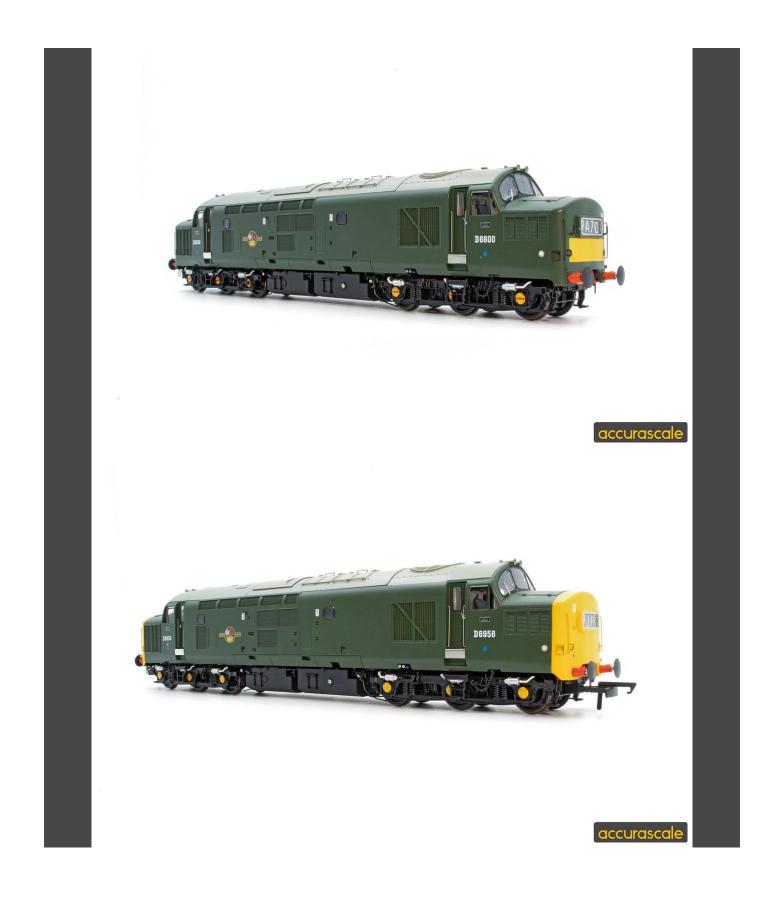

accurascale

We recently received these decorated samples from our factory and have assessed them ahead of signing off production. We have a total of 9 diverse machines catering for multiple eras, from the 1960s to the present day making up this run, along with the limited edition model for the Heavy Tractor Group of 37714.

- And now to the photos of each!

Delivery for these locomotives is slated for Q2, 2024 due to their popularity and the finishing of run 1 locomotives taking longer than anticipated. Unfortunately, we are now pretty much sold out an almost all running numbers on pre-order direct, but check out your local retailer, or our website for what is left, along with a small supply of our new Class 37/6s which are currently in stock. Be quick, they're moving fast! Click below.