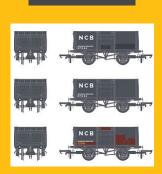

BR 16T Mineral - MCO - BR Freight Grey (with Data Panel) TOPS -Pack M

Shop now

BR 16T Mineral - 1/108 - NCB (Bates Colliery) Black - Pack R

BR 16T Mineral - 1/109 - BR Freight Grey (Original text on black panels) -Pack J

Shop now

BR 16T Mineral - 1/109 - NCB (Onllywn Colliery) Overall Slate Grey -Pack I

Shop now

BR 16T Mineral - MCO -Horwich (Internal User) Rail Blue - Pack T

BR 16T Mineral - MCO - CEGB (Kearsley) Yellow - Pack S