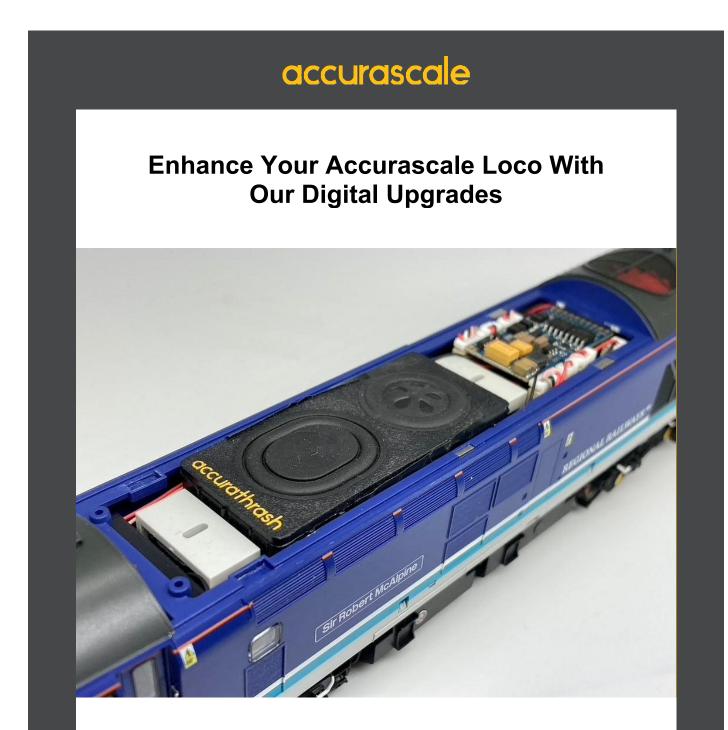

Da:Accurascale <support@accurascale.co.uk>Inviato:mercoledi 20 settembre 2023 12:05A:news\_in@modellismoferroviario.itOggetto:Enhance Your Accurascale Loco With Our Digital Upgrades

Looking for your perfect Accurascale loco, but only able to find a DCC Ready version when you wanted digital sound? Or, do you prefer the benefits of digital control without sound fitting?

Well, make sure you check out our extensive range of digital upgrades! From our Accurathrash speakers and decoders, to lokpilot DCC decoders specifically set up to control your loco, you can upgrade your locomotive to full digital goodness with ease.