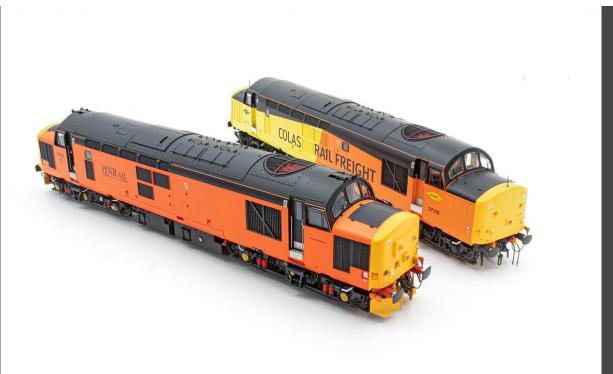

accurascale

We recently received these decorated samples from our factory and have assessed them ahead of signing off production. We have a total of 9 diverse machines catering for multiple eras, from the 1960s to the present day making up this run, along with the limited edition model for the Heavy Tractor Group of 37714.

- And now to the photos of each!

Delivery for these locomotives is slated for Q2, 2024 due to their popularity and the finishing of run 1 locomotives taking longer than anticipated. Unfortunately, we are now pretty much sold out an almost all running numbers on pre-order direct, but check out your local retailer, or our website for what is left, along with a small supply of our new Class 37/6s which are currently in stock. Be quick, they're moving fast! Click below.