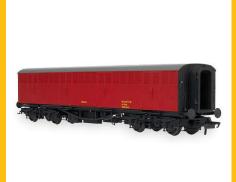

We like a theme here at Accurascale. Instead of just making a random item of rolling stock, we want to build a range of locomotives which have matching stock to pull.

We have achieved this in a small way with our first steam locomotive, the gorgeous 78xx Manor locomotives, and our equally splendid Siphon G vans. The rest of our Manors arrive at our warehouse next week, but we still have a very small amount of Cookham Manor and Anthony Manor in GWR livery left in stock. You can also pair them up with some GWR liveried siphons, or, if BR is more you era, pick up some carmine or maroon vans for the impending arrival of your BR Manor.

## Siphon G - Dia. O.59 -Transitional BR (in GWR Brown): W2780

Shop now

Siphon G - Dia. O.33 -BR Carmine Red: W2938W

Shop now

Siphon G - Dia. O.33 -BR Carmine Red: W2977W