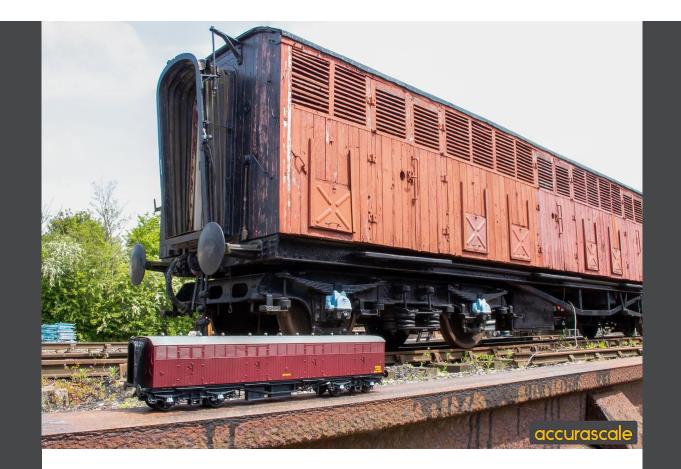

Wagons feature our newly released and highly popular FNA-D nuclear flask wagons, along with our MHA spoil wagons, our cute Chaldron black waggons and our low level nuclear waste PFAs!

We also make our debut in the OO Gauge Coaching stock category, with no fewer than three entries for our Mark 5 Caledonian Sleepers, our TPE Mark 5 sets and of course our Siphon G bogie vans.

Click on the button below to cast your vote!

Vote In The 2023 Hornby Mag Awards

Keen To See What The Fuss Is About? Order The Models In This Years Awards!

| HAR TON HAR |                                                                    |                                                               |
|-------------------------------------------------------------------------------------------------------------------------------------------------------------------------------------------------------------------------------------------------------------------------------------------------------------------------------------------------------------------------------------------------------------------------------------------------------------------------------------------------------------------------------------------------------------------------------------------------------------------------------------------------------------------------------------------------------------------------------------------------------------------------------------------------------------------------------------------------------------------------------------------------------------------------------------------------------------------------------------------------------------------------------------------------------------------------------------------------------------------------------------------------------------------------------------------------------------------------------------------------------------------------------------------------------------------------------------------------------------------------------------------------------------------------------------------------------------------------------------------------------------------------------------------------------------------------------------------------------------------------------------------------------------------------------------------------------------------------------------------------------------------------------------------------------------------------------------------------------------------------------------|--------------------------------------------------------------------|---------------------------------------------------------------|
| Chaldron<br>Wagon Harton<br>Colliery - Pack<br>O                                                                                                                                                                                                                                                                                                                                                                                                                                                                                                                                                                                                                                                                                                                                                                                                                                                                                                                                                                                                                                                                                                                                                                                                                                                                                                                                                                                                                                                                                                                                                                                                                                                                                                                                                                                                                                    | Chaldron<br>Wagon<br>Seaham<br>Harbour - Pack<br>M                 | North Eastern<br>Railway<br>Chaldron -<br>Pack L<br>Shop now  |
|                                                                                                                                                                                                                                                                                                                                                                                                                                                                                                                                                                                                                                                                                                                                                                                                                                                                                                                                                                                                                                                                                                                                                                                                                                                                                                                                                                                                                                                                                                                                                                                                                                                                                                                                                                                                                                                                                     |                                                                    |                                                               |
| Siphon G - Dia.<br>O.33 (NMV) -<br>BR Rail Blue:<br>W2980<br>Shop now                                                                                                                                                                                                                                                                                                                                                                                                                                                                                                                                                                                                                                                                                                                                                                                                                                                                                                                                                                                                                                                                                                                                                                                                                                                                                                                                                                                                                                                                                                                                                                                                                                                                                                                                                                                                               | Siphon G - Dia.<br>O.33 - BR<br>Carmine Red:<br>W2977W<br>Shop now | Siphon G - Dia.<br>O.33 - BR<br>Maroon:<br>W2942W<br>Shop now |
|                                                                                                                                                                                                                                                                                                                                                                                                                                                                                                                                                                                                                                                                                                                                                                                                                                                                                                                                                                                                                                                                                                                                                                                                                                                                                                                                                                                                                                                                                                                                                                                                                                                                                                                                                                                                                                                                                     |                                                                    |                                                               |
| Siphon G - Dia.<br>O.33 - GWR<br>Brown: 2789                                                                                                                                                                                                                                                                                                                                                                                                                                                                                                                                                                                                                                                                                                                                                                                                                                                                                                                                                                                                                                                                                                                                                                                                                                                                                                                                                                                                                                                                                                                                                                                                                                                                                                                                                                                                                                        | Siphon G - Dia.<br>O.62 (QRV) -<br>'Enparts' Olive                 | Siphon G - Ex-<br>Dia. O.33<br>Overseas<br>Ambulance          |