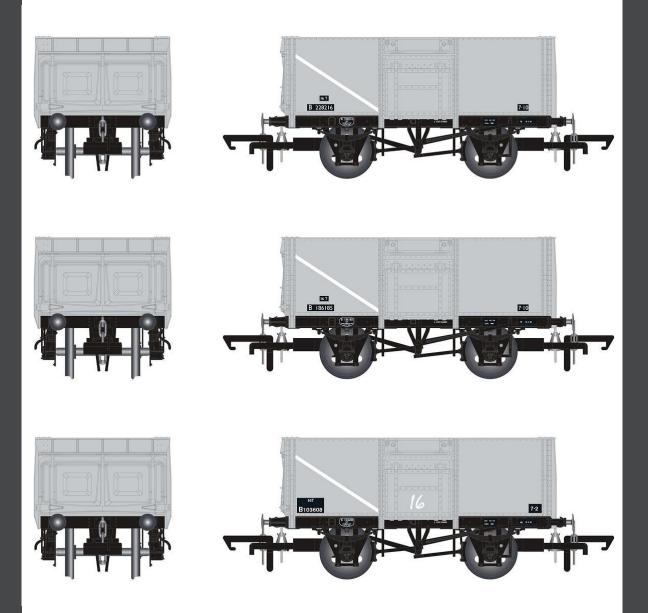

With all the major British Railways' 16T types designed and tooled, this first run follows the story of the unfitted Morton braked wagons, with 1/108, 1/109 and MCO rebodied versions being released in a variety of liveries and running gear combinations.

Models produced in this run exhibit the following variations:

- Three types of end door
- Three types of buffer housings
- Welded and rivetted original bodies.
- Welded rebodies.
- BR standard and square axle journals.
- Standard and pressed steel handbrake handles.
- Morton unfitted and double unfitted independent brakes.