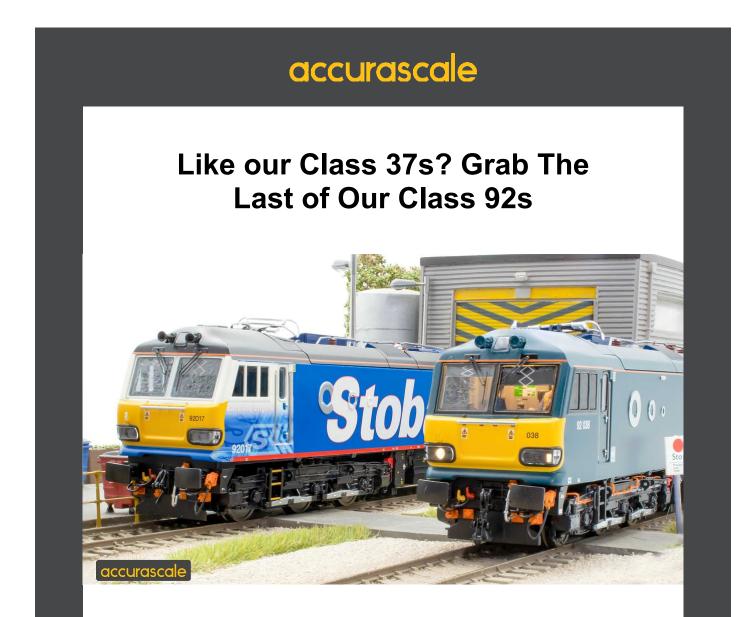

Our new Class 37/6 locomotives along with Network Rail 97301 are still being shipped out and are now landing with modellers around the world.

A perfect loco for the mid-90s to the current era, we also offer another rather tasty locomotive from that era. The Class 92.

With operating raising and lowering pans on DCC control (can also be clipped and unclipped and raised on DC by hand) a large Accurathrash speaker in all locos, powerpack stay alive capacitor, a wealth of detail and multiple lighting configurations, you will have to a long way to find a loco of this specification for such an unbeatable price.

We are running out of stock on these locos, so make sure you grab them while you can.

Da:Accurascale < support@accurascale.co.uk>Inviato:giovedì 7 settembre 2023 16:41A:news\_in@modellismoferroviario.itOggetto:Voting For the 2023 Hornby Magazine Awards Is Now Open