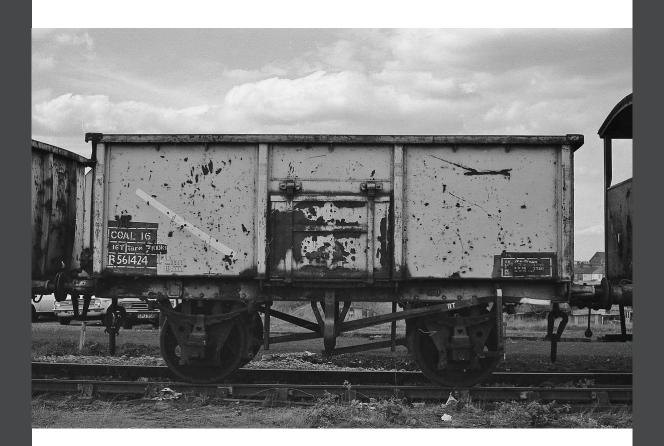

## **16 Tonner History**

A stalwart of the British Railways network following nationalisation all the way into industrial use into the 80s, The 16 tonner became the most numerous wagon on the network.

Learn all about their history and detail differences in our launch blog.

16 Ton Mineral Wagon History

Why Are Accurascale Making It?

It's quite simple really, variation! Many variants of these wagons have not been produced in ready-to-run format before, so we have decided to take on these differences, as well as some of the old favourites to bring you the most comprehensive 16 ton mineral wagon model to date. It is also an absolute "must" for our "Powering Britain" range of coal wagons.

With all the major British Railways' 16T types designed and tooled, this first run follows the story of the unfitted Morton braked wagons, with 1/108, 1/109 and MCO rebodied versions being released in a variety of liveries and running gear combinations.