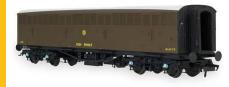

We like a theme here at Accurascale. Instead of just making a random item of rolling stock, we want to build a range of locomotives which have matching stock to pull.

We have achieved this in a small way with our first steam locomotive, the gorgeous 78xx Manor locomotives, and our equally splendid Siphon G vans. The rest of our Manors arrive at our warehouse next week, but we still have a very small amount of Cookham Manor and Anthony Manor in GWR livery left in stock. You can also pair them up with some GWR liveried siphons, or, if BR is more you era, pick up some carmine or maroon vans for the impending arrival of your BR Manor.

Shop below!

7801 – 'Anthony Manor' GWR 7800

Shop now

Siphon G - Dia. O.33 -GWR Brown: 2789

Shop now