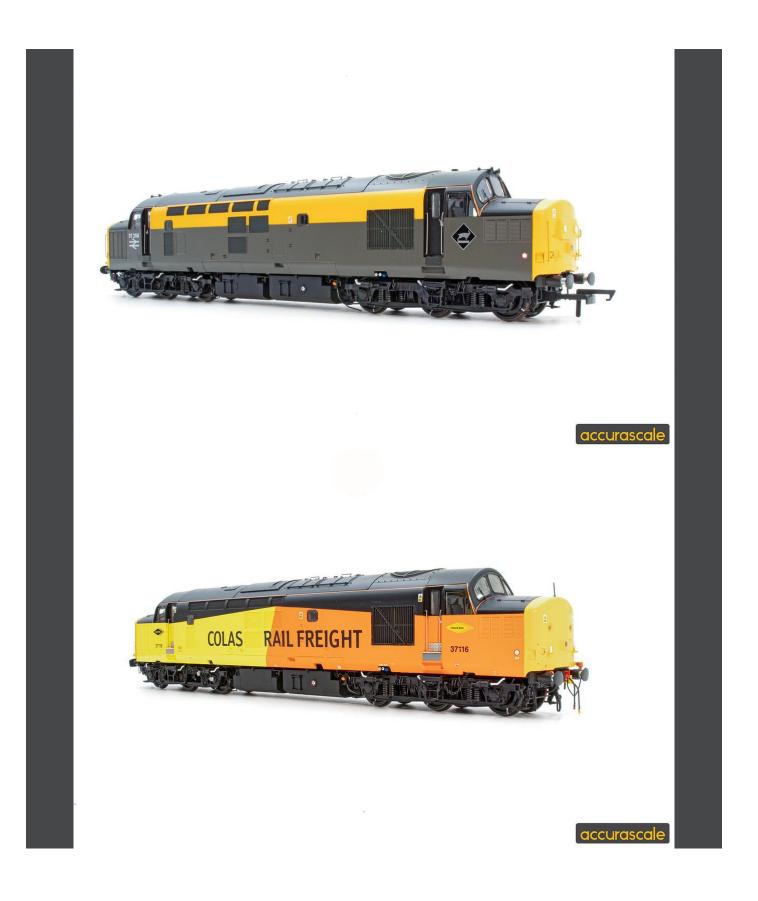

Excellent news! Our speaker clips for our Class 37s are now in stock. These clips hold our large 'accurathrash' speaker in place in the locomotive, meaning you can now upgrade your loco to full fat factory fitted sound should you so wish!

#### Order below and upgrade your Class 37 today.

Accurathrash Class 37 Speaker Retaining Clips (Pack of 2)

Accurathrash Class 37 Loksound 'Original' DCC Sound Decoder

Shop now

<

Accurathrash Class 37 Loksound 'Refurbished' DCC Decoder

Our new Class 37/6 locomotives along with Network Rail 97301 are still being shipped out and are now landing with modellers around the world.

A perfect loco for the mid-90s to the current era, we also offer another rather tasty locomotive from that era. The Class 92.