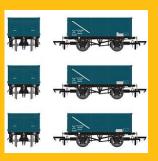

Pre-order direct for no money down until they arrive in stock, or using our flexible payment options to spread payment over 6 months at no extra cost, below!

| (Pre-TOPS<br>COAL 16) -<br>Pack D<br>Shop now                                                                 | (Pre-TOPS<br>COAL 16) -<br>Pack E<br>Shop now                                         | (Original text on<br>black panels) -<br>Pack F<br>Shop now                                        |
|---------------------------------------------------------------------------------------------------------------|---------------------------------------------------------------------------------------|---------------------------------------------------------------------------------------------------|
| R 16T Mineral<br>- 1/109 - BR                                                                                 | HANNE AND                                         | BR 16T Mineral<br>- COAL 16                                                                       |
| Freight Grey<br>(Original text on<br>black panels) -<br>Pack G<br>Shop now                                    | - 1/109 - BR<br>Freight Grey<br>(TOPS COAL<br>16) - Pack H<br>Shop now                | (Rebody) - BR<br>Freight Grey<br>(Pre-TOPS<br>COAL 16) -<br>Pack N<br>Shop now                    |
|                                                                                                               |                                                                                       |                                                                                                   |
| BR 16T Mineral<br>- COAL 16<br>(Rebody) - BR<br>Freight Grey<br>(Pre-TOPS<br>COAL 16) -<br>Pack O<br>Shop now | BR 16T Mineral<br>- MCO - BR<br>Freight Grey<br>(with Data<br>Panel) TOPS -<br>Pack K | BR 16T Mineral<br>- MCO - BR<br>Freight Grey<br>(with Data<br>Panel) TOPS -<br>Pack L<br>Shop now |

BR 16T Mineral - MCO - BR Freight Grey (with Data Panel) TOPS -Pack M

Shop now

BR 16T Mineral - 1/108 - NCB (Bates Colliery) Black - Pack R

BR 16T Mineral - 1/109 - BR Freight Grey (Original text on black panels) -Pack J