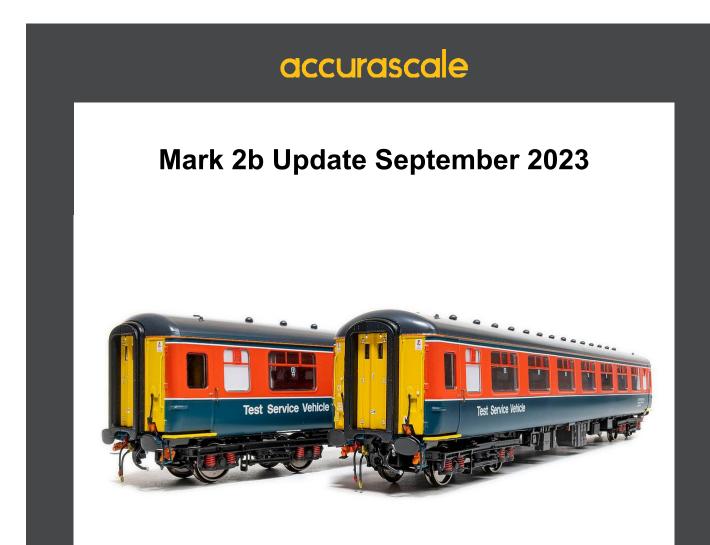

#### Accurascale

60 Windsor Avenue Dalton House London SW19 2RR United Kingdom Unsubscribe

© 2023 Accurascale

Da: Inviato: A: Oggetto: Accurascale <support@accurascale.co.uk> lunedì 4 settembre 2023 13:18 news\_in@modellismoferroviario.it Mark 2b Update September 2023

Great news! Our first batch for of our mammoth Mark 2 project, covering Mark 2b and Mark 2c coaches, is complete, with the Northern Irish versions now on the high seas for our sister brand, IRM. And most splendid they look too. Being a much smaller production run, they were completed ahead of their Accurascale counterparts.

However, what does this mean for our BR variants for Accurascale? Well, they are hot on the heels of their IRM sisters, with final stages of production now under way and due to be complete at the end of September. We had hoped to have them completed now, but the sheer demand and size of the production run for these coaches has been unprecedented and the factory has been working tirelessly to finish them to the highest standards that we demand for our models.

We are due final production samples in a couple of weeks, which we will show here. Delivery to modellers will be around the Warley show in November. After that, it will be straight into Mark 2c production for both IRM and Accurascale. We are completely sold out of Accurascale Mark 2b coaches, but still have some Mark 2c coaches available. Grab them below while you still can, as they are very close to selling out too.