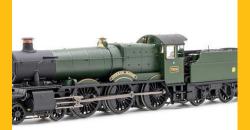

We like a theme here at Accurascale. Instead of just making a random item of rolling stock, we want to build a range of locomotives which have matching stock to pull.

We have achieved this in a small way with our first steam locomotive, the gorgeous 78xx Manor locomotives, and our equally splendid Siphon G vans. The rest of our Manors arrive at our warehouse next week, but we still have a very small amount of Cookham Manor and Anthony Manor in GWR livery left in stock. You can also pair them up with some GWR liveried siphons, or, if BR is more you era, pick up some carmine or maroon vans for the impending arrival of your BR Manor.

Shop below!

7801 – 'Anthony Manor' GWR 7800

Shop now

Siphon G - Dia. O.33 -GWR Brown: 2789

Shop now

### 7808 – 'Cookham Manor' GWR 7800

Shop now

Siphon G - Dia. O.33 -GWR Brown: 2924