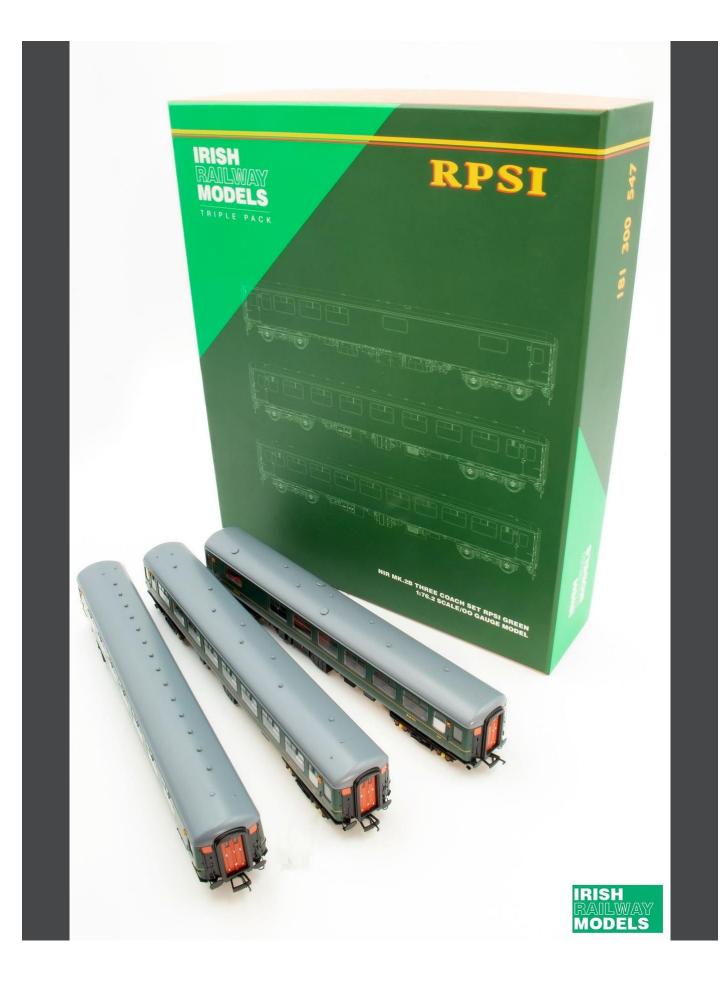

Great news! Our first batch for of our mammoth Mark 2 project, covering Mark 2b and Mark 2c coaches, is complete, with the Northern Irish versions now on the high seas for our sister brand, IRM. And most splendid they look too. Being a much smaller production run, they were completed ahead of their Accurascale counterparts.