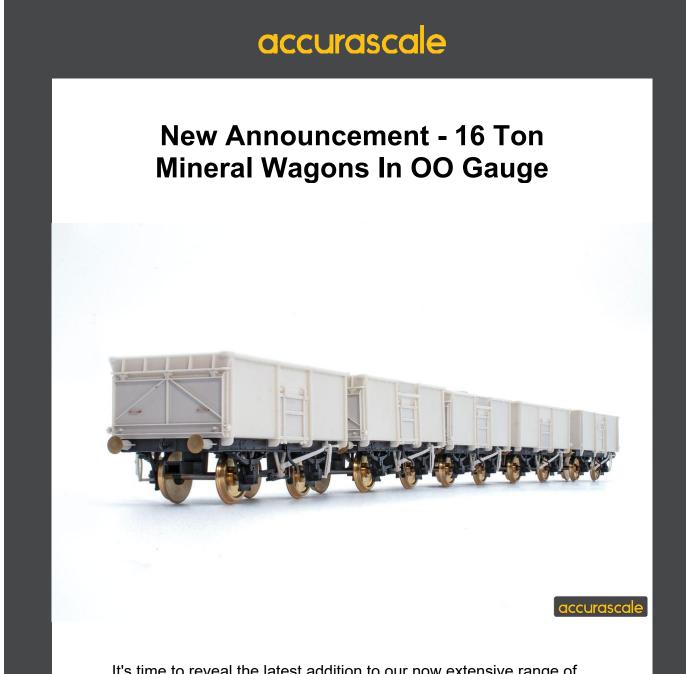

Da:Accurascale <support@accurascale.co.uk>Inviato:venerdì 1 settembre 2023 11:52A:news\_in@modellismoferroviario.itOggetto:New Announcement - 16 Ton Mineral Wagons In OO Gauge

It's time to reveal the latest addition to our now extensive range of "Powering Britain" coal wagon models; the ubiquitous BR 16 ton Mineral Wagons in 00/4mm!

Replicating British Railways in model form, we've embarked on a massive programme of tooling, producing versions of the BR 16T all-steel mineral wagon never before produced in ready-to-run format. This is of course along with a new generation of 16 ton

favourites which are a must for their 'Powering Britain' range of wagons which fuelled a nation.