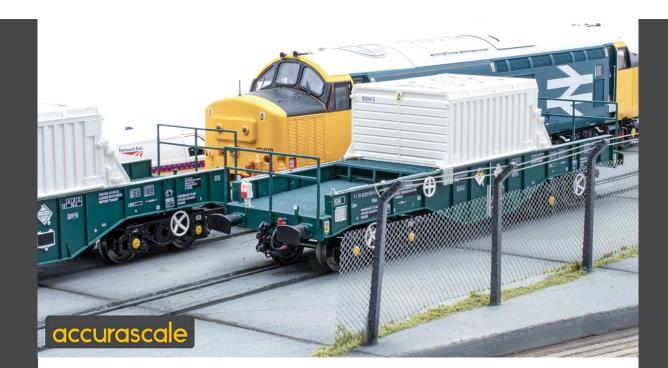

Da:Accurascale <support@accurascale.co.uk>Inviato:venerdì 1 settembre 2023 11:52A:news\_in@modellismoferroviario.itOggetto:New Announcement - 16 Ton Mineral Wagons In OO Gauge

It's time to reveal the latest addition to our now extensive range of "Powering Britain" coal wagon models; the ubiquitous BR 16 ton Mineral Wagons in 00/4mm!

Replicating British Railways in model form, we've embarked on a massive programme of tooling, producing versions of the BR 16T all-steel mineral wagon never before produced in ready-to-run format. This is of course along with a new generation of 16 ton

With all the major British Railways' 16T types designed and tooled, this first run follows the story of the unfitted Morton braked wagons, with 1/108, 1/109 and MCO rebodied versions being released in a variety of liveries and running gear combinations.