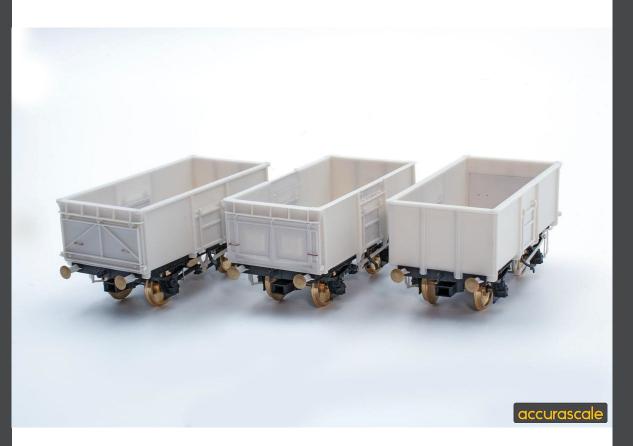

Da:Accurascale <support@accurascale.co.uk>Inviato:venerdì 1 settembre 2023 11:52A:news\_in@modellismoferroviario.itOggetto:New Announcement - 16 Ton Mineral Wagons In OO Gauge

It's time to reveal the latest addition to our now extensive range of "Powering Britain" coal wagon models; the ubiquitous BR 16 ton Mineral Wagons in 00/4mm!

Replicating British Railways in model form, we've embarked on a massive programme of tooling, producing versions of the BR 16T all-steel mineral wagon never before produced in ready-to-run format. This is of course along with a new generation of 16 ton

With all the major British Railways' 16T types designed and tooled, this first run follows the story of the unfitted Morton braked wagons, with 1/108, 1/109 and MCO rebodied versions being released in a variety of liveries and running gear combinations.

Models produced in this run exhibit the following variations:

- Three types of end door
- Three types of buffer housings
- Welded and rivetted original bodies.
- Welded rebodies.
- BR standard and square axle journals.
- Standard and pressed steel handbrake handles.
- Morton unfitted and double unfitted independent brakes.