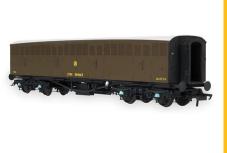

We like a theme here at Accurascale. Instead of just making a random item of rolling stock, we want to build a range of locomotives which have matching stock to pull.

We have achieved this in a small way with our first steam locomotive, the gorgeous 78xx Manor locomotives, and our equally splendid Siphon G vans. The rest of our Manors arrive at our warehouse next week, but we still have a very small amount of Cookham Manor and Anthony Manor in GWR livery left in stock. You can also pair them up with some GWR liveried siphons, or, if BR is more you era, pick up some carmine or maroon vans for the impending arrival of your BR Manor.

Shop below!

7801 – 'Anthony Manor' GWR 7800

Shop now

Siphon G - Dia. O.33 -GWR Brown: 2789

Shop now

### 7808 – 'Cookham Manor' GWR 7800

Shop now

Siphon G - Dia. O.33 -GWR Brown: 2924