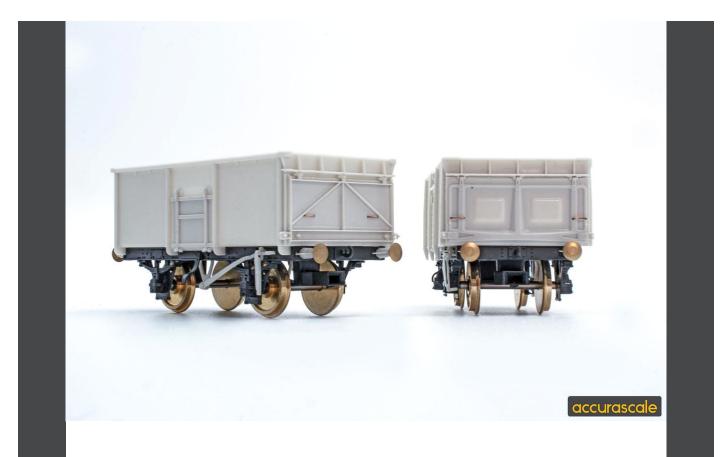

# **Prices And Availability**

Tooling is now complete with the first samples arriving for assessment earlier this summer. While the models are shaping up nicely feedback on fit and finish of some parts as well areas such as the wheels, which are currently missing their characteristic holes, will also be addressed. Some parts are also missing from the samples.

Our 16t family with be sold in triple packs at a cost of £74.95 per pack, with delivery is anticipated for Q3 2024. With a mammoth 20 different packs to make up the first run between general releases in BR livery, a selection of private owner sets reflecting later use in industrial railway settings (a great passion of ours!) and Accurascale Exclusive packs (announced later this year) it gives the modeller great potential to build large prototypical rakes along with a few wagons to add to a classic mixed freight operation.