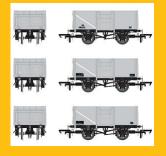

Da:Accurascale <support@accurascale.co.uk>Inviato:venerdì 1 settembre 2023 11:52A:news\_in@modellismoferroviario.itOggetto:New Announcement - 16 Ton Mineral Wagons In OO Gauge

It's time to reveal the latest addition to our now extensive range of "Powering Britain" coal wagon models; the ubiquitous BR 16 ton Mineral Wagons in 00/4mm!

Replicating British Railways in model form, we've embarked on a massive programme of tooling, producing versions of the BR 16T all-steel mineral wagon never before produced in ready-to-run format. This is of course along with a new generation of 16 ton

With all the major British Railways' 16T types designed and tooled, this first run follows the story of the unfitted Morton braked wagons, with 1/108, 1/109 and MCO rebodied versions being released in a variety of liveries and running gear combinations.

Models produced in this run exhibit the following variations:

- Three types of end door
- Three types of buffer housings
- Welded and rivetted original bodies.
- Welded rebodies.
- BR standard and square axle journals.
- Standard and pressed steel handbrake handles.
- Morton unfitted and double unfitted independent brakes.