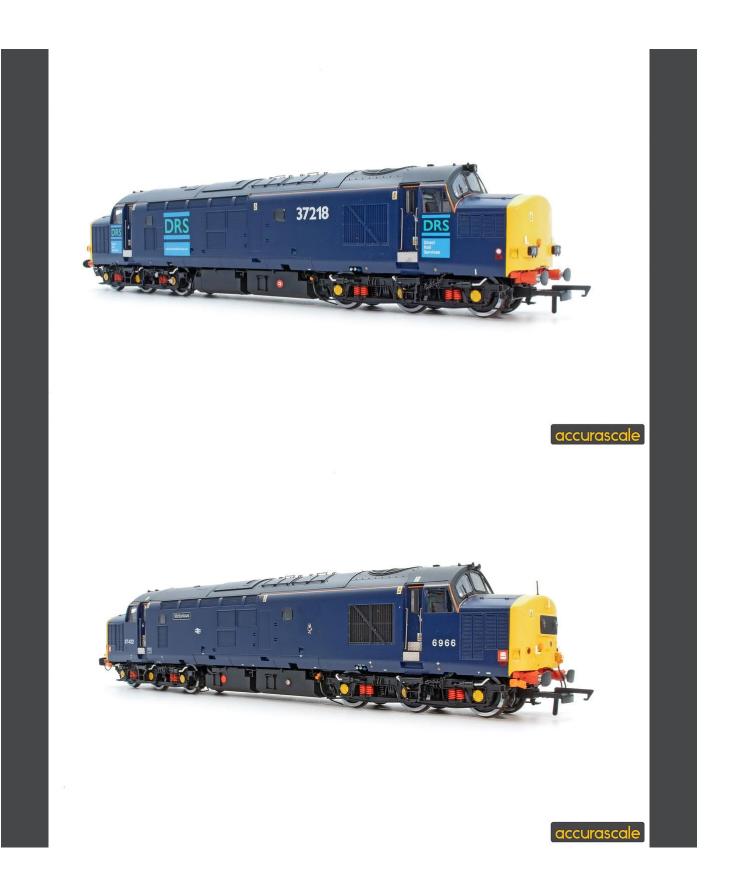

accurascale

We recently received these decorated samples from our factory and have assessed them ahead of signing off production. We have a total of 9 diverse machines catering for multiple eras, from the 1960s to the present day making up this run, along with the limited edition model for the Heavy Tractor Group of 37714.

- 37218 has a subtly wrong bodyshell with the former boiler access panel still in situ and we have already approved the replacement correct bodyshell

- 37422 has an rogue red fuel gauge blanking plate. This will be corrected for production