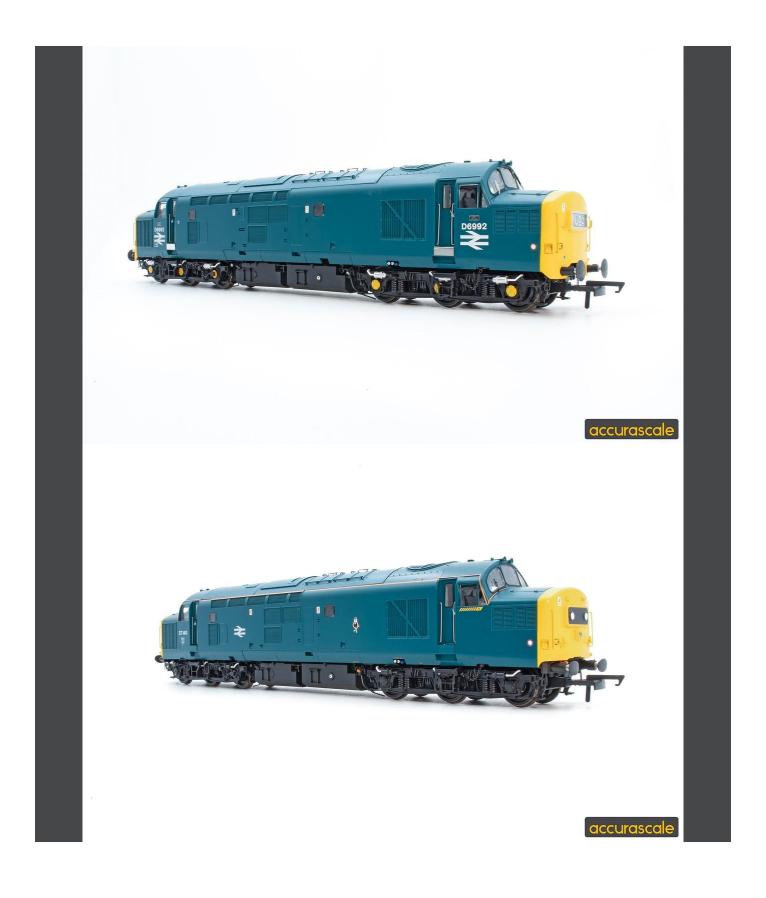

accurascale

We recently received these decorated samples from our factory and have assessed them ahead of signing off production. We have a total of 9 diverse machines catering for multiple eras, from the 1960s to the present day making up this run, along with the limited edition model for the Heavy Tractor Group of 37714.

- And now to the photos of each!

Delivery for these locomotives is slated for Q2, 2024 due to their popularity and the finishing of run 1 locomotives taking longer than anticipated. Unfortunately, we are now pretty much sold out an almost all running numbers on pre-order direct, but check out your local retailer, or our website for what is left, along with a small supply of our new Class 37/6s which are currently in stock. Be quick, they're moving fast! Click below.