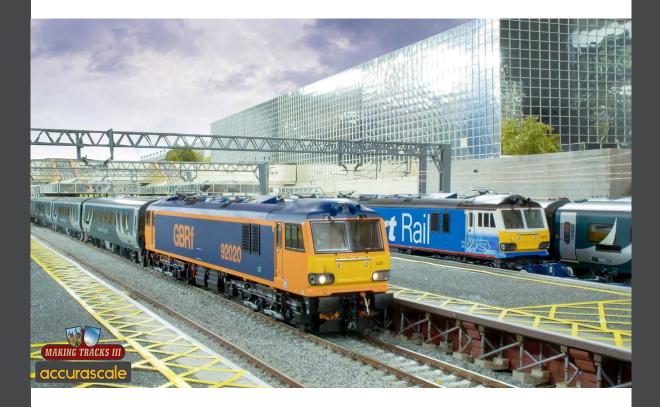

Our new Class 37/6 locomotives along with Network Rail 97301 are still being shipped out and are now landing with modellers around the world.

A perfect loco for the mid-90s to the current era, we also offer another rather tasty locomotive from that era. The Class 92.

With operating raising and lowering pans on DCC control (can also be clipped and unclipped and raised on DC by hand) a large Accurathrash speaker in all locos, powerpack stay alive capacitor, a wealth of detail and multiple lighting configurations, you will have to a long way to find a loco of this specification for such an unbeatable price.

We are running out of stock on these locos, so make sure you grab them while you can.

Da:Accurascale < support@accurascale.co.uk>Inviato:giovedì 7 settembre 2023 16:41A:news\_in@modellismoferroviario.itOggetto:Voting For the 2023 Hornby Magazine Awards Is Now Open