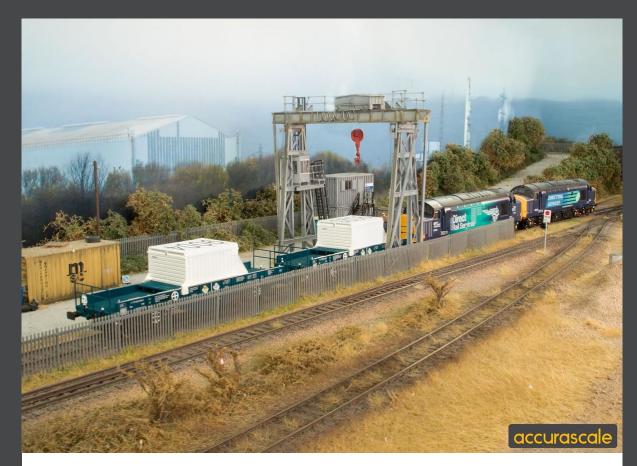

Da:Accurascale <support@accurascale.co.uk>Inviato:lunedì 11 settembre 2023 14:32A:news\_in@modellismoferroviario.itOggetto:Enjoying Your Class 37/6? Check Out Some Of Our Wagons To Go Behind It

Our Class 37/6 locomotives are currently landing with retailers, modellers and collectors across the land as we distribute the absolutely massive demand for these quirky takes on the legendary and long-lived EE Type 3s. Rebuilt in the 1990s and put to work by DRS for many years after the fledgling business took shape, they were almost synonymous with nuclear related traffic throughout their careers in the famous blue livery.

Thankfully, we have some excellent nuclear wagon options available, with limited stock remaining! From nuclear flasks, to low level nuclear waste, we have you covered. Remember, there is 10% off each wagon pack when you buy two or more packs, with free shipping and loyalty points to be earned with each purchase. After all, we are the best bang for you buck!

# accurascale

Enjoying your DRS liveried Class 37s such as our Class 37/6 locomotives which have begun to show up on layouts across the land?

Well, why not put some high quality, beautifully crafted and accurate wagons behind them? Our range of nuclear wagons are now legendary, including a variety of low level nuclear waste wagons on our adorable PFA flat wagons, and the latest generation nuclear flask wagons, the FNA-D, currently in stock, some in extremely limited numbers.