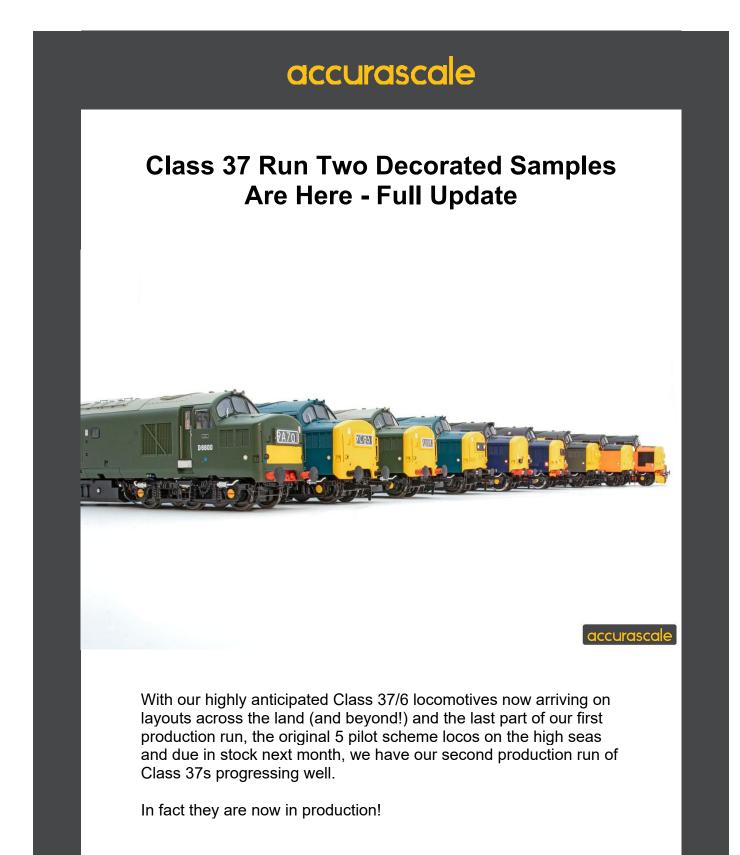

accurascale

We recently received these decorated samples from our factory and have assessed them ahead of signing off production. We have a total of 9 diverse machines catering for multiple eras, from the 1960s to the present day making up this run, along with the limited edition model for the Heavy Tractor Group of 37714.

- And now to the photos of each!

Delivery for these locomotives is slated for Q2, 2024 due to their popularity and the finishing of run 1 locomotives taking longer than anticipated. Unfortunately, we are now pretty much sold out an almost all running numbers on pre-order direct, but check out your local retailer, or our website for what is left, along with a small supply of our new Class 37/6s which are currently in stock. Be quick, they're moving fast! Click below.