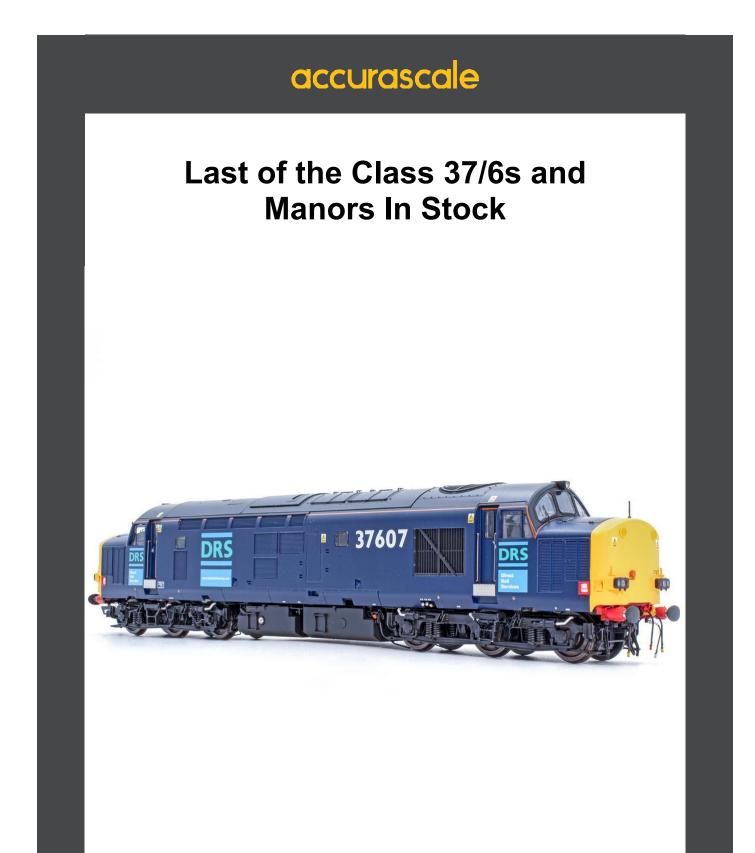

## PFA - DRS LLNW - 2031 Container Pack 6

Da: Inviato: A: Oggetto: Accurascale <support@accurascale.co.uk> mercoledì 27 settembre 2023 15:57 news\_in@modellismoferroviario.it Last of the Class 37/6s and Manors In Stock

Our Manor and Class 37/6 locomotives have recently arrived in stock to great acclaim among modellers. As a result, they have been red hot sellers, with just a few left in stock. We advise that you move now should you wish to add these locomotives to your fleet.

All models are DC/DCC ready, but you can upgrade them with our sound decoders and speaker kits. We're also almost sold out completely of some Class 92 running numbers. Again, once they're gone, they're gone!