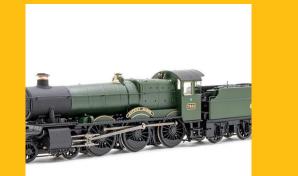

We like a theme here at Accurascale. Instead of just making a random item of rolling stock, we want to build a range of locomotives which have matching stock to pull.

We have achieved this in a small way with our first steam locomotive, the gorgeous 78xx Manor locomotives, and our equally splendid Siphon G vans. The rest of our Manors arrive at our warehouse next week, but we still have a very small amount of Cookham Manor and Anthony Manor in GWR livery left in stock. You can also pair them up with some GWR liveried siphons, or, if BR is more you era, pick up some carmine or maroon vans for the impending arrival of your BR Manor.

Shop below!

7801 – 'Anthony Manor' GWR 7800

Shop now

Siphon G - Dia. O.33 -GWR Brown: 2789

Shop now

### 7808 – 'Cookham Manor' GWR 7800

Shop now

Siphon G - Dia. O.33 -GWR Brown: 2924