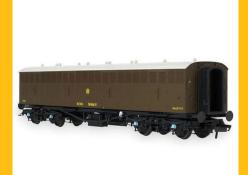

We like a theme here at Accurascale. Instead of just making a random item of rolling stock, we want to build a range of locomotives which have matching stock to pull.

We have achieved this in a small way with our first steam locomotive, the gorgeous 78xx Manor locomotives, and our equally splendid Siphon G vans. The rest of our Manors arrive at our warehouse next week, but we still have a very small amount of Cookham Manor and Anthony Manor in GWR livery left in stock. You can also pair them up with some GWR liveried siphons, or, if BR is more you era, pick up some carmine or maroon vans for the impending arrival of your BR Manor.

### 7808 – 'Cookham Manor' GWR 7800

Shop now

Siphon G - Dia. O.33 -GWR Brown: 2924