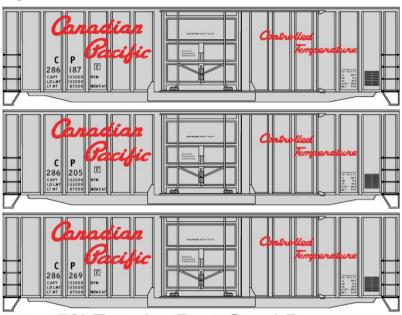

# #47112 Canadian Pacific 40' Wood Stock Car \$15.98 Retail

These items scheduled for production in December & January

HO SCALE
Preproduction artwork
shown - Subject to change

#3124 Milwaukee Road 40' Plug Door Steel Box Car \$16.98 Retail

# Special Run #56404 Canadian Pacific

50' Exterior Post Steel Boxcars 3-Number Set \$45.98 Retail

Also **#56401 CP** Single Road Number Random from 3-Pack above \$15.98 Retail

#8313 Erie/URTX

40' Swing Door Steel Reefer \$16.98 Retail