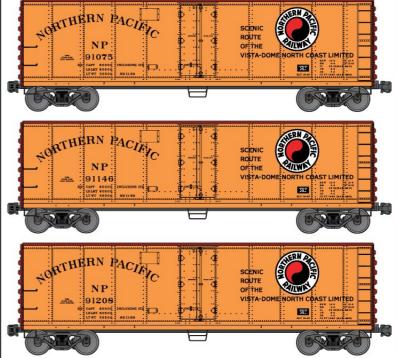

# Limited Run #8037 Northern Pacific 3-Number Set

**40' Steel Reefers** \$47.98 Retail *All New Road Numbers* 

**#5819 Illinois Central** 50' Plug Door Welded-Side Steel Box Car \$15.98 Retail

#7545 Minneapolis & St. Louis 70 Ton Offset Triple