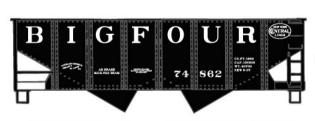

Limited Run #8038 Soo Line 3-Number Set

**#2423 Big Four CCC&StL/NYC** 55-Ton USRA Hopper \$14.98 Retail

Also #20184 Soo Line Single Road Number (Random from 3-Pack) \$16.98 Retail

ACF Covered Hoppers \$47.98 Retail
All New Road Numbers