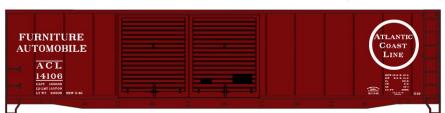

#37161 \$15.98 Retail

#2093 BNSF 3-Bay ACF **Covered Hopper** \$16.98 Retail

#5232 Atlantic Coast Line 50' Double Door Steel Box Car \$15.98 Retail

These items scheduled for HO SCALE production in Sept. & Oct. Preproduction artwork shown - Subject to change