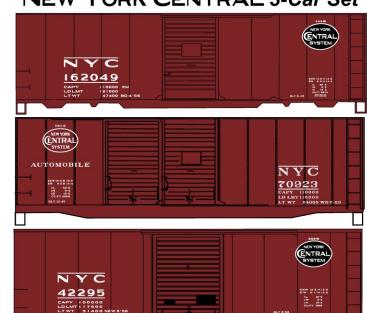

These items scheduled for production in June Preproduction artwork shown

HO SCALE

LIMITED RUN #8040 **NEW YORK CENTRAL 3-Car Set** 

40' Steel Box Cars \$44.98 Retail 1950's - All New Road Numbers SINGLES ALSO AVAILABLE \$15.98 each Retail (Top) #35051 Sliding Door 40' Box Car (Middle) #36031 Double Door 40' Box Car (Bottom) #34391 PS-1 40' Box Car