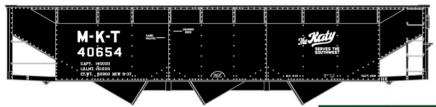

# **#57151 Boston & Maine**

50' Sliding Door Welded-Side Steel Box Car \$16.98 Retail

#7546 MKT/Katy 70-Ton Offset Side Triple Hopper \$16.98 Retail