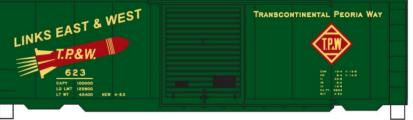

# #15931 TP&W Toledo Peoria & Western 40' PS-1 'Rocket Ship'

40' PS-1 'Rocket Ship' Box Car \$16.98 Retail

C N J

1 213 6

CAN. (1) 51 165

ARL 9-46

TO ARL 9-46

**#4510 Central New Jersey**40' Outside Braced Wood
Box Car \$16.98 Retail