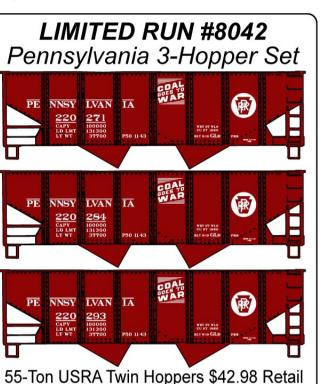

Limited Run #8038 Soo Line 3-Number Set

**#2423 Big Four CCC&StL/NYC** 55-Ton USRA Hopper \$14.98 Retail

Also #20184 Soo Line Single Road Number (Random from 3-Pack) \$16.98 Retail

ACF Covered Hoppers \$47.98 Retail
All New Road Numbers