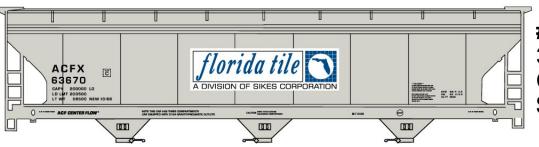

These items scheduled for HO SCALE production in Aug. & Sept.

Preproduction artwork shown

#2094 Florida Tile 3-Bay Center-Flow **Covered Hopper** \$16.98 Retail