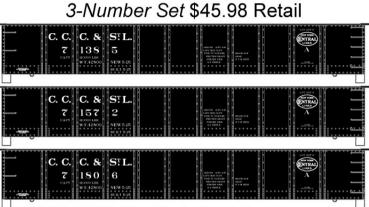

These items scheduled for production in June Preproduction artwork shown

HO SCALE

LIMITED RUN #8040 **NEW YORK CENTRAL 3-Car Set** 

40' Steel Box Cars \$44.98 Retail 1950's - All New Road Numbers SINGLES ALSO AVAILABLE \$15.98 each Retail (Top) #35051 Sliding Door 40' Box Car (Middle) #36031 Double Door 40' Box Car (Bottom) #34391 PS-1 40' Box Car