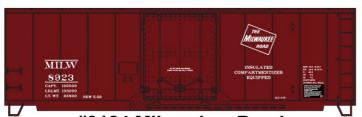

# #47112 Canadian Pacific 40' Wood Stock Car \$15.98 Retail

These items scheduled for production in December & January

HO SCALE
Preproduction artwork
shown - Subject to change

#3124 Milwaukee Road 40' Plug Door Steel Box Car \$16.98 Retail