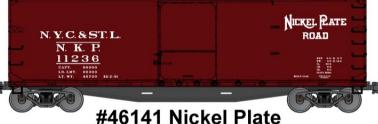

# Limited Run #8037 Northern Pacific 3-Number Set

**40' Steel Reefers** \$47.98 Retail *All New Road Numbers* 

**#5819 Illinois Central** 50' Plug Door Welded-Side Steel Box Car \$15.98 Retail

#7545 Minneapolis & St. Louis 70 Ton Offset Triple