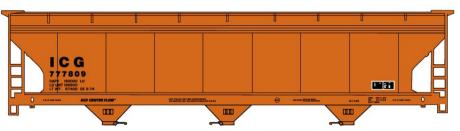

These items scheduled for production in September/October Preproduction artwork

HO SCALE shown - Subject to change

#20741 Illinois Central Gulf 3-Bay ACF Covered Hopper \$16.98 Retail

#37524 CCC&StL 41' Steel Gondola

#3752 CCC&StL Single Road Number Random from 3-Pack \$15.98 Retail

40' Wood Box Car \$15.98 Retail

#5233 Louisville & Nashville 50' Steel Box Car \$15.98 Retail

The Hangier C. I. L.  $M \cup N \cup N$ #7723 Monon