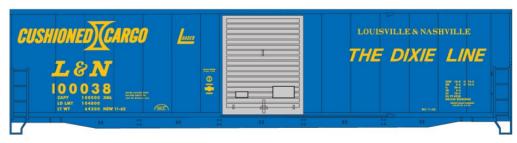

#3632 Denver & Rio Grande Western 40' Double Door Steel Box Car \$15.98 Retail

#5720 Louisville & Nashville 50' Sliding Door Steel Box Car \$15.98 Retail