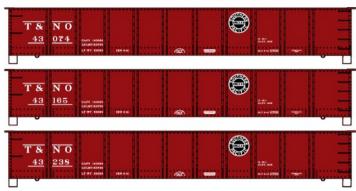

#### #37494 Southern Pacific/T&NO

41' Steel Gondola 3-Number Set \$45.98 Retail

Also #3749 SP/T&NO Single Road Number Random from 3-Pack above \$15.98 Retail