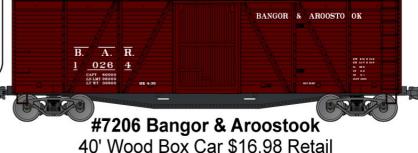

# LIMITED RUN #8039 Great Northern 3-Car Set 40' Wood Box Cars \$44.98 Retail

1940's - All New Road Numbers SINGLES ALSO AVAILABLE \$15.98 Retail

These items scheduled HO SCALE www.accurail.com for production in June & July Preproduction