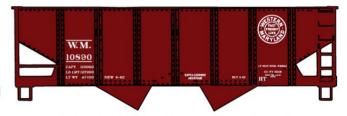

# **HO SCALE**

Preproduction artwork shown

#20721 DM&E Dakota Minnesota & Eastern 3-Bay ACF Covered Hopper \$16.98 Retail

#8314 Gulf, Mobile, & Ohio/MDT 40' Steel Reefer \$16.98 Retail

#25302 Western Maryland 55-Ton USRA Hopper \$14.98 Retail