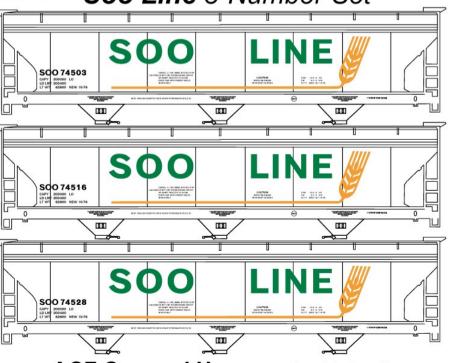

Limited Run #8038 Soo Line 3-Number Set

**#2423 Big Four CCC&StL/NYC** 55-Ton USRA Hopper \$14.98 Retail

Also #20184 Soo Line Single Road Number (Random from 3-Pack) \$16.98 Retail

ACF Covered Hoppers \$47.98 Retail
All New Road Numbers