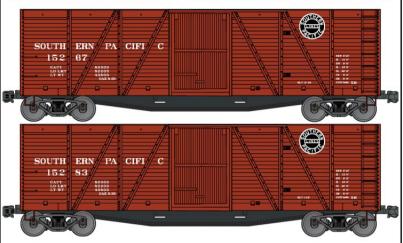

# Limited Run #1218 Southern Pacific Outside Braced Wood Boxcar 2-Car Set

New Road Numbers \$31.98 Retail SINGLES ALSO AVAILABLE #72021 \$15.98 Retail

SINGLES ALSO AVAILABLE #25069 \$14.98 each Retail

Wood Box Car \$15.98 Retail