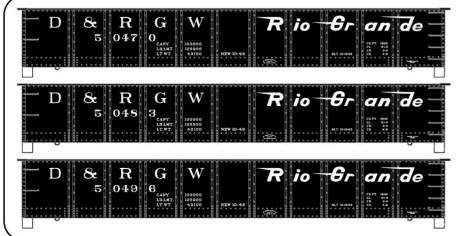

# **#8044 LIMITED RUN Denver & Rio Grande Western**

SINGLES AVAILABLE #35391 (Random Car from 3-Pack) \$15.98 Retail