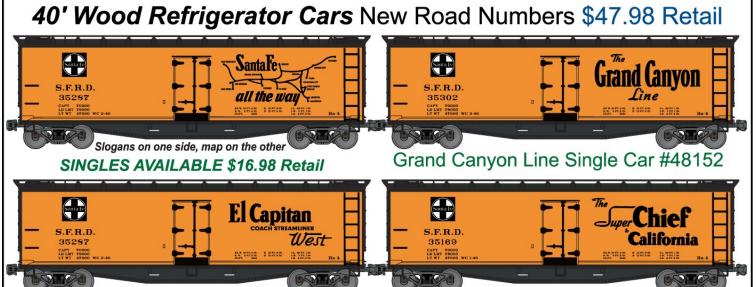

Super Chief Single Car #48142

# LIMITED RUN #8043 Santa Fe 3-Car Set

These items scheduled for HO SCALE production in July & August

Preproduction artwork shown