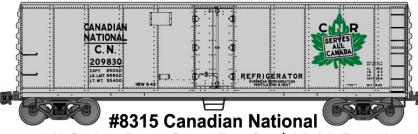

# **HO SCALE**

Preproduction artwork shown

#20721 DM&E Dakota Minnesota & Eastern 3-Bay ACF Covered Hopper \$16.98 Retail

#8314 Gulf, Mobile, & Ohio/MDT 40' Steel Reefer \$16.98 Retail

#25302 Western Maryland 55-Ton USRA Hopper \$14.98 Retail