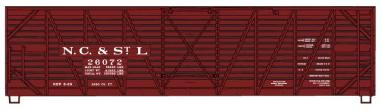

# #5133 Union Pacific 50' Plug Door Insulated Steel

#4737 Nashville Chattanooga & St. Louis Ry. NC&StL 40' Wood Stock Car \$15.98 Retail