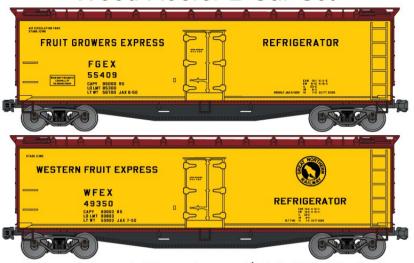

# #8048 LIMITED RUN WESTERN FRUIT EXPRESS GREAT NORTHERN

3-Car Set of 40' Steel Refrigerator Cars \$47.98 Retail

# SINGLES AVAILABLE

Top......#83021 Middle...#83309 Bottom..#85051 \$17.98 Each Retail