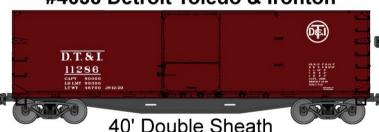

# 40' Double Sheath Wood Box Cars

CAPY. 80000 LD.LHT. 90900 LT.WT. 88100 NEW 12-1 #4699 Back In Stock
Data Only Oxide (1940's Lettering Style)
\$15.98 Retail

M&STL

#**4697** New Stock Number
Data Only Oxide As-Built (**1919 Lettering Style**)
\$15.98 Retail