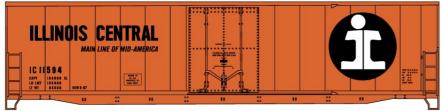

# Limited Run #8037 Northern Pacific 3-Number Set

**40' Steel Reefers** \$47.98 Retail *All New Road Numbers* 

**#5819 Illinois Central** 50' Plug Door Welded-Side Steel Box Car \$15.98 Retail

#7545 Minneapolis & St. Louis 70 Ton Offset Triple