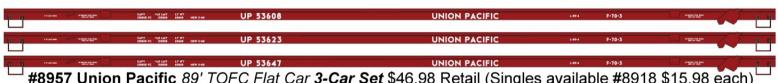

# LIMITED RUN #8041 Baltimore & Ohio 3-Car Set New Road Numbers \$42.98 Retail SINGLES ALSO AVAILABLE #25332 \$14.98 each Retail

#8957 Union Pacific 89' TOFC Flat Car 3-Car Set \$46.98 Retail (Singles available #8918 \$15.98 each)