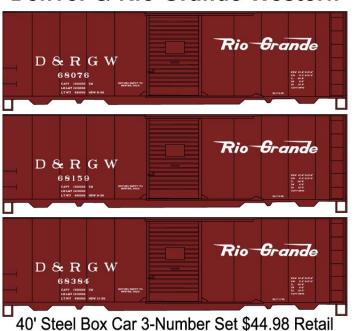

# **#8044 LIMITED RUN Denver & Rio Grande Western**

SINGLES AVAILABLE #35391 (Random Car from 3-Pack) \$15.98 Retail