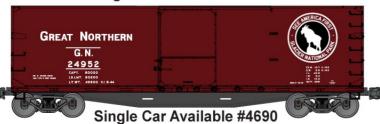

# LIMITED RUN #8039 Great Northern 3-Car Set 40' Wood Box Cars \$44.98 Retail

1940's - All New Road Numbers SINGLES ALSO AVAILABLE \$15.98 Retail

These items scheduled HO SCALE www.accurail.com for production in June & July Preproduction