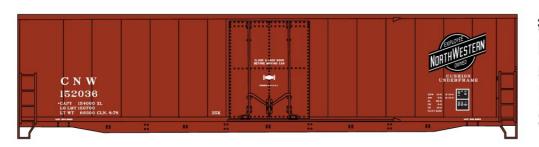

#3449 Chessie System/C&O 40' PS-1 Steel Box Car \$16.98 Retail

#8514 Rock Island NORTH ANERICAN Rock 40' Plug Door DRI-PROTECTO CAR Steel Reefer \$17.98 Retail

#5820 Chicago & **North Western** 50' Insulated Plug Door Steel Box Car \$16.98 Retail