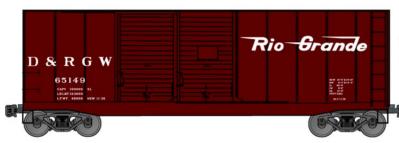

# **#8044 LIMITED RUN Denver & Rio Grande Western**

SINGLES AVAILABLE #35391 (Random Car from 3-Pack) \$15.98 Retail