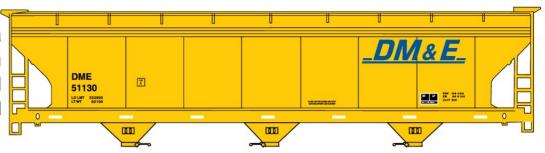

# **HO SCALE**

Preproduction artwork shown

#20721 DM&E Dakota Minnesota & Eastern 3-Bay ACF Covered Hopper \$16.98 Retail

#8314 Gulf, Mobile, & Ohio/MDT 40' Steel Reefer \$16.98 Retail

#25302 Western Maryland 55-Ton USRA Hopper \$14.98 Retail