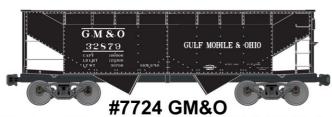

# **HO SCALE**

Preproduction artwork shown

#20721 DM&E Dakota Minnesota & Eastern 3-Bay ACF Covered Hopper \$16.98 Retail

#8314 Gulf, Mobile, & Ohio/MDT 40' Steel Reefer \$16.98 Retail

#25302 Western Maryland 55-Ton USRA Hopper \$14.98 Retail