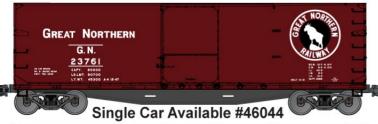

# LIMITED RUN #8039 Great Northern 3-Car Set 40' Wood Box Cars \$44.98 Retail

1940's - All New Road Numbers SINGLES ALSO AVAILABLE \$15.98 Retail

These items scheduled HO SCALE www.accurail.com for production in June & July Preproduction