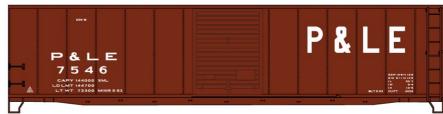

# #5031 Pittsburgh & Lake Erie

50' Sliding Door Riveted-Side Steel Box Car \$16.98 Retail