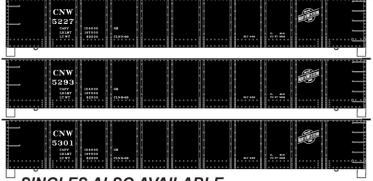

# #1216 Chicago & North Western

41' Steel Gondola 3-Number Set \$44.98 Retail

40' Wood Reefer \$16.98 Retail

**37191 DM&IR** 41' Steel Gondola \$15.98 Retail

40' Wood Reefer \$16.98 Retail

SINGLES ALSO AVAILABLE