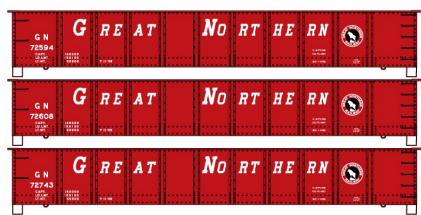

#### #37504 Great Northern

41' Steel Gondola 3-Number Set \$45.98 Retail

# #3750 Great Northern Single Road Number Random from 3-Pack \$15.98 Retail

El Capitan Single Car #48172

40' Swing Door Steel Reefer \$16.98 Retail

#2424 Philadelphia & Reading

55-Ton USRA Twin Hopper \$14.98 Retail