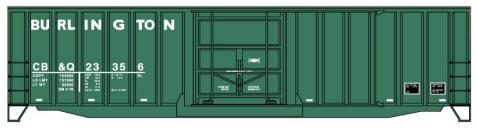

40' Double Sheath Wood Box Car \$15.98 Retail

#5652 CB&Q **Burlington** 50' Exterior Post Steel Box Car \$15.98 Retail