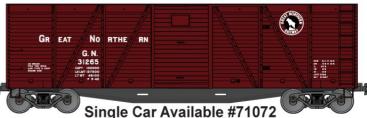

# LIMITED RUN #8039 Great Northern 3-Car Set 40' Wood Box Cars \$44.98 Retail

1940's - All New Road Numbers SINGLES ALSO AVAILABLE \$15.98 Retail

These items scheduled HO SCALE www.accurail.com for production in June & July Preproduction