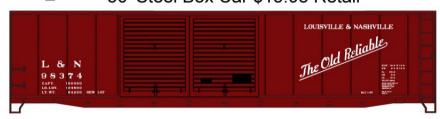

#3632 Denver & Rio Grande Western 40' Double Door Steel Box Car \$15.98 Retail

#5720 Louisville & Nashville 50' Sliding Door Steel Box Car \$15.98 Retail