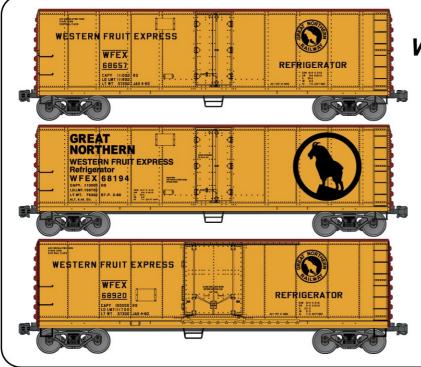

# #8048 LIMITED RUN WESTERN FRUIT EXPRESS GREAT NORTHERN

3-Car Set of 40' Steel Refrigerator Cars \$47.98 Retail

# SINGLES AVAILABLE

Top......#83021 Middle...#83309 Bottom..#85051 \$17.98 Each Retail