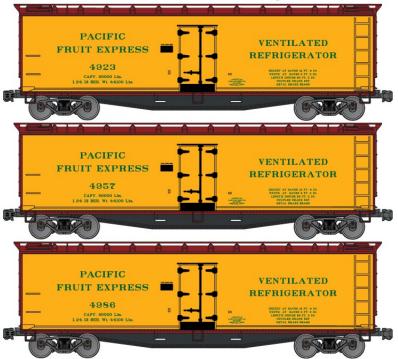

#### #48474 PACIFIC FRUIT EXPRESS Early Paint Scheme

40' Wood Reefer 3-Number Set \$49.98 Retail SINGLES AVAILABLE #4847 (RANDOM CAR FROM 3-PACK) \$16.98 Retail

#5653 New York Susquehanna & Western 50' Exterior Post Steel Box Car \$15.98 Retail