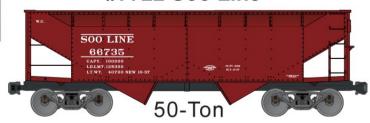

Limited Run #8038 Soo Line 3-Number Set

**#2423 Big Four CCC&StL/NYC** 55-Ton USRA Hopper \$14.98 Retail

Also #20184 Soo Line Single Road Number (Random from 3-Pack) \$16.98 Retail

ACF Covered Hoppers \$47.98 Retail
All New Road Numbers