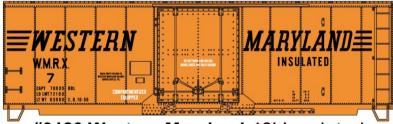

40' Double Door Steel Box Car \$15.98 Retail

#5720 Louisville & Nashville 50' Sliding Door Steel Box Car \$15.98 Retail





# LIMITED RUN #8039 Great Northern 3-Car Set 40' Wood Box Cars \$44.98 Retail

1940's - All New Road Numbers SINGLES ALSO AVAILABLE \$15.98 Retail









These items scheduled HO SCALE www.accurail.com for production in June & July Preproduction

# LIMITED RUN #1217 FGEX/WFEX Wood Reefer 2-Car Set



New Road Numbers \$32.98 Retail SINGLES ALSO AVAILABLE \$16.98 each Retail Fruit Growers Express #48022 Western Fruit Express #48032

# LIMITED RUN #8041 Baltimore & Ohio 3-Car Set New Road Numbers \$42.98 Retail SINGLES ALSO AVAILABLE #25332 \$14.98 each Retail



#8957 Union Pacific 89' TOFC Flat Car 3-Car Set \$46.98 Retail (Singles available #8918 \$15.98 each)



#3123 Western Maryland 40' Insulated Plug Door Steel Box Car \$15.98 Retail

# #7722 Soo Line



Offset Side Twin Hopper \$15.98 Retail

# #4115 Central New Jersey



40' Outside Braced Wood Box Car (Wood Ends & Wood Doors)





These items scheduled for production in Nov. & Dec.

HO SCALE
Preproduction artwork
shown - Subject to change

# **#57151 Boston & Maine**

50' Sliding Door Welded-Side Steel Box Car \$16.98 Retail





#7546 MKT/Katy 70-Ton Offset Side Triple Hopper \$16.98 Retail

# #15931 TP&W Toledo Peoria & Western 40' PS-1 'Rocket Ship'

40' PS-1 'Rocket Ship' Box Car \$16.98 Retail



C N J

1 213 6

CAN. (1) 51 165

ARL 9-46

TO ARL 9-46

**#4510 Central New Jersey**40' Outside Braced Wood
Box Car \$16.98 Retail

#8958 Great Northern 89' TOFC Flat Car 3-Car Set \$49.98 Re