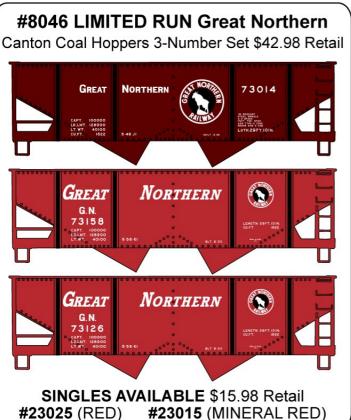

#### #8045 LIMITED RUN Burlington Northern Santa Fe 3-Bay ACF Hopper 3-Number Set \$47.98 Retail

**SINGLES AVAILABLE #20494** (RANDOM CAR FROM 3-PACK) \$16.98 Retail