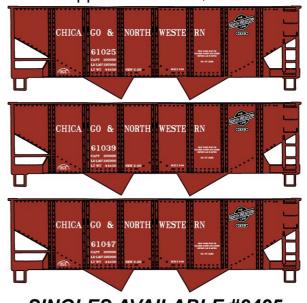

# #1216 Chicago & North Western

41' Steel Gondola 3-Number Set \$44.98 Retail

40' Wood Reefer \$16.98 Retail

**37191 DM&IR** 41' Steel Gondola \$15.98 Retail

40' Wood Reefer \$16.98 Retail

SINGLES ALSO AVAILABLE