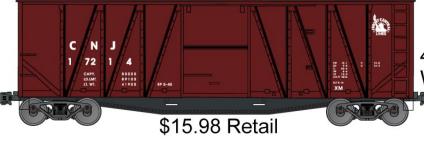

# #4115 Central New Jersey

40' Outside Braced Wood Box Car (Wood Ends & Wood Doors)

These items scheduled for production in Nov. & Dec.

HO SCALE
Preproduction artwork
shown - Subject to change