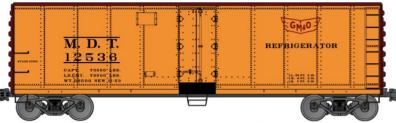

# **HO SCALE**

Preproduction artwork shown

#20721 DM&E Dakota Minnesota & Eastern 3-Bay ACF Covered Hopper \$16.98 Retail

#8314 Gulf, Mobile, & Ohio/MDT 40' Steel Reefer \$16.98 Retail

#25302 Western Maryland 55-Ton USRA Hopper \$14.98 Retail