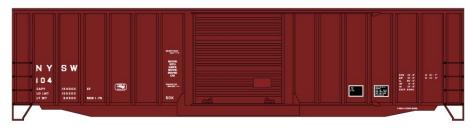

#### #48474 PACIFIC FRUIT EXPRESS Early Paint Scheme

40' Wood Reefer 3-Number Set \$49.98 Retail SINGLES AVAILABLE #4847 (RANDOM CAR FROM 3-PACK) \$16.98 Retail

#5653 New York Susquehanna & Western 50' Exterior Post Steel Box Car \$15.98 Retail