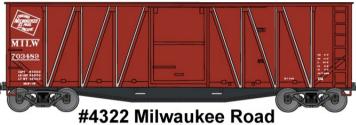

# #47112 Canadian Pacific 40' Wood Stock Car \$15.98 Retail

These items scheduled for production in December & January

HO SCALE
Preproduction artwork
shown - Subject to change

#3124 Milwaukee Road 40' Plug Door Steel Box Car \$16.98 Retail