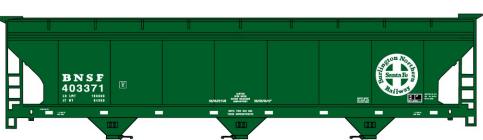

#### #8045 LIMITED RUN Burlington Northern Santa Fe 3-Bay ACF Hopper 3-Number Set \$47.98 Retail

**SINGLES AVAILABLE #20494** (RANDOM CAR FROM 3-PACK) \$16.98 Retail