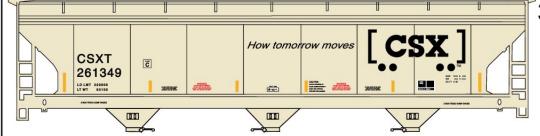

# Special Run #20998 CSX "How Tomorrow Moves" 3-Car Set

# 3-Bay Center-Flow **Covered Hoppers**

\$52.98 Retail

Singles also available #2099 \$17.98 Retail (Random from 3-Pack)